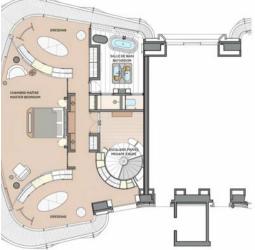

### Vermietung

Produkttyp Wohnung Wohnfläche 410 m<sup>2</sup> Keller 1 Zimmer **5 Zimmer** Chambres **4** Verfügbar ab **01/02/2026** 

# 170 000 € / Monat

Gebäude One Monte-Carlo Salles de bains 4 Hinweis L0282NV *District* **Carré d'Or** *Parkplatze* **3** 