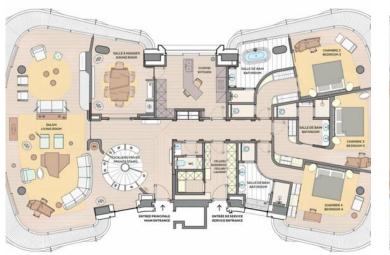

### Vermietung

Produkttyp Wohnung Wohnfläche 410 m<sup>2</sup> Keller 1 Zimmer **5 Zimmer** Chambres **4** Verfügbar ab **01/02/2026** 

# 170 000 € / Monat

Gebäude One Monte-Carlo Salles de bains 4 Hinweis L0282NV *District* **Carré d'Or** *Parkplatze* **3** 