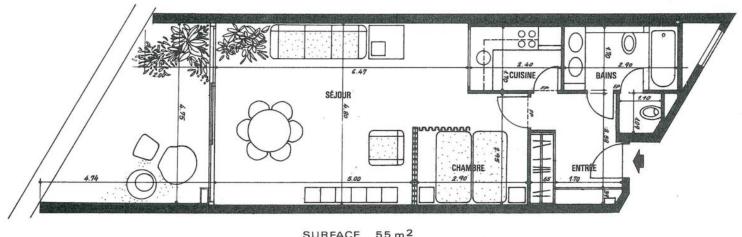

### Verkauf

Produkttyp Wohnung Wohnfläche 55 m² Salle de bains 1 Verfügbar ab Libre

SURFACE + 55 m<sup>2</sup> LOGGIA + 15 m<sup>2</sup>