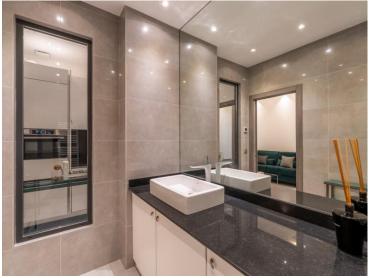

# Vermietung

2 700 € / Monat + Nebenkosten : 190 €

| Produkttyp                    | Zimmer           | Gebäude           | District  Jardin Exotique |
|-------------------------------|------------------|-------------------|---------------------------|
| <b>Wohnung</b>                | <b>Einzimmer</b> | <b>Le Bettina</b> |                           |
| Wohnfläche                    | Terrasse Fläche  | Totale Fläche     | Chambre                   |
| <b>22 m</b> ²                 | <b>7 m</b> ²     | <b>29 m</b> ²     | <b>1</b>                  |
| Salle de bains                | Parkplatz        | Stockwerk         | Nebenkosten               |
| <b>1</b>                      | <b>1</b>         | <b>RDC</b>        | <b>190 €</b>              |
| Zustand Prestations luxueuses | Mischnutzung     | Verfügbar ab      | Hinweis                   |
|                               | <b>Ja</b>        | Rapidement        | VCB - BETT - 01 - L       |