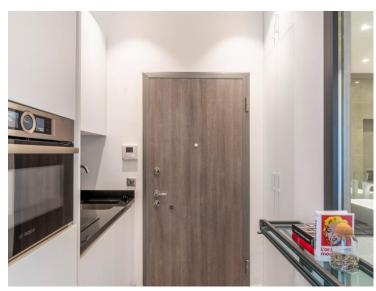

# Vermietung

2 700 € / Monat + Nebenkosten : 190 €

| Produkttyp                    | Zimmer           | Gebäude           | District  Jardin Exotique |
|-------------------------------|------------------|-------------------|---------------------------|
| <b>Wohnung</b>                | <b>Einzimmer</b> | <b>Le Bettina</b> |                           |
| Wohnfläche                    | Terrasse Fläche  | Totale Fläche     | Chambre                   |
| <b>22 m</b> ²                 | <b>7 m</b> ²     | <b>29 m</b> ²     | <b>1</b>                  |
| Salle de bains                | Parkplatz        | Stockwerk         | Nebenkosten               |
| <b>1</b>                      | <b>1</b>         | <b>RDC</b>        | <b>190 €</b>              |
| Zustand Prestations luxueuses | Mischnutzung     | Verfügbar ab      | Hinweis                   |
|                               | <b>Ja</b>        | Rapidement        | VCB - BETT - 01 - L       |