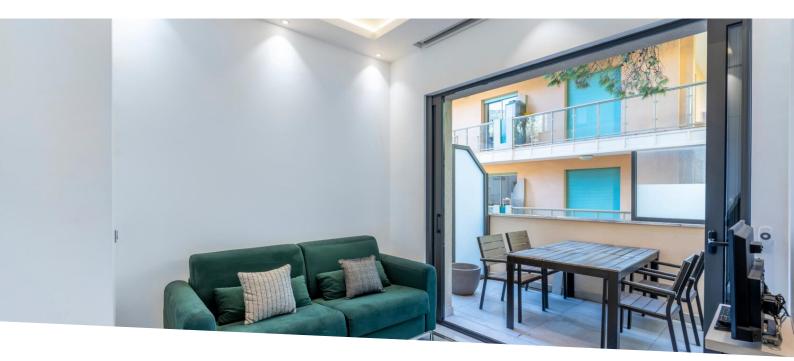

# Vermietung

2 700 € / Monat + Nebenkosten : 190 €

| Produkttyp                    | Zimmer           | Gebäude           | District  Jardin Exotique |
|-------------------------------|------------------|-------------------|---------------------------|
| <b>Wohnung</b>                | <b>Einzimmer</b> | <b>Le Bettina</b> |                           |
| Wohnfläche                    | Terrasse Fläche  | Totale Fläche     | Chambre                   |
| <b>22 m</b> ²                 | <b>7 m</b> ²     | <b>29 m</b> ²     | <b>1</b>                  |
| Salle de bains                | Parkplatz        | Stockwerk         | Nebenkosten               |
| <b>1</b>                      | <b>1</b>         | <b>RDC</b>        | <b>190 €</b>              |
| Zustand Prestations luxueuses | Mischnutzung     | Verfügbar ab      | Hinweis                   |
|                               | <b>Ja</b>        | Rapidement        | VCB - BETT - 01 - L       |