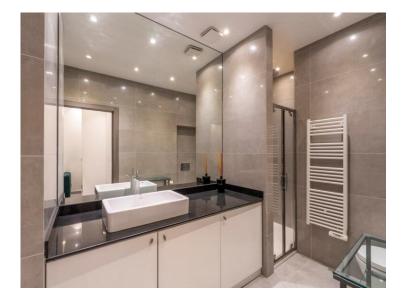

# Vermietung

2 700 € / Monat + Nebenkosten : 190 €

| Produkttyp                    | Zimmer           | Gebäude           | District  Jardin Exotique |
|-------------------------------|------------------|-------------------|---------------------------|
| <b>Wohnung</b>                | <b>Einzimmer</b> | <b>Le Bettina</b> |                           |
| Wohnfläche                    | Terrasse Fläche  | Totale Fläche     | Chambre                   |
| <b>22 m</b> ²                 | <b>7 m</b> ²     | <b>29 m</b> ²     | <b>1</b>                  |
| Salle de bains                | Parkplatz        | Stockwerk         | Nebenkosten               |
| <b>1</b>                      | <b>1</b>         | <b>RDC</b>        | <b>190 €</b>              |
| Zustand Prestations luxueuses | Mischnutzung     | Verfügbar ab      | Hinweis                   |
|                               | <b>Ja</b>        | Rapidement        | VCB - BETT - 01 - L       |