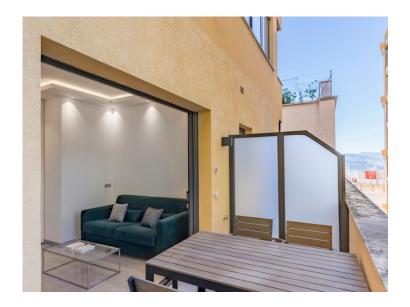

# Vermietung

2 700 € / Monat + Nebenkosten : 190 €

| Produkttyp                    | Zimmer           | Gebäude           | District  Jardin Exotique |
|-------------------------------|------------------|-------------------|---------------------------|
| <b>Wohnung</b>                | <b>Einzimmer</b> | <b>Le Bettina</b> |                           |
| Wohnfläche                    | Terrasse Fläche  | Totale Fläche     | Chambre                   |
| <b>22 m</b> ²                 | <b>7 m</b> ²     | <b>29 m</b> ²     | <b>1</b>                  |
| Salle de bains                | Parkplatz        | Stockwerk         | Nebenkosten               |
| <b>1</b>                      | <b>1</b>         | <b>RDC</b>        | <b>190 €</b>              |
| Zustand Prestations luxueuses | Mischnutzung     | Verfügbar ab      | Hinweis                   |
|                               | <b>Ja</b>        | Rapidement        | VCB - BETT - 01 - L       |