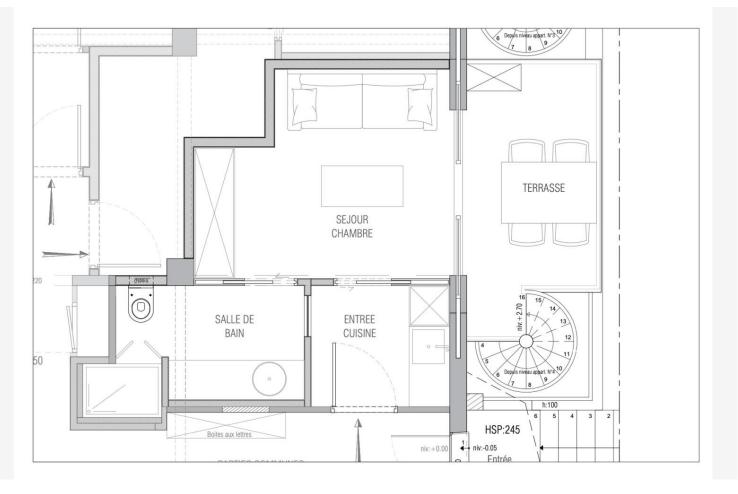

# Vermietung

2 700 € / Monat + Nebenkosten : 190 €

| Produkttyp                    | Zimmer           | Gebäude           | District  Jardin Exotique |
|-------------------------------|------------------|-------------------|---------------------------|
| <b>Wohnung</b>                | <b>Einzimmer</b> | <b>Le Bettina</b> |                           |
| Wohnfläche                    | Terrasse Fläche  | Totale Fläche     | Chambre                   |
| <b>22 m</b> ²                 | <b>7 m</b> ²     | <b>29 m</b> ²     | <b>1</b>                  |
| Salle de bains                | Parkplatz        | Stockwerk         | Nebenkosten               |
| <b>1</b>                      | <b>1</b>         | <b>RDC</b>        | <b>190 €</b>              |
| Zustand Prestations luxueuses | Mischnutzung     | Verfügbar ab      | Hinweis                   |
|                               | <b>Ja</b>        | Rapidement        | VCB - BETT - 01 - L       |