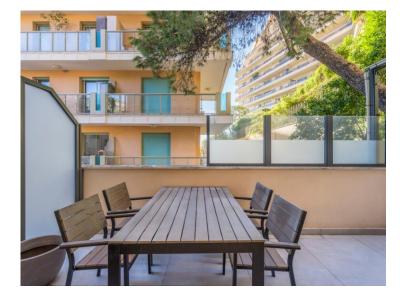

# Vermietung

2 700 € / Monat + Nebenkosten : 190 €

| Produkttyp                    | Zimmer           | Gebäude           | District  Jardin Exotique |
|-------------------------------|------------------|-------------------|---------------------------|
| <b>Wohnung</b>                | <b>Einzimmer</b> | <b>Le Bettina</b> |                           |
| Wohnfläche                    | Terrasse Fläche  | Totale Fläche     | Chambre                   |
| <b>22 m</b> ²                 | <b>7 m</b> ²     | <b>29 m</b> ²     | <b>1</b>                  |
| Salle de bains                | Parkplatz        | Stockwerk         | Nebenkosten               |
| <b>1</b>                      | <b>1</b>         | <b>RDC</b>        | <b>190 €</b>              |
| Zustand Prestations luxueuses | Mischnutzung     | Verfügbar ab      | Hinweis                   |
|                               | <b>Ja</b>        | Rapidement        | VCB - BETT - 01 - L       |