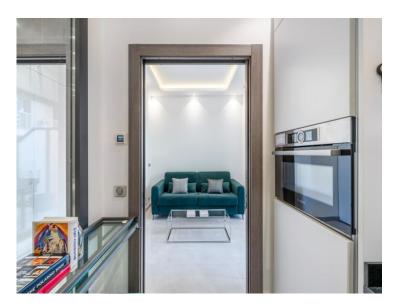

# Vermietung

2 700 € / Monat + Nebenkosten : 190 €

| Produkttyp                    | Zimmer           | Gebäude           | District  Jardin Exotique |
|-------------------------------|------------------|-------------------|---------------------------|
| <b>Wohnung</b>                | <b>Einzimmer</b> | <b>Le Bettina</b> |                           |
| Wohnfläche                    | Terrasse Fläche  | Totale Fläche     | Chambre                   |
| <b>22 m</b> ²                 | <b>7 m</b> ²     | <b>29 m</b> ²     | <b>1</b>                  |
| Salle de bains                | Parkplatz        | Stockwerk         | Nebenkosten               |
| <b>1</b>                      | <b>1</b>         | <b>RDC</b>        | <b>190 €</b>              |
| Zustand Prestations luxueuses | Mischnutzung     | Verfügbar ab      | Hinweis                   |
|                               | <b>Ja</b>        | Rapidement        | VCB - BETT - 01 - L       |