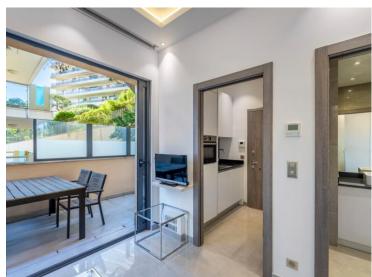

# Vermietung

2 700 € / Monat + Nebenkosten : 190 €

| Produkttyp                    | Zimmer           | Gebäude           | District  Jardin Exotique |
|-------------------------------|------------------|-------------------|---------------------------|
| <b>Wohnung</b>                | <b>Einzimmer</b> | <b>Le Bettina</b> |                           |
| Wohnfläche                    | Terrasse Fläche  | Totale Fläche     | Chambre                   |
| <b>22 m</b> ²                 | <b>7 m</b> ²     | <b>29 m</b> ²     | <b>1</b>                  |
| Salle de bains                | Parkplatz        | Stockwerk         | Nebenkosten               |
| <b>1</b>                      | <b>1</b>         | <b>RDC</b>        | <b>190 €</b>              |
| Zustand Prestations luxueuses | Mischnutzung     | Verfügbar ab      | Hinweis                   |
|                               | <b>Ja</b>        | Rapidement        | VCB - BETT - 01 - L       |