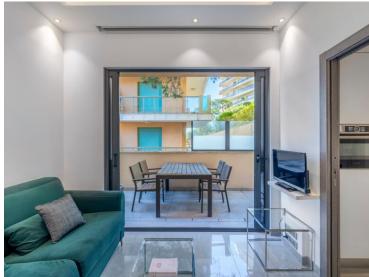

# Vermietung

2 700 € / Monat + Nebenkosten : 190 €

| Produkttyp                    | Zimmer           | Gebäude           | District  Jardin Exotique |
|-------------------------------|------------------|-------------------|---------------------------|
| <b>Wohnung</b>                | <b>Einzimmer</b> | <b>Le Bettina</b> |                           |
| Wohnfläche                    | Terrasse Fläche  | Totale Fläche     | Chambre                   |
| <b>22 m</b> ²                 | <b>7 m</b> ²     | <b>29 m</b> ²     | <b>1</b>                  |
| Salle de bains                | Parkplatz        | Stockwerk         | Nebenkosten               |
| <b>1</b>                      | <b>1</b>         | <b>RDC</b>        | <b>190 €</b>              |
| Zustand Prestations luxueuses | Mischnutzung     | Verfügbar ab      | Hinweis                   |
|                               | <b>Ja</b>        | Rapidement        | VCB - BETT - 01 - L       |