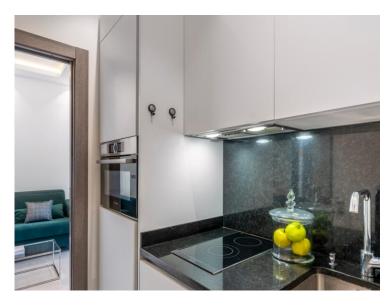

# Vermietung

2 700 € / Monat + Nebenkosten : 190 €

| Produkttyp                    | Zimmer           | Gebäude           | District  Jardin Exotique |
|-------------------------------|------------------|-------------------|---------------------------|
| <b>Wohnung</b>                | <b>Einzimmer</b> | <b>Le Bettina</b> |                           |
| Wohnfläche                    | Terrasse Fläche  | Totale Fläche     | Chambre                   |
| <b>22 m</b> ²                 | <b>7 m</b> ²     | <b>29 m</b> ²     | <b>1</b>                  |
| Salle de bains                | Parkplatz        | Stockwerk         | Nebenkosten               |
| <b>1</b>                      | <b>1</b>         | <b>RDC</b>        | <b>190 €</b>              |
| Zustand Prestations luxueuses | Mischnutzung     | Verfügbar ab      | Hinweis                   |
|                               | <b>Ja</b>        | Rapidement        | VCB - BETT - 01 - L       |