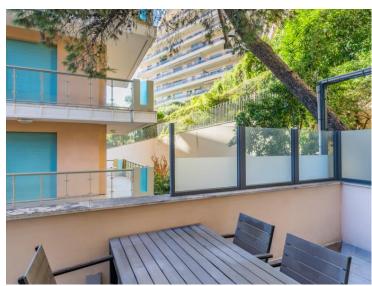

# Vermietung

2 700 € / Monat + Nebenkosten : 190 €

| Produkttyp                    | Zimmer           | Gebäude           | District  Jardin Exotique |
|-------------------------------|------------------|-------------------|---------------------------|
| <b>Wohnung</b>                | <b>Einzimmer</b> | <b>Le Bettina</b> |                           |
| Wohnfläche                    | Terrasse Fläche  | Totale Fläche     | Chambre                   |
| <b>22 m</b> ²                 | <b>7 m</b> ²     | <b>29 m</b> ²     | <b>1</b>                  |
| Salle de bains                | Parkplatz        | Stockwerk         | Nebenkosten               |
| <b>1</b>                      | <b>1</b>         | <b>RDC</b>        | <b>190 €</b>              |
| Zustand Prestations luxueuses | Mischnutzung     | Verfügbar ab      | Hinweis                   |
|                               | <b>Ja</b>        | Rapidement        | VCB - BETT - 01 - L       |