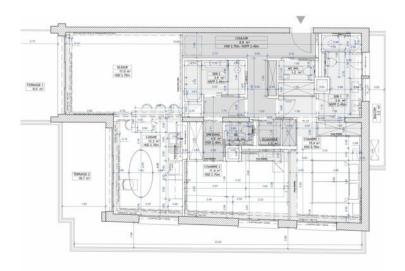

### Verkauf

Produkttyp Wohnung Wohnfläche 100 m<sup>2</sup> Salles de bains

2

Hinweis LMP-VMC-88 Zimmer **3 Zimmer** Terrasse Fläche **37 m**<sup>2</sup> Parkplatz **1**  Gebäude **Buckingham Palace** Totale Fläche **37 m²** Zustand **Neubau** 

#### Agence Laetitia Tél: +377 97 97 36 36 Fax: +377 97 97 36 37 info@agence-laetitia.com www.agence-laetitia.com

L∭P

cution des travaux. Les côtes et surfaces sont données à titre indicatif. Les entreprises sont tenues d'établir une vérification sur site.

### MonteCarlo-RealEstate.com

ervir à l'exécution des travaux. Les côtes et surfaces sont données à titre indicatif. Les entreprises sont tenues d'établir une vérification sur site.