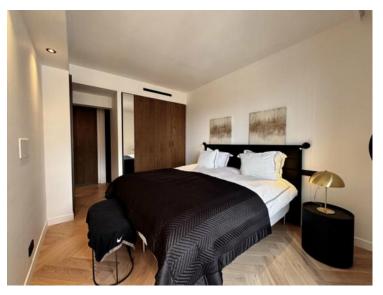

### Verkauf

Produkttyp Wohnung Wohnfläche 100 m<sup>2</sup> Salles de bains

2

Hinweis LMP-VMC-88 Zimmer **3 Zimmer** Terrasse Fläche **37 m**<sup>2</sup> Parkplatz **1**  Gebäude **Buckingham Palace** Totale Fläche **37 m²** Zustand **Neubau** 