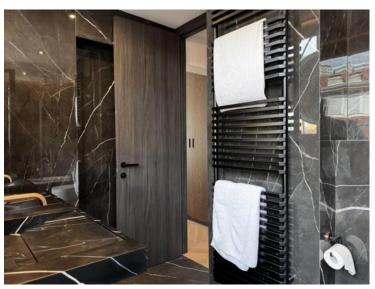

### Verkauf

Produkttyp Wohnung Wohnfläche 100 m<sup>2</sup> Salles de bains

2

Hinweis LMP-VMC-88 Zimmer **3 Zimmer** Terrasse Fläche **37 m**<sup>2</sup> Parkplatz **1**  Gebäude **Buckingham Palace** Totale Fläche **37 m²** Zustand **Neubau** 