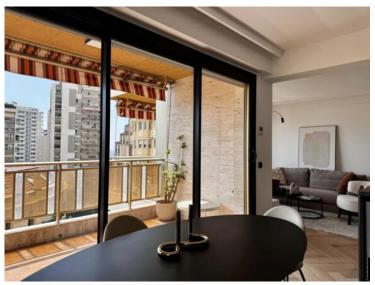

### Verkauf

Produkttyp Wohnung Wohnfläche 100 m<sup>2</sup> Salles de bains

2

Hinweis LMP-VMC-88 Zimmer **3 Zimmer** Terrasse Fläche **37 m**<sup>2</sup> Parkplatz **1**  Gebäude **Buckingham Palace** Totale Fläche **37 m²** Zustand **Neubau** 

### 7 300 000 €

District Monte-Carlo Chambres 2 Mischnutzung Ja

MonteCarlo-RealEstate.com