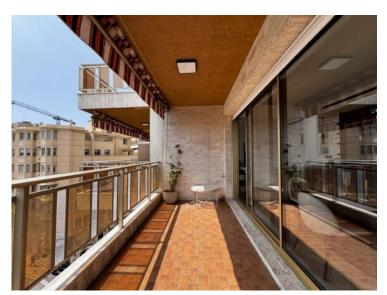

### Verkauf

Produkttyp Wohnung Wohnfläche 100 m<sup>2</sup> Salles de bains

2

Hinweis LMP-VMC-88 Zimmer **3 Zimmer** Terrasse Fläche **37 m**<sup>2</sup> Parkplatz **1**  Gebäude **Buckingham Palace** Totale Fläche **37 m²** Zustand **Neubau** 

### 7 300 000 €

District Monte-Carlo Chambres 2 Mischnutzung Ja

MonteCarlo-RealEstate.com