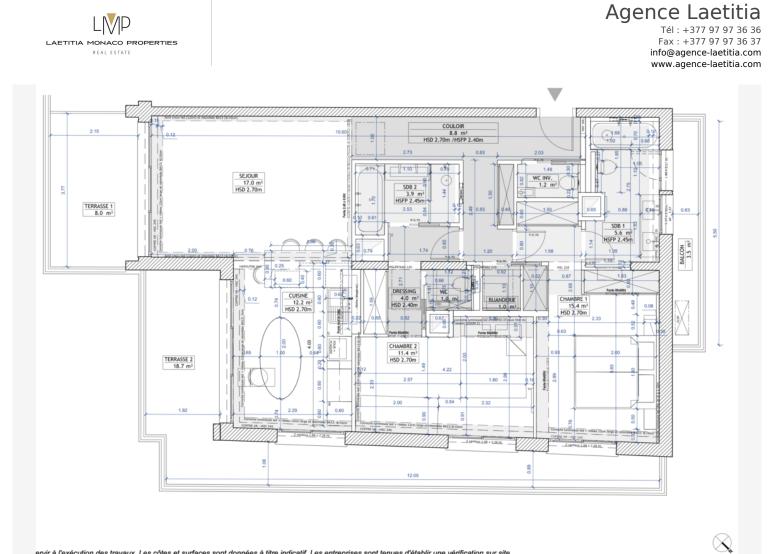

### Verkauf

Produkttyp Wohnung Wohnfläche 100 m<sup>2</sup> Salles de bains

2

Hinweis LMP-VMC-88 Zimmer **3 Zimmer** Terrasse Fläche **37 m**<sup>2</sup> Parkplatz **1**  Gebäude **Buckingham Palace** Totale Fläche **37 m²** Zustand **Neubau** 

#### Agence Laetitia Tél: +377 97 97 36 36 Fax: +377 97 97 36 37 info@agence-laetitia.com www.agence-laetitia.com

L∭P

cution des travaux. Les côtes et surfaces sont données à titre indicatif. Les entreprises sont tenues d'établir une vérification sur site.

### MonteCarlo-RealEstate.com

ervir à l'exécution des travaux. Les côtes et surfaces sont données à titre indicatif. Les entreprises sont tenues d'établir une vérification sur site.