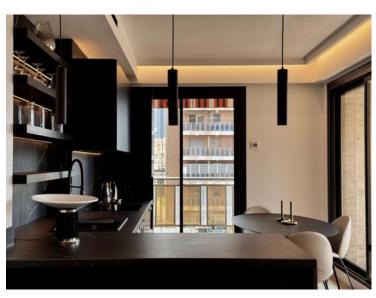

### Verkauf

Produkttyp Wohnung Wohnfläche 100 m<sup>2</sup> Salles de bains

2

Hinweis LMP-VMC-88 Zimmer **3 Zimmer** Terrasse Fläche **37 m**<sup>2</sup> Parkplatz **1**  Gebäude **Buckingham Palace** Totale Fläche **37 m²** Zustand **Neubau** 

### 7 300 000 €

District Monte-Carlo Chambres 2 Mischnutzung Ja

MonteCarlo-RealEstate.com