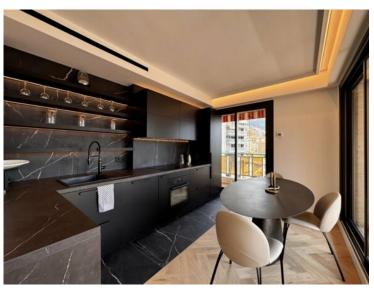

### Verkauf

Produkttyp Wohnung Wohnfläche 100 m<sup>2</sup> Salles de bains

2

Hinweis LMP-VMC-88 Zimmer **3 Zimmer** Terrasse Fläche **37 m**<sup>2</sup> Parkplatz **1**  Gebäude **Buckingham Palace** Totale Fläche **37 m²** Zustand **Neubau** 

### 7 300 000 €

District Monte-Carlo Chambres 2 Mischnutzung Ja

MonteCarlo-RealEstate.com