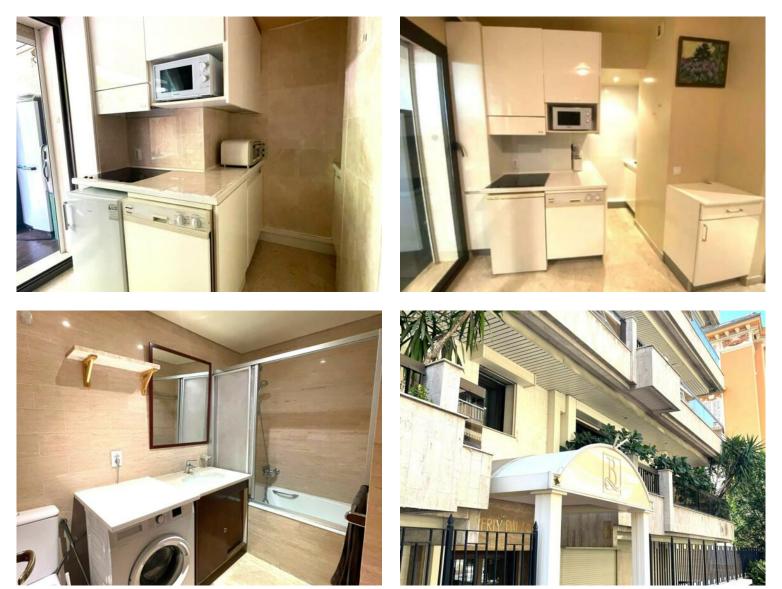

#### Vermietung

Produkttyp Wohnung Wohnfläche 23 m<sup>2</sup> Salle de bains 1 Mischnutzung

Ja

Zimmer Einzimmer Terrasse Fläche 9 m² Keller 1

Verfügbar ab Immédiatement Gebäude **Beverly Palace bloc A** Garten Fläche **10 m**<sup>2</sup>

> *Stockwerk* **rez de jardin**

Hinweis **SP-FR-84992299** 

#### 3 200 € / Monat

District **Moneghetti** Totale Fläche **42 m**<sup>2</sup>

Zustand Gutem Zustand

MonteCarlo-RealEstate.com

This document does not form part of any offer or contract. All measurements, areas and distances are approximate. The information and plans contained herein are believed to be correct, novever, their accuracy is not guaranteed. The photographs show only certain parts of the property at the time they were taken. This offer is subject to change of price or other conditions, vithout prior notice.