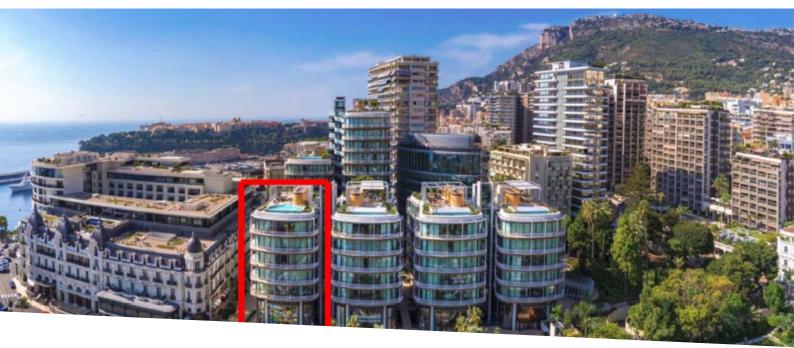

### 170 000 € / Monat

| Produkttyp                      | Zimmer                 | Gebäude                   | District              |
|---------------------------------|------------------------|---------------------------|-----------------------|
| <b>Duplex</b>                   | <b>6</b>               | <b>One Monte-Carlo</b>    | <b>Carré d'Or</b>     |
| Wohnfläche                      | Terrasse Fläche        | <i>Totale Fläche</i>      | Chambres              |
| <b>410 m²</b>                   | <b>117 m</b> ²         | <b>527 m</b> <sup>2</sup> | <b>4</b>              |
| Parkplatze                      | Keller                 | Stockwerk                 | Zustand               |
| <b>3</b>                        | <b>1</b>               | <b>3</b>                  | Prestations luxueuses |
| Verfügbar ab<br><b>1/2/2026</b> | Hinweis<br>SOT-ONE-LOC |                           |                       |