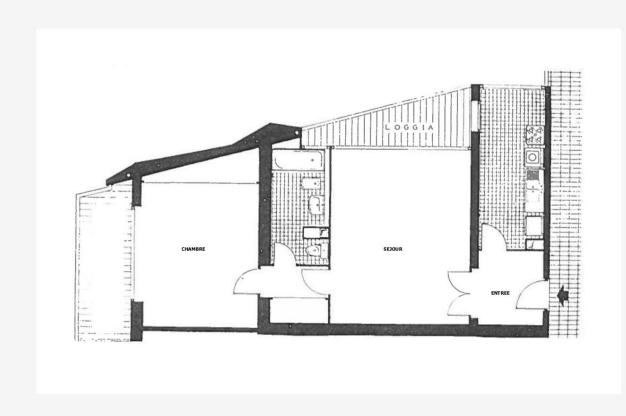

#### Vermietung

Produkttyp Wohnung Wohnfläche 87 m<sup>2</sup> Salle de bains 1 Zustand

Très bon état

# Exclusivité

Zimmer

2 Zimmer

Terrasse Fläche

20 m<sup>2</sup>

Parkplatz

1

Verfügbar ab

octobre 2025

Gebäude Le Millefiori Totale Fläche 107 m² Stockwerk 12 Hinweis 2PL Millefiori