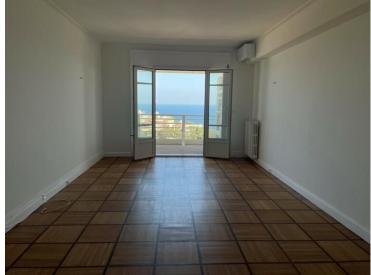

#### Exclusivité

8 900 € / Monat + Nebenkosten : 400 €

| Produkttyp                | Zimmer                      | Gebäude                   | District                     |
|---------------------------|-----------------------------|---------------------------|------------------------------|
| <b>Wohnung</b>            | 4 Zimmer                    | <b>Eden Tower</b>         | Jardin Exotique              |
| Wohnfläche                | Terrasse Fläche             | Totale Fläche             | Chambres                     |
| <b>110 m</b> ²            | <b>8 m²</b>                 | 118 m²                    | <b>3</b>                     |
| Salles de bains           | Stockwerk                   | Nebenkosten               | Zustand <b>Gutem Zustand</b> |
| <b>2</b>                  | <b>9</b>                    | <b>400 €</b>              |                              |
| Mischnutzung<br><b>Ja</b> | Verfügbar ab Septembre 2025 | Hinweis ACL_4P_Eden_Tower |                              |