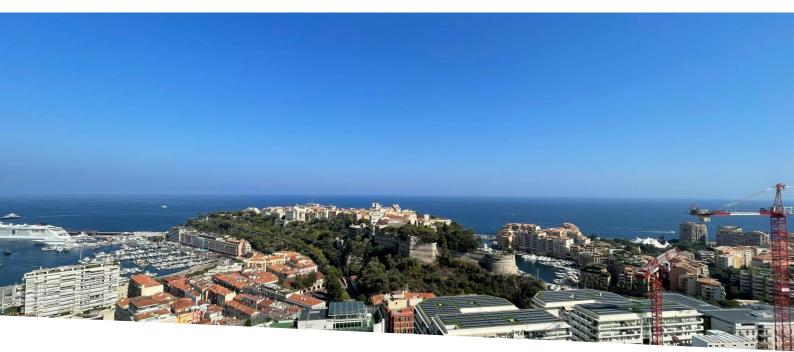

#### Exclusivité

8 900 € / Monat + Nebenkosten : 400 €

| Produkttyp                | Zimmer                      | Gebäude                   | District                     |
|---------------------------|-----------------------------|---------------------------|------------------------------|
| <b>Wohnung</b>            | 4 Zimmer                    | <b>Eden Tower</b>         | Jardin Exotique              |
| Wohnfläche                | Terrasse Fläche             | Totale Fläche             | Chambres                     |
| <b>110 m</b> ²            | <b>8 m²</b>                 | 118 m²                    | <b>3</b>                     |
| Salles de bains           | Stockwerk                   | Nebenkosten               | Zustand <b>Gutem Zustand</b> |
| <b>2</b>                  | <b>9</b>                    | <b>400 €</b>              |                              |
| Mischnutzung<br><b>Ja</b> | Verfügbar ab Septembre 2025 | Hinweis ACL_4P_Eden_Tower |                              |