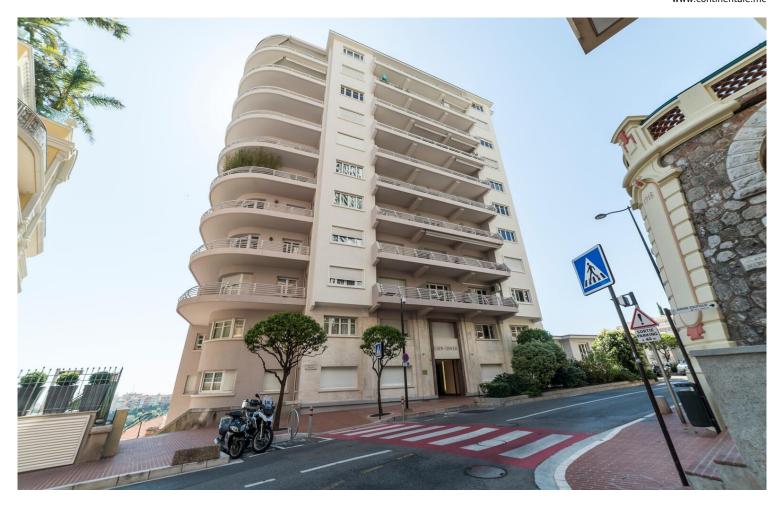

#### Exclusivité

8 900 € / Monat + Nebenkosten : 400 €

| Produkttyp                | Zimmer                      | Gebäude                   | District                     |
|---------------------------|-----------------------------|---------------------------|------------------------------|
| <b>Wohnung</b>            | 4 Zimmer                    | <b>Eden Tower</b>         | Jardin Exotique              |
| Wohnfläche                | Terrasse Fläche             | Totale Fläche             | Chambres                     |
| <b>110 m</b> ²            | <b>8 m²</b>                 | 118 m²                    | <b>3</b>                     |
| Salles de bains           | Stockwerk                   | Nebenkosten               | Zustand <b>Gutem Zustand</b> |
| <b>2</b>                  | <b>9</b>                    | <b>400 €</b>              |                              |
| Mischnutzung<br><b>Ja</b> | Verfügbar ab Septembre 2025 | Hinweis ACL_4P_Eden_Tower |                              |