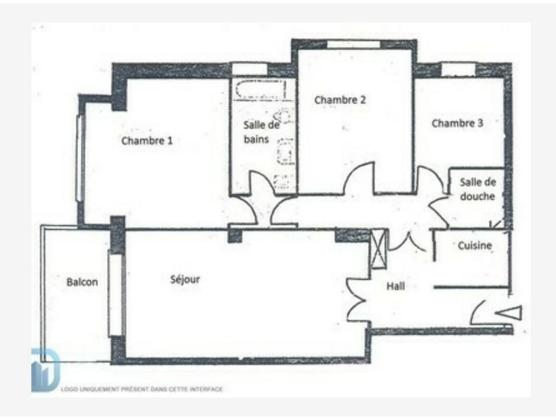

#### Exclusivité

8 900 € / Monat + Nebenkosten : 400 €

| Produkttyp                | Zimmer                      | Gebäude                   | District                     |
|---------------------------|-----------------------------|---------------------------|------------------------------|
| <b>Wohnung</b>            | 4 Zimmer                    | <b>Eden Tower</b>         | Jardin Exotique              |
| Wohnfläche                | Terrasse Fläche             | Totale Fläche             | Chambres                     |
| <b>110 m</b> ²            | <b>8 m²</b>                 | 118 m²                    | <b>3</b>                     |
| Salles de bains           | Stockwerk                   | Nebenkosten               | Zustand <b>Gutem Zustand</b> |
| <b>2</b>                  | <b>9</b>                    | <b>400 €</b>              |                              |
| Mischnutzung<br><b>Ja</b> | Verfügbar ab Septembre 2025 | Hinweis ACL_4P_Eden_Tower |                              |