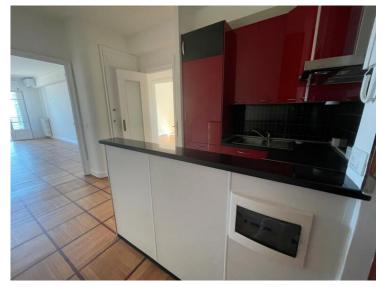

#### Exclusivité

8 900 € / Monat + Nebenkosten : 400 €

| Produkttyp                | Zimmer                      | Gebäude                   | District                     |
|---------------------------|-----------------------------|---------------------------|------------------------------|
| <b>Wohnung</b>            | 4 Zimmer                    | <b>Eden Tower</b>         | Jardin Exotique              |
| Wohnfläche                | Terrasse Fläche             | Totale Fläche             | Chambres                     |
| <b>110 m</b> ²            | <b>8 m²</b>                 | 118 m²                    | <b>3</b>                     |
| Salles de bains           | Stockwerk                   | Nebenkosten               | Zustand <b>Gutem Zustand</b> |
| <b>2</b>                  | <b>9</b>                    | <b>400 €</b>              |                              |
| Mischnutzung<br><b>Ja</b> | Verfügbar ab Septembre 2025 | Hinweis ACL_4P_Eden_Tower |                              |