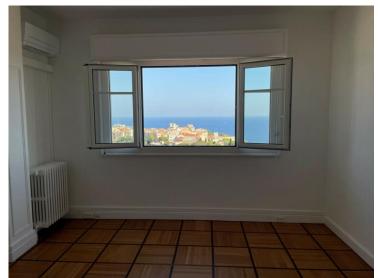

#### Exclusivité

8 900 € / Monat + Nebenkosten : 400 €

| Produkttyp                | Zimmer                      | Gebäude                   | District                     |
|---------------------------|-----------------------------|---------------------------|------------------------------|
| <b>Wohnung</b>            | 4 Zimmer                    | <b>Eden Tower</b>         | Jardin Exotique              |
| Wohnfläche                | Terrasse Fläche             | Totale Fläche             | Chambres                     |
| <b>110 m</b> ²            | <b>8 m²</b>                 | 118 m²                    | <b>3</b>                     |
| Salles de bains           | Stockwerk                   | Nebenkosten               | Zustand <b>Gutem Zustand</b> |
| <b>2</b>                  | <b>9</b>                    | <b>400 €</b>              |                              |
| Mischnutzung<br><b>Ja</b> | Verfügbar ab Septembre 2025 | Hinweis ACL_4P_Eden_Tower |                              |