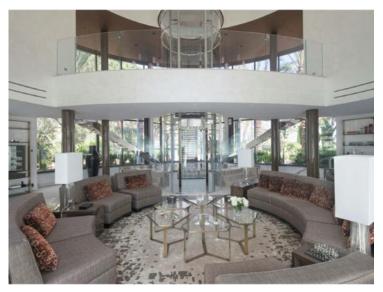

#### 300 000 € / Monat

| Produkttyp                  | Zimmer                | Gebäude                | District      |
|-----------------------------|-----------------------|------------------------|---------------|
| <b>Villa</b>                | <b>6</b>              | Les Villas du Sporting | Larvotto      |
| <i>Totale Fläche</i>        | Chambres              | Parkplatze             | Zustand       |
| <b>680 m²</b>               | <b>4</b>              | <b>+5</b>              | Très bon état |
| Verfügbar ab <b>09/2025</b> | Hinweis<br>SOT-VC-LOC |                        |               |