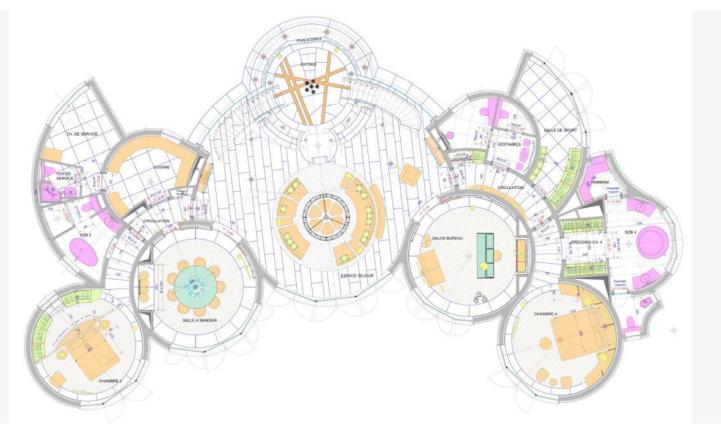

#### 300 000 € / Monat

| Produkttyp                  | Zimmer                | Gebäude                | District      |
|-----------------------------|-----------------------|------------------------|---------------|
| <b>Villa</b>                | <b>6</b>              | Les Villas du Sporting | Larvotto      |
| <i>Totale Fläche</i>        | Chambres              | Parkplatze             | Zustand       |
| <b>680 m²</b>               | <b>4</b>              | <b>+5</b>              | Très bon état |
| Verfügbar ab <b>09/2025</b> | Hinweis<br>SOT-VC-LOC |                        |               |