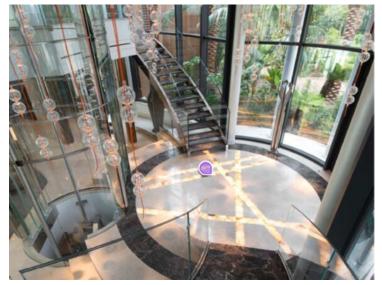

#### 300 000 € / Monat

| Produkttyp                  | Zimmer                | Gebäude                | District      |
|-----------------------------|-----------------------|------------------------|---------------|
| <b>Villa</b>                | <b>6</b>              | Les Villas du Sporting | Larvotto      |
| <i>Totale Fläche</i>        | Chambres              | Parkplatze             | Zustand       |
| <b>680 m²</b>               | <b>4</b>              | <b>+5</b>              | Très bon état |
| Verfügbar ab <b>09/2025</b> | Hinweis<br>SOT-VC-LOC |                        |               |