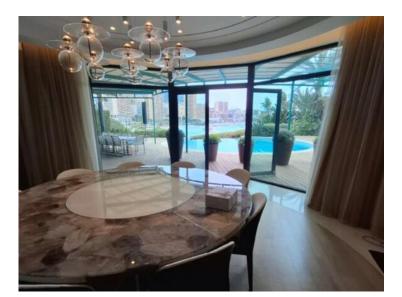

#### 300 000 € / Monat

| Produkttyp                  | Zimmer                | Gebäude                | District      |
|-----------------------------|-----------------------|------------------------|---------------|
| <b>Villa</b>                | <b>6</b>              | Les Villas du Sporting | Larvotto      |
| <i>Totale Fläche</i>        | Chambres              | Parkplatze             | Zustand       |
| <b>680 m²</b>               | <b>4</b>              | <b>+5</b>              | Très bon état |
| Verfügbar ab <b>09/2025</b> | Hinweis<br>SOT-VC-LOC |                        |               |