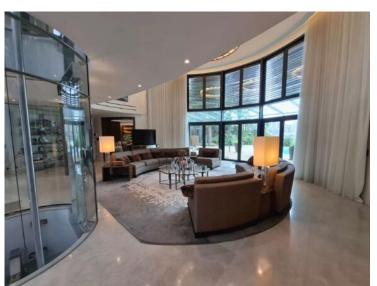

#### 300 000 € / Monat

| Produkttyp                  | Zimmer                | Gebäude                | District      |
|-----------------------------|-----------------------|------------------------|---------------|
| <b>Villa</b>                | <b>6</b>              | Les Villas du Sporting | Larvotto      |
| <i>Totale Fläche</i>        | Chambres              | Parkplatze             | Zustand       |
| <b>680 m²</b>               | <b>4</b>              | <b>+5</b>              | Très bon état |
| Verfügbar ab <b>09/2025</b> | Hinweis<br>SOT-VC-LOC |                        |               |