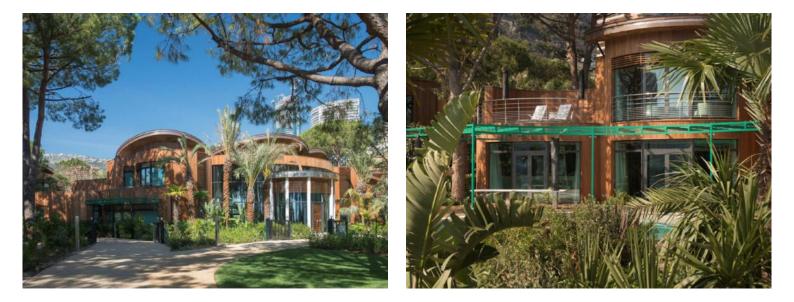

#### 300 000 € / Monat

| Produkttyp                  | Zimmer                | Gebäude                | District      |
|-----------------------------|-----------------------|------------------------|---------------|
| <b>Villa</b>                | <b>6</b>              | Les Villas du Sporting | Larvotto      |
| <i>Totale Fläche</i>        | Chambres              | Parkplatze             | Zustand       |
| <b>680 m²</b>               | <b>4</b>              | <b>+5</b>              | Très bon état |
| Verfügbar ab <b>09/2025</b> | Hinweis<br>SOT-VC-LOC |                        |               |