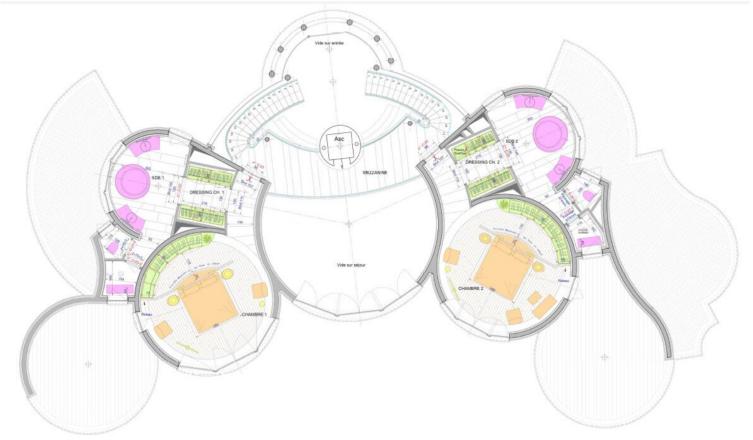

#### 300 000 € / Monat

| Produkttyp                  | Zimmer                | Gebäude                | District      |
|-----------------------------|-----------------------|------------------------|---------------|
| <b>Villa</b>                | <b>6</b>              | Les Villas du Sporting | Larvotto      |
| <i>Totale Fläche</i>        | Chambres              | Parkplatze             | Zustand       |
| <b>680 m²</b>               | <b>4</b>              | <b>+5</b>              | Très bon état |
| Verfügbar ab <b>09/2025</b> | Hinweis<br>SOT-VC-LOC |                        |               |