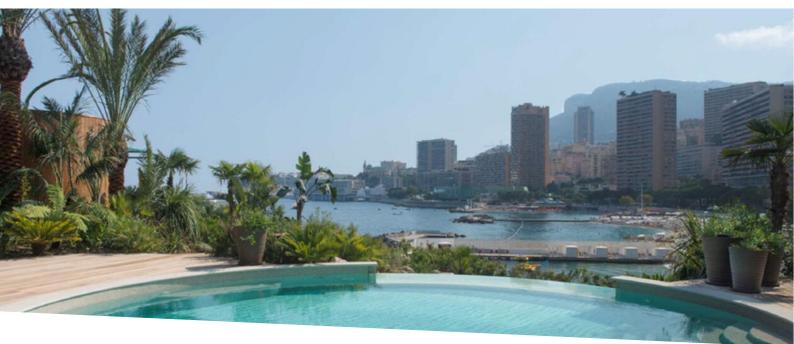

#### 300 000 € / Monat

| Produkttyp                  | Zimmer                | Gebäude                | District      |
|-----------------------------|-----------------------|------------------------|---------------|
| <b>Villa</b>                | <b>6</b>              | Les Villas du Sporting | Larvotto      |
| <i>Totale Fläche</i>        | Chambres              | Parkplatze             | Zustand       |
| <b>680 m²</b>               | <b>4</b>              | <b>+5</b>              | Très bon état |
| Verfügbar ab <b>09/2025</b> | Hinweis<br>SOT-VC-LOC |                        |               |