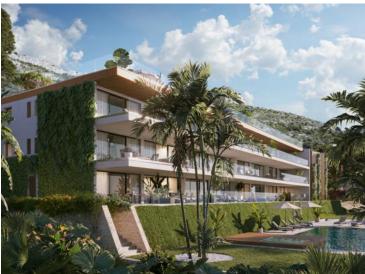

### Programme neuf

Produkttyp Wohnung Land Frankreich Totale Fläche **120,74 m**<sup>2</sup> Zimmer **2 Zimmer** Wohnfläche **54,36 m**<sup>2</sup> Chambre **1** 

District Cap-d'Ail Terrasse Fläche 21,35 m² Salle de bains 1 1 563 000 €

Stadt Cap-d'Ail Garten Fläche 45,03 m<sup>2</sup>

Hinweis **SP-RB-82614183** 