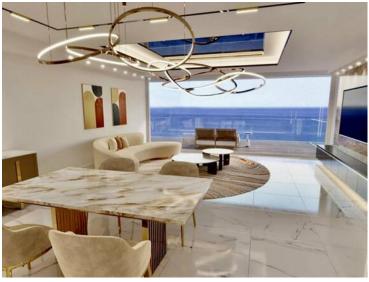

### Programme neuf

Produkttyp Wohnung Land Frankreich Totale Fläche **120,74 m**<sup>2</sup> Zimmer **2 Zimmer** Wohnfläche **54,36 m**<sup>2</sup> Chambre **1** 

District Cap-d'Ail Terrasse Fläche 21,35 m² Salle de bains 1 1 563 000 €

Stadt Cap-d'Ail Garten Fläche 45,03 m<sup>2</sup>

Hinweis **SP-RB-82614183** 