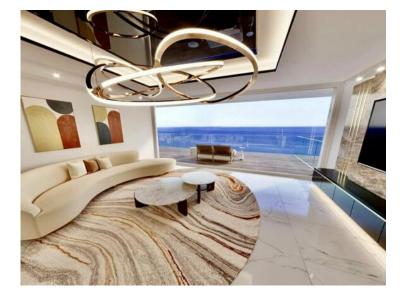

### Programme neuf

Produkttyp Wohnung Land Frankreich Totale Fläche **120,74 m**<sup>2</sup> Zimmer **2 Zimmer** Wohnfläche **54,36 m**<sup>2</sup> Chambre **1** 

District Cap-d'Ail Terrasse Fläche 21,35 m² Salle de bains 1 1 563 000 €

Stadt Cap-d'Ail Garten Fläche 45,03 m<sup>2</sup>

Hinweis **SP-RB-82614183** 