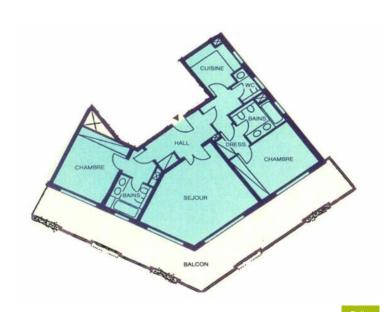

### Vermietung

16 000 € / Monat (Einschließlich Nebenkosten)

| Produkttyp      | Zimmer           | Gebäude  Beverly Palace bloc A | District                  |
|-----------------|------------------|--------------------------------|---------------------------|
| <b>Wohnung</b>  | 3 Zimmer         |                                | <b>Moneghetti</b>         |
| Wohnfläche      | Terrasse Fläche  | Totale Fläche                  | Chambres                  |
| 112,60 m²       | <b>43,60 m</b> ² | <b>156,20 m</b> ²              | <b>2</b>                  |
| Salles de bains | Parkplatz        | Keller                         | Hinweis <b>517L11109A</b> |
| <b>2</b>        | <b>1</b>         | <b>1</b>                       |                           |