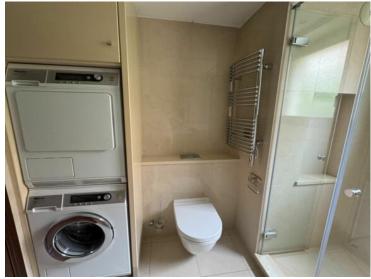

### Vermietung

16 000 € / Monat (Einschließlich Nebenkosten)

| Produkttyp      | Zimmer           | Gebäude  Beverly Palace bloc A | District                  |
|-----------------|------------------|--------------------------------|---------------------------|
| <b>Wohnung</b>  | 3 Zimmer         |                                | <b>Moneghetti</b>         |
| Wohnfläche      | Terrasse Fläche  | Totale Fläche                  | Chambres                  |
| 112,60 m²       | <b>43,60 m</b> ² | <b>156,20 m</b> ²              | <b>2</b>                  |
| Salles de bains | Parkplatz        | Keller                         | Hinweis <b>517L11109A</b> |
| <b>2</b>        | <b>1</b>         | <b>1</b>                       |                           |