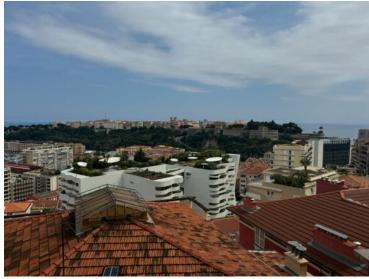

### Vermietung

16 000 € / Monat (Einschließlich Nebenkosten)

| Produkttyp      | Zimmer           | Gebäude  Beverly Palace bloc A | District                  |
|-----------------|------------------|--------------------------------|---------------------------|
| <b>Wohnung</b>  | 3 Zimmer         |                                | <b>Moneghetti</b>         |
| Wohnfläche      | Terrasse Fläche  | Totale Fläche                  | Chambres                  |
| 112,60 m²       | <b>43,60 m</b> ² | <b>156,20 m</b> ²              | <b>2</b>                  |
| Salles de bains | Parkplatz        | Keller                         | Hinweis <b>517L11109A</b> |
| <b>2</b>        | <b>1</b>         | <b>1</b>                       |                           |