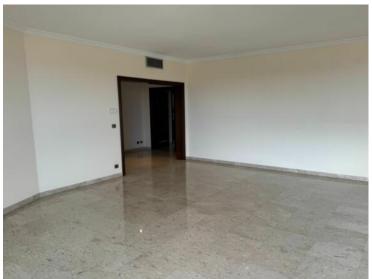

### Vermietung

16 000 € / Monat (Einschließlich Nebenkosten)

| Produkttyp      | Zimmer           | Gebäude  Beverly Palace bloc A | District                  |
|-----------------|------------------|--------------------------------|---------------------------|
| <b>Wohnung</b>  | 3 Zimmer         |                                | <b>Moneghetti</b>         |
| Wohnfläche      | Terrasse Fläche  | Totale Fläche                  | Chambres                  |
| 112,60 m²       | <b>43,60 m</b> ² | <b>156,20 m</b> ²              | <b>2</b>                  |
| Salles de bains | Parkplatz        | Keller                         | Hinweis <b>517L11109A</b> |
| <b>2</b>        | <b>1</b>         | <b>1</b>                       |                           |