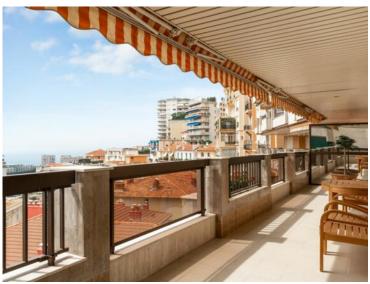

### Vermietung

16 000 € / Monat (Einschließlich Nebenkosten)

| Produkttyp      | Zimmer           | Gebäude  Beverly Palace bloc A | District                  |
|-----------------|------------------|--------------------------------|---------------------------|
| <b>Wohnung</b>  | 3 Zimmer         |                                | <b>Moneghetti</b>         |
| Wohnfläche      | Terrasse Fläche  | Totale Fläche                  | Chambres                  |
| 112,60 m²       | <b>43,60 m</b> ² | <b>156,20 m</b> ²              | <b>2</b>                  |
| Salles de bains | Parkplatz        | Keller                         | Hinweis <b>517L11109A</b> |
| <b>2</b>        | <b>1</b>         | <b>1</b>                       |                           |