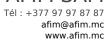

### Vermietung

16 000 € / Monat (Einschließlich Nebenkosten)

| Produkttyp      | Zimmer           | Gebäude  Beverly Palace bloc A | District                  |
|-----------------|------------------|--------------------------------|---------------------------|
| <b>Wohnung</b>  | 3 Zimmer         |                                | <b>Moneghetti</b>         |
| Wohnfläche      | Terrasse Fläche  | Totale Fläche                  | Chambres                  |
| 112,60 m²       | <b>43,60 m</b> ² | <b>156,20 m</b> ²              | <b>2</b>                  |
| Salles de bains | Parkplatz        | Keller                         | Hinweis <b>517L11109A</b> |
| <b>2</b>        | <b>1</b>         | <b>1</b>                       |                           |