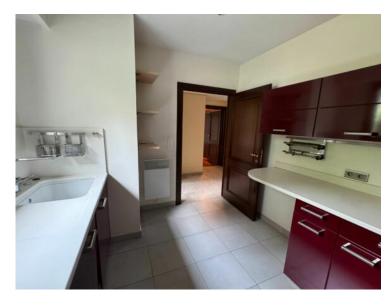

### Vermietung

16 000 € / Monat (Einschließlich Nebenkosten)

| Produkttyp      | Zimmer           | Gebäude  Beverly Palace bloc A | District                  |
|-----------------|------------------|--------------------------------|---------------------------|
| <b>Wohnung</b>  | 3 Zimmer         |                                | <b>Moneghetti</b>         |
| Wohnfläche      | Terrasse Fläche  | Totale Fläche                  | Chambres                  |
| 112,60 m²       | <b>43,60 m</b> ² | <b>156,20 m</b> ²              | <b>2</b>                  |
| Salles de bains | Parkplatz        | Keller                         | Hinweis <b>517L11109A</b> |
| <b>2</b>        | <b>1</b>         | <b>1</b>                       |                           |