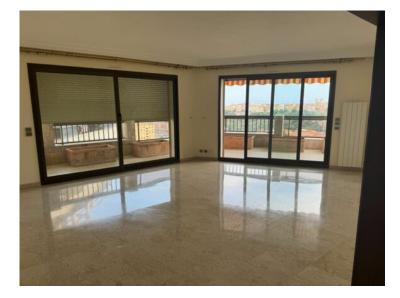

### Vermietung

16 000 € / Monat (Einschließlich Nebenkosten)

| Produkttyp      | Zimmer           | Gebäude  Beverly Palace bloc A | District                  |
|-----------------|------------------|--------------------------------|---------------------------|
| <b>Wohnung</b>  | 3 Zimmer         |                                | <b>Moneghetti</b>         |
| Wohnfläche      | Terrasse Fläche  | Totale Fläche                  | Chambres                  |
| 112,60 m²       | <b>43,60 m</b> ² | <b>156,20 m</b> ²              | <b>2</b>                  |
| Salles de bains | Parkplatz        | Keller                         | Hinweis <b>517L11109A</b> |
| <b>2</b>        | <b>1</b>         | <b>1</b>                       |                           |