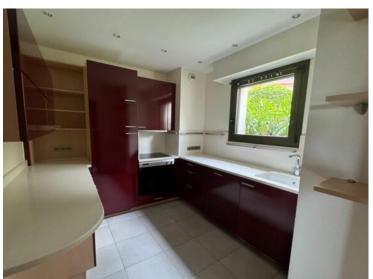

### Vermietung

16 000 € / Monat (Einschließlich Nebenkosten)

| Produkttyp      | Zimmer           | Gebäude  Beverly Palace bloc A | District                  |
|-----------------|------------------|--------------------------------|---------------------------|
| <b>Wohnung</b>  | 3 Zimmer         |                                | <b>Moneghetti</b>         |
| Wohnfläche      | Terrasse Fläche  | Totale Fläche                  | Chambres                  |
| 112,60 m²       | <b>43,60 m</b> ² | <b>156,20 m</b> ²              | <b>2</b>                  |
| Salles de bains | Parkplatz        | Keller                         | Hinweis <b>517L11109A</b> |
| <b>2</b>        | <b>1</b>         | <b>1</b>                       |                           |