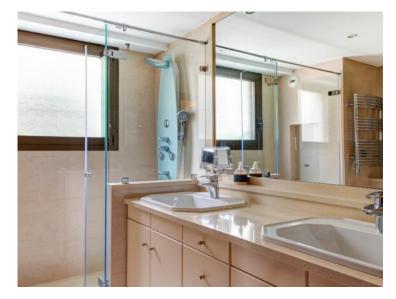

### Vermietung

16 000 € / Monat (Einschließlich Nebenkosten)

| Produkttyp      | Zimmer           | Gebäude  Beverly Palace bloc A | District                  |
|-----------------|------------------|--------------------------------|---------------------------|
| <b>Wohnung</b>  | 3 Zimmer         |                                | <b>Moneghetti</b>         |
| Wohnfläche      | Terrasse Fläche  | Totale Fläche                  | Chambres                  |
| 112,60 m²       | <b>43,60 m</b> ² | <b>156,20 m</b> ²              | <b>2</b>                  |
| Salles de bains | Parkplatz        | Keller                         | Hinweis <b>517L11109A</b> |
| <b>2</b>        | <b>1</b>         | <b>1</b>                       |                           |