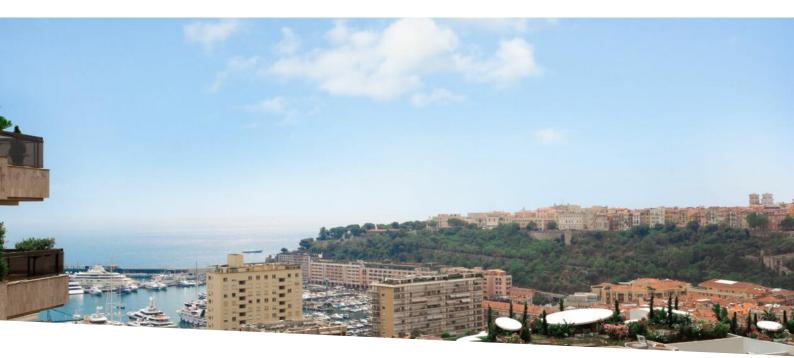

### Vermietung

16 000 € / Monat (Einschließlich Nebenkosten)

| Produkttyp      | Zimmer           | Gebäude  Beverly Palace bloc A | District                  |
|-----------------|------------------|--------------------------------|---------------------------|
| <b>Wohnung</b>  | 3 Zimmer         |                                | <b>Moneghetti</b>         |
| Wohnfläche      | Terrasse Fläche  | Totale Fläche                  | Chambres                  |
| 112,60 m²       | <b>43,60 m</b> ² | <b>156,20 m</b> ²              | <b>2</b>                  |
| Salles de bains | Parkplatz        | Keller                         | Hinweis <b>517L11109A</b> |
| <b>2</b>        | <b>1</b>         | <b>1</b>                       |                           |