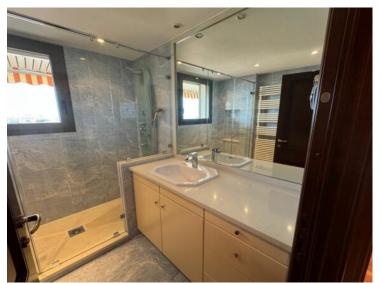

### Vermietung

16 000 € / Monat (Einschließlich Nebenkosten)

| Produkttyp      | Zimmer           | Gebäude  Beverly Palace bloc A | District                  |
|-----------------|------------------|--------------------------------|---------------------------|
| <b>Wohnung</b>  | 3 Zimmer         |                                | <b>Moneghetti</b>         |
| Wohnfläche      | Terrasse Fläche  | Totale Fläche                  | Chambres                  |
| 112,60 m²       | <b>43,60 m</b> ² | <b>156,20 m</b> ²              | <b>2</b>                  |
| Salles de bains | Parkplatz        | Keller                         | Hinweis <b>517L11109A</b> |
| <b>2</b>        | <b>1</b>         | <b>1</b>                       |                           |