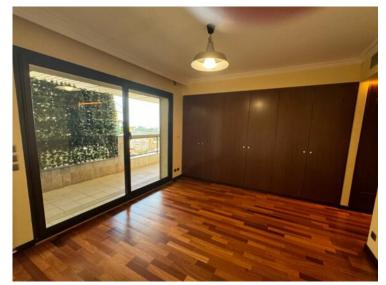

### Vermietung

16 000 € / Monat (Einschließlich Nebenkosten)

| Produkttyp      | Zimmer           | Gebäude  Beverly Palace bloc A | District                  |
|-----------------|------------------|--------------------------------|---------------------------|
| <b>Wohnung</b>  | 3 Zimmer         |                                | <b>Moneghetti</b>         |
| Wohnfläche      | Terrasse Fläche  | Totale Fläche                  | Chambres                  |
| 112,60 m²       | <b>43,60 m</b> ² | <b>156,20 m</b> ²              | <b>2</b>                  |
| Salles de bains | Parkplatz        | Keller                         | Hinweis <b>517L11109A</b> |
| <b>2</b>        | <b>1</b>         | <b>1</b>                       |                           |