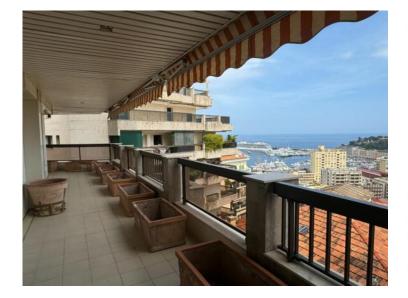

### Vermietung

16 000 € / Monat (Einschließlich Nebenkosten)

| Produkttyp      | Zimmer           | Gebäude  Beverly Palace bloc A | District                  |
|-----------------|------------------|--------------------------------|---------------------------|
| <b>Wohnung</b>  | 3 Zimmer         |                                | <b>Moneghetti</b>         |
| Wohnfläche      | Terrasse Fläche  | Totale Fläche                  | Chambres                  |
| 112,60 m²       | <b>43,60 m</b> ² | <b>156,20 m</b> ²              | <b>2</b>                  |
| Salles de bains | Parkplatz        | Keller                         | Hinweis <b>517L11109A</b> |
| <b>2</b>        | <b>1</b>         | <b>1</b>                       |                           |