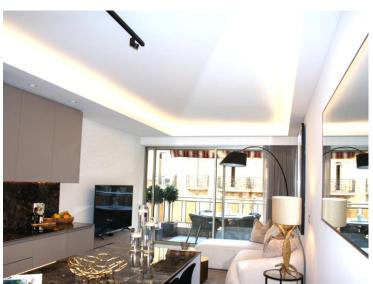

## 5 990 000 €

| Produkttyp                | Zimmer                         | Gebäude                     | District  Monte-Carlo                |
|---------------------------|--------------------------------|-----------------------------|--------------------------------------|
| <b>Wohnung</b>            | <b>4 Zimmer</b>                | Buckingham Palace           |                                      |
| Wohnfläche                | Terrasse Fläche                | Totale Fläche               | Chambres                             |
| <b>93 m²</b>              | <b>19 m²</b>                   | 112 m²                      | <b>3</b>                             |
| Salles de bains           | Parkplatz                      | Stockwerk                   | Zustand <b>Prestations luxueuses</b> |
| <b>2</b>                  | <b>1</b>                       | <b>2</b>                    |                                      |
| Mischnutzung<br><b>Ja</b> | Verfügbar ab  14 décembre 2025 | Hinweis<br><b>AL 161 MC</b> |                                      |