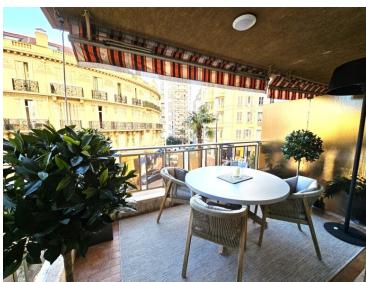

## 5 990 000 €

| Produkttyp                | Zimmer                         | Gebäude                     | District  Monte-Carlo                |
|---------------------------|--------------------------------|-----------------------------|--------------------------------------|
| <b>Wohnung</b>            | <b>4 Zimmer</b>                | Buckingham Palace           |                                      |
| Wohnfläche                | Terrasse Fläche                | Totale Fläche               | Chambres                             |
| <b>93 m²</b>              | <b>19 m²</b>                   | 112 m²                      | <b>3</b>                             |
| Salles de bains           | Parkplatz                      | Stockwerk                   | Zustand <b>Prestations luxueuses</b> |
| <b>2</b>                  | <b>1</b>                       | <b>2</b>                    |                                      |
| Mischnutzung<br><b>Ja</b> | Verfügbar ab  14 décembre 2025 | Hinweis<br><b>AL 161 MC</b> |                                      |