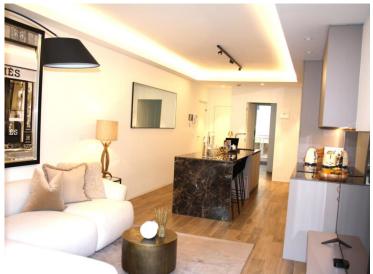

## 5 990 000 €

| Produkttyp                | Zimmer                         | Gebäude                     | District  Monte-Carlo                |
|---------------------------|--------------------------------|-----------------------------|--------------------------------------|
| <b>Wohnung</b>            | <b>4 Zimmer</b>                | Buckingham Palace           |                                      |
| Wohnfläche                | Terrasse Fläche                | Totale Fläche               | Chambres                             |
| <b>93 m²</b>              | <b>19 m²</b>                   | 112 m²                      | <b>3</b>                             |
| Salles de bains           | Parkplatz                      | Stockwerk                   | Zustand <b>Prestations luxueuses</b> |
| <b>2</b>                  | <b>1</b>                       | <b>2</b>                    |                                      |
| Mischnutzung<br><b>Ja</b> | Verfügbar ab  14 décembre 2025 | Hinweis<br><b>AL 161 MC</b> |                                      |