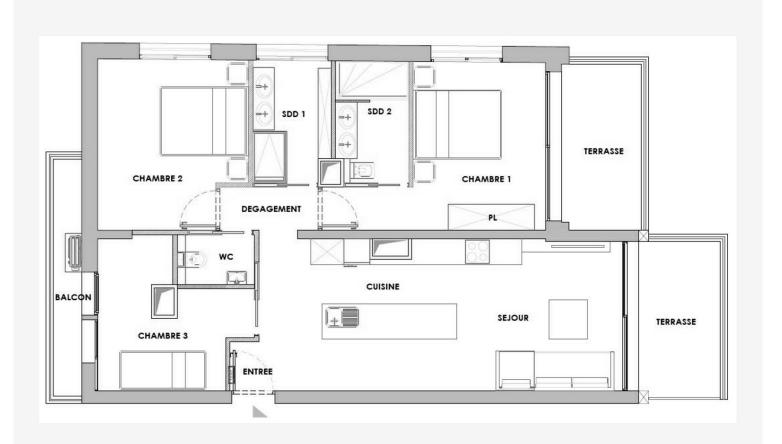

## 5 990 000 €

| Produkttyp                | Zimmer                         | Gebäude                     | District  Monte-Carlo                |
|---------------------------|--------------------------------|-----------------------------|--------------------------------------|
| <b>Wohnung</b>            | <b>4 Zimmer</b>                | Buckingham Palace           |                                      |
| Wohnfläche                | Terrasse Fläche                | Totale Fläche               | Chambres                             |
| <b>93 m²</b>              | <b>19 m²</b>                   | 112 m²                      | <b>3</b>                             |
| Salles de bains           | Parkplatz                      | Stockwerk                   | Zustand <b>Prestations luxueuses</b> |
| <b>2</b>                  | <b>1</b>                       | <b>2</b>                    |                                      |
| Mischnutzung<br><b>Ja</b> | Verfügbar ab  14 décembre 2025 | Hinweis<br><b>AL 161 MC</b> |                                      |