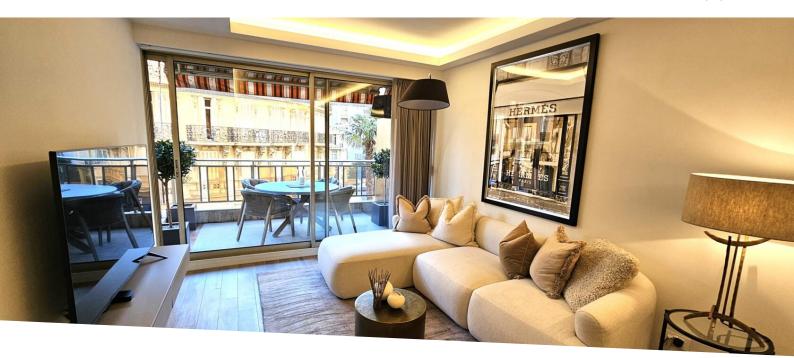

## 5 990 000 €

| Produkttyp                | Zimmer                         | Gebäude                     | District  Monte-Carlo                |
|---------------------------|--------------------------------|-----------------------------|--------------------------------------|
| <b>Wohnung</b>            | <b>4 Zimmer</b>                | Buckingham Palace           |                                      |
| Wohnfläche                | Terrasse Fläche                | Totale Fläche               | Chambres                             |
| <b>93 m²</b>              | <b>19 m²</b>                   | 112 m²                      | <b>3</b>                             |
| Salles de bains           | Parkplatz                      | Stockwerk                   | Zustand <b>Prestations luxueuses</b> |
| <b>2</b>                  | <b>1</b>                       | <b>2</b>                    |                                      |
| Mischnutzung<br><b>Ja</b> | Verfügbar ab  14 décembre 2025 | Hinweis<br><b>AL 161 MC</b> |                                      |