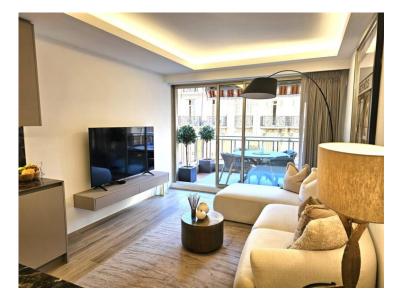

## 5 990 000 €

| Produkttyp                | Zimmer                         | Gebäude                     | District  Monte-Carlo                |
|---------------------------|--------------------------------|-----------------------------|--------------------------------------|
| <b>Wohnung</b>            | <b>4 Zimmer</b>                | Buckingham Palace           |                                      |
| Wohnfläche                | Terrasse Fläche                | Totale Fläche               | Chambres                             |
| <b>93 m²</b>              | <b>19 m²</b>                   | 112 m²                      | <b>3</b>                             |
| Salles de bains           | Parkplatz                      | Stockwerk                   | Zustand <b>Prestations luxueuses</b> |
| <b>2</b>                  | <b>1</b>                       | <b>2</b>                    |                                      |
| Mischnutzung<br><b>Ja</b> | Verfügbar ab  14 décembre 2025 | Hinweis<br><b>AL 161 MC</b> |                                      |