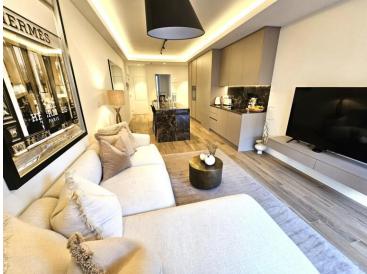

## 5 990 000 €

| Produkttyp                | Zimmer                         | Gebäude                     | District  Monte-Carlo                |
|---------------------------|--------------------------------|-----------------------------|--------------------------------------|
| <b>Wohnung</b>            | <b>4 Zimmer</b>                | Buckingham Palace           |                                      |
| Wohnfläche                | Terrasse Fläche                | Totale Fläche               | Chambres                             |
| <b>93 m²</b>              | <b>19 m²</b>                   | 112 m²                      | <b>3</b>                             |
| Salles de bains           | Parkplatz                      | Stockwerk                   | Zustand <b>Prestations luxueuses</b> |
| <b>2</b>                  | <b>1</b>                       | <b>2</b>                    |                                      |
| Mischnutzung<br><b>Ja</b> | Verfügbar ab  14 décembre 2025 | Hinweis<br><b>AL 161 MC</b> |                                      |