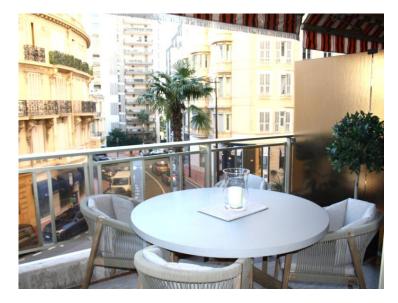

## 5 990 000 €

| Produkttyp                | Zimmer                         | Gebäude                     | District  Monte-Carlo                |
|---------------------------|--------------------------------|-----------------------------|--------------------------------------|
| <b>Wohnung</b>            | <b>4 Zimmer</b>                | Buckingham Palace           |                                      |
| Wohnfläche                | Terrasse Fläche                | Totale Fläche               | Chambres                             |
| <b>93 m²</b>              | <b>19 m²</b>                   | 112 m²                      | <b>3</b>                             |
| Salles de bains           | Parkplatz                      | Stockwerk                   | Zustand <b>Prestations luxueuses</b> |
| <b>2</b>                  | <b>1</b>                       | <b>2</b>                    |                                      |
| Mischnutzung<br><b>Ja</b> | Verfügbar ab  14 décembre 2025 | Hinweis<br><b>AL 161 MC</b> |                                      |