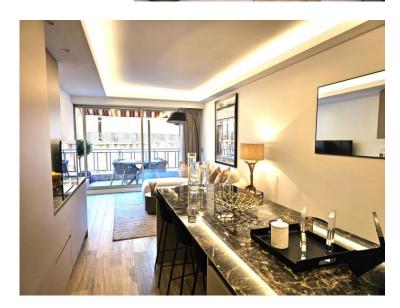

## 5 990 000 €

| Produkttyp                | Zimmer                         | Gebäude                     | District  Monte-Carlo                |
|---------------------------|--------------------------------|-----------------------------|--------------------------------------|
| <b>Wohnung</b>            | <b>4 Zimmer</b>                | Buckingham Palace           |                                      |
| Wohnfläche                | Terrasse Fläche                | Totale Fläche               | Chambres                             |
| <b>93 m²</b>              | <b>19 m²</b>                   | 112 m²                      | <b>3</b>                             |
| Salles de bains           | Parkplatz                      | Stockwerk                   | Zustand <b>Prestations luxueuses</b> |
| <b>2</b>                  | <b>1</b>                       | <b>2</b>                    |                                      |
| Mischnutzung<br><b>Ja</b> | Verfügbar ab  14 décembre 2025 | Hinweis<br><b>AL 161 MC</b> |                                      |