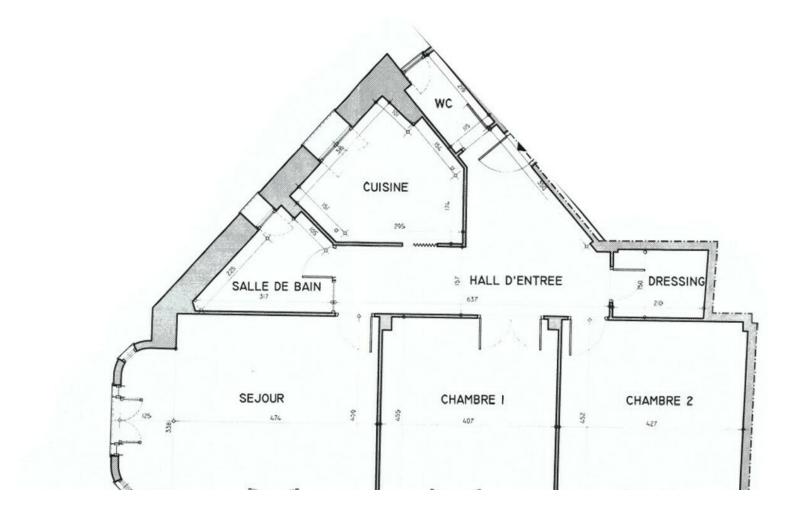

#### Exclusivité

8 500 € / Monat + Nebenkosten : 150 €

| Produkttyp                   | Zimmer                         | Gebäude              | District  Jardin Exotique   |
|------------------------------|--------------------------------|----------------------|-----------------------------|
| <b>Wohnung</b>               | 3 Zimmer                       | <b>La Souvenance</b> |                             |
| Wohnfläche                   | Terrasse Fläche                | Totale Fläche        | Chambres                    |
| <b>118 m</b> ²               | <b>7 m</b> ²                   | <b>125 m</b> ²       | <b>2</b>                    |
| Salle de bains               | Parkbox                        | Stockwerk            | Nebenkosten                 |
| <b>1</b>                     | <b>1</b>                       | <b>3</b> °           | <b>150 €</b>                |
| Zustand <b>Gutem Zustand</b> | Verfügbar ab <b>01/08/2025</b> | Lois<br>Loi 887      | Hinweis WL LASOUVENANCE 001 |