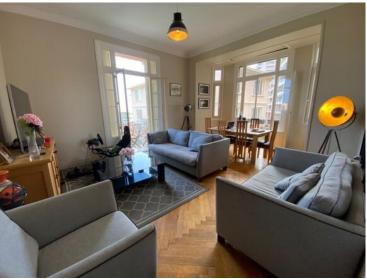

#### Exclusivité

8 500 € / Monat + Nebenkosten : 150 €

| Produkttyp                   | Zimmer                         | Gebäude              | District  Jardin Exotique   |
|------------------------------|--------------------------------|----------------------|-----------------------------|
| <b>Wohnung</b>               | 3 Zimmer                       | <b>La Souvenance</b> |                             |
| Wohnfläche                   | Terrasse Fläche                | Totale Fläche        | Chambres                    |
| <b>118 m</b> ²               | <b>7 m</b> ²                   | <b>125 m</b> ²       | <b>2</b>                    |
| Salle de bains               | Parkbox                        | Stockwerk            | Nebenkosten                 |
| <b>1</b>                     | <b>1</b>                       | <b>3</b> °           | <b>150 €</b>                |
| Zustand <b>Gutem Zustand</b> | Verfügbar ab <b>01/08/2025</b> | Lois<br>Loi 887      | Hinweis WL LASOUVENANCE 001 |