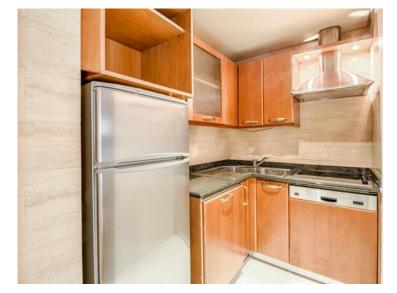

#### Exclusivité

5 500 € / Monat + Nebenkosten : 400 €

| Produkttyp     | Zimmer               | Gebäude  Beverly Palace bloc A | District             |
|----------------|----------------------|--------------------------------|----------------------|
| <b>Wohnung</b> | 2 Zimmer             |                                | <b>Moneghetti</b>    |
| Wohnfläche     | Terrasse Fläche      | Garten Fläche                  | Totale Fläche        |
| <b>55 m²</b>   | <b>10 m²</b>         | <b>71 m²</b>                   | <b>136 m</b> ²       |
| Salle de bains | Stockwerk            | Nebenkosten                    | Zustand              |
| <b>1</b>       | <b>Rez-de-jardin</b> | <b>400 €</b>                   | <b>Très bon état</b> |
| Verfügbar ab   | Hinweis              |                                |                      |

**WL BEVERLY 2P RDC** 