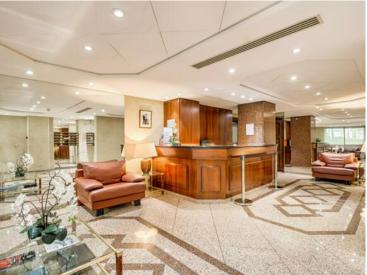

#### Exclusivité

5 500 € / Monat + Nebenkosten : 400 €

| Produkttyp     | Zimmer               | Gebäude  Beverly Palace bloc A | District             |
|----------------|----------------------|--------------------------------|----------------------|
| <b>Wohnung</b> | 2 Zimmer             |                                | <b>Moneghetti</b>    |
| Wohnfläche     | Terrasse Fläche      | Garten Fläche                  | Totale Fläche        |
| <b>55 m²</b>   | <b>10 m²</b>         | <b>71 m²</b>                   | <b>136 m</b> ²       |
| Salle de bains | Stockwerk            | Nebenkosten                    | Zustand              |
| <b>1</b>       | <b>Rez-de-jardin</b> | <b>400 €</b>                   | <b>Très bon état</b> |
| Verfügbar ab   | Hinweis              |                                |                      |

**WL BEVERLY 2P RDC** 

### MonteCarlo-RealEstate.com

Hinweis: WL BEVERLY 2P RDC