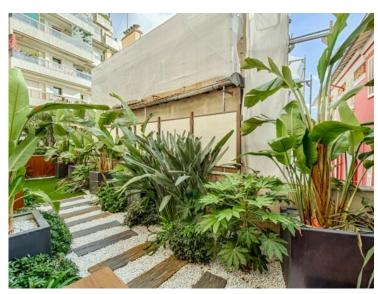

#### Exclusivité

5 500 € / Monat + Nebenkosten : 400 €

| Produkttyp     | Zimmer               | Gebäude  Beverly Palace bloc A | District             |
|----------------|----------------------|--------------------------------|----------------------|
| <b>Wohnung</b> | 2 Zimmer             |                                | <b>Moneghetti</b>    |
| Wohnfläche     | Terrasse Fläche      | Garten Fläche                  | Totale Fläche        |
| <b>55 m²</b>   | <b>10 m²</b>         | <b>71 m²</b>                   | <b>136 m</b> ²       |
| Salle de bains | Stockwerk            | Nebenkosten                    | Zustand              |
| <b>1</b>       | <b>Rez-de-jardin</b> | <b>400 €</b>                   | <b>Très bon état</b> |
| Verfügbar ab   | Hinweis              |                                |                      |

**WL BEVERLY 2P RDC** 