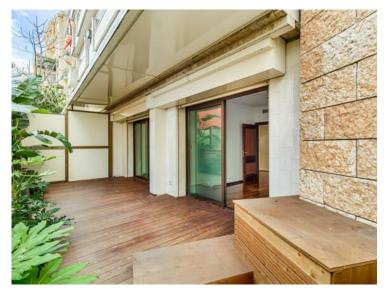

#### Exclusivité

5 500 € / Monat + Nebenkosten : 400 €

| Produkttyp     | Zimmer               | Gebäude  Beverly Palace bloc A | District             |
|----------------|----------------------|--------------------------------|----------------------|
| <b>Wohnung</b> | 2 Zimmer             |                                | <b>Moneghetti</b>    |
| Wohnfläche     | Terrasse Fläche      | Garten Fläche                  | Totale Fläche        |
| <b>55 m²</b>   | <b>10 m²</b>         | <b>71 m²</b>                   | <b>136 m</b> ²       |
| Salle de bains | Stockwerk            | Nebenkosten                    | Zustand              |
| <b>1</b>       | <b>Rez-de-jardin</b> | <b>400 €</b>                   | <b>Très bon état</b> |
| Verfügbar ab   | Hinweis              |                                |                      |

**WL BEVERLY 2P RDC** 