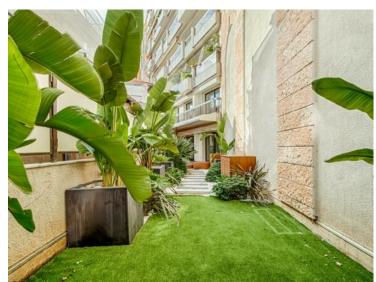

#### Exclusivité

5 500 € / Monat + Nebenkosten : 400 €

| Produkttyp     | Zimmer               | Gebäude  Beverly Palace bloc A | District             |
|----------------|----------------------|--------------------------------|----------------------|
| <b>Wohnung</b> | 2 Zimmer             |                                | <b>Moneghetti</b>    |
| Wohnfläche     | Terrasse Fläche      | Garten Fläche                  | Totale Fläche        |
| <b>55 m²</b>   | <b>10 m²</b>         | <b>71 m²</b>                   | <b>136 m</b> ²       |
| Salle de bains | Stockwerk            | Nebenkosten                    | Zustand              |
| <b>1</b>       | <b>Rez-de-jardin</b> | <b>400 €</b>                   | <b>Très bon état</b> |
| Verfügbar ab   | Hinweis              |                                |                      |

**WL BEVERLY 2P RDC** 