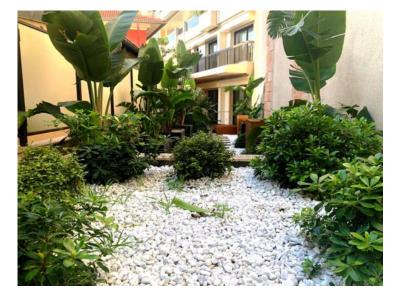

#### Exclusivité

5 500 € / Monat + Nebenkosten : 400 €

| Produkttyp     | Zimmer               | Gebäude  Beverly Palace bloc A | District             |
|----------------|----------------------|--------------------------------|----------------------|
| <b>Wohnung</b> | 2 Zimmer             |                                | <b>Moneghetti</b>    |
| Wohnfläche     | Terrasse Fläche      | Garten Fläche                  | Totale Fläche        |
| <b>55 m²</b>   | <b>10 m²</b>         | <b>71 m²</b>                   | <b>136 m</b> ²       |
| Salle de bains | Stockwerk            | Nebenkosten                    | Zustand              |
| <b>1</b>       | <b>Rez-de-jardin</b> | <b>400 €</b>                   | <b>Très bon état</b> |
| Verfügbar ab   | Hinweis              |                                |                      |

**WL BEVERLY 2P RDC** 