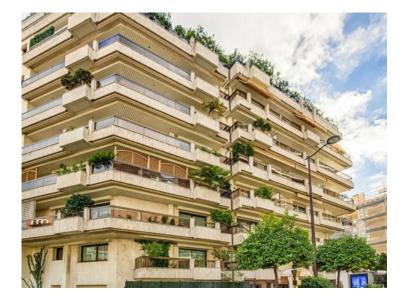

#### Exclusivité

5 500 € / Monat + Nebenkosten : 400 €

| Produkttyp     | Zimmer               | Gebäude  Beverly Palace bloc A | District             |
|----------------|----------------------|--------------------------------|----------------------|
| <b>Wohnung</b> | 2 Zimmer             |                                | <b>Moneghetti</b>    |
| Wohnfläche     | Terrasse Fläche      | Garten Fläche                  | Totale Fläche        |
| <b>55 m²</b>   | <b>10 m²</b>         | <b>71 m²</b>                   | <b>136 m</b> ²       |
| Salle de bains | Stockwerk            | Nebenkosten                    | Zustand              |
| <b>1</b>       | <b>Rez-de-jardin</b> | <b>400 €</b>                   | <b>Très bon état</b> |
| Verfügbar ab   | Hinweis              |                                |                      |

**WL BEVERLY 2P RDC** 

### MonteCarlo-RealEstate.com

Hinweis: WL BEVERLY 2P RDC