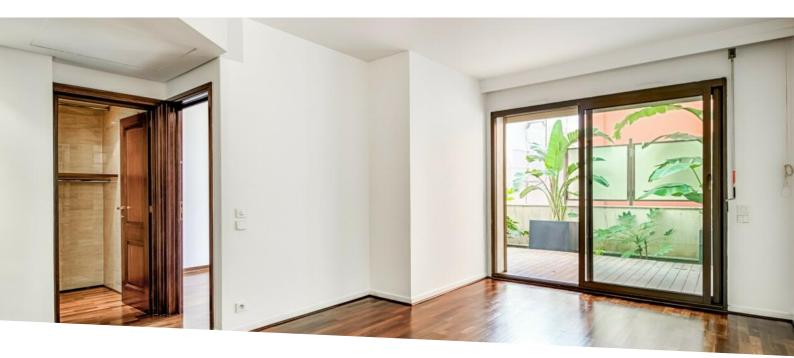

#### Exclusivité

5 500 € / Monat + Nebenkosten : 400 €

| Produkttyp     | Zimmer               | Gebäude  Beverly Palace bloc A | District             |
|----------------|----------------------|--------------------------------|----------------------|
| <b>Wohnung</b> | 2 Zimmer             |                                | <b>Moneghetti</b>    |
| Wohnfläche     | Terrasse Fläche      | Garten Fläche                  | Totale Fläche        |
| <b>55 m²</b>   | <b>10 m²</b>         | <b>71 m²</b>                   | <b>136 m</b> ²       |
| Salle de bains | Stockwerk            | Nebenkosten                    | Zustand              |
| <b>1</b>       | <b>Rez-de-jardin</b> | <b>400 €</b>                   | <b>Très bon état</b> |
| Verfügbar ab   | Hinweis              |                                |                      |

**WL BEVERLY 2P RDC** 