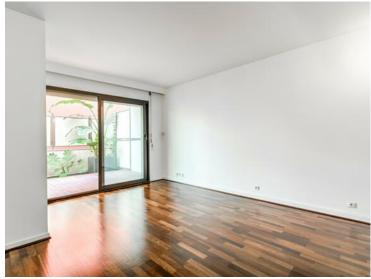

#### Exclusivité

5 500 € / Monat + Nebenkosten : 400 €

| Produkttyp     | Zimmer               | Gebäude  Beverly Palace bloc A | District             |
|----------------|----------------------|--------------------------------|----------------------|
| <b>Wohnung</b> | 2 Zimmer             |                                | <b>Moneghetti</b>    |
| Wohnfläche     | Terrasse Fläche      | Garten Fläche                  | Totale Fläche        |
| <b>55 m²</b>   | <b>10 m²</b>         | <b>71 m²</b>                   | <b>136 m</b> ²       |
| Salle de bains | Stockwerk            | Nebenkosten                    | Zustand              |
| <b>1</b>       | <b>Rez-de-jardin</b> | <b>400 €</b>                   | <b>Très bon état</b> |
| Verfügbar ab   | Hinweis              |                                |                      |

**WL BEVERLY 2P RDC** 