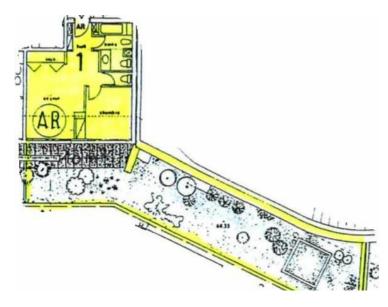

#### Exclusivité

5 500 € / Monat + Nebenkosten : 400 €

| Produkttyp     | Zimmer               | Gebäude  Beverly Palace bloc A | District             |
|----------------|----------------------|--------------------------------|----------------------|
| <b>Wohnung</b> | 2 Zimmer             |                                | <b>Moneghetti</b>    |
| Wohnfläche     | Terrasse Fläche      | Garten Fläche                  | Totale Fläche        |
| <b>55 m²</b>   | <b>10 m²</b>         | <b>71 m²</b>                   | <b>136 m</b> ²       |
| Salle de bains | Stockwerk            | Nebenkosten                    | Zustand              |
| <b>1</b>       | <b>Rez-de-jardin</b> | <b>400 €</b>                   | <b>Très bon état</b> |
| Verfügbar ab   | Hinweis              |                                |                      |

**WL BEVERLY 2P RDC** 