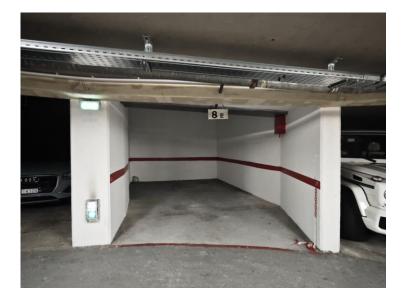

### Vermietung

8 000 € / Monat + Nebenkosten : 460 €

| Produkttyp                        | Zimmer                 | Gebäude           | District  La Rousse - Saint |
|-----------------------------------|------------------------|-------------------|-----------------------------|
| <b>Wohnung</b>                    | 2 Zimmer               | <b>Annonciade</b> |                             |
|                                   |                        |                   | Roman                       |
| Wohnfläche                        | Terrasse Fläche        | Totale Fläche     | Chambre                     |
| <b>58 m²</b>                      | 13,50 m²               | <b>71,50 m</b> ²  | <b>1</b>                    |
| Parkplatz                         | Keller                 | Stockwerk         | Nebenkosten                 |
| <b>1</b>                          | <b>1</b>               | <b>25</b>         | <b>460 €</b>                |
| Verfügbar ab<br><b>01/10/2025</b> | Hinweis Annonciade 2P/ |                   |                             |