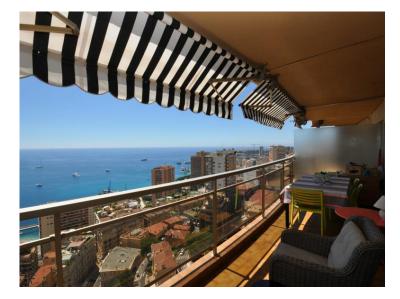

### Vermietung

8 000 € / Monat + Nebenkosten : 460 €

| Produkttyp                        | Zimmer                 | Gebäude           | District  La Rousse - Saint |
|-----------------------------------|------------------------|-------------------|-----------------------------|
| <b>Wohnung</b>                    | 2 Zimmer               | <b>Annonciade</b> |                             |
|                                   |                        |                   | Roman                       |
| Wohnfläche                        | Terrasse Fläche        | Totale Fläche     | Chambre                     |
| <b>58 m²</b>                      | 13,50 m²               | <b>71,50 m</b> ²  | <b>1</b>                    |
| Parkplatz                         | Keller                 | Stockwerk         | Nebenkosten                 |
| <b>1</b>                          | <b>1</b>               | <b>25</b>         | <b>460 €</b>                |
| Verfügbar ab<br><b>01/10/2025</b> | Hinweis Annonciade 2P/ |                   |                             |