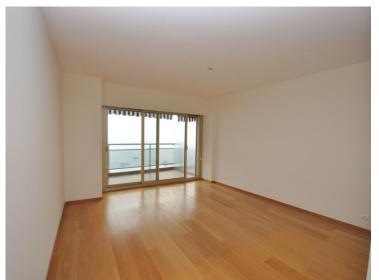

### Vermietung

8 000 € / Monat + Nebenkosten : 460 €

| Produkttyp                        | Zimmer                 | Gebäude           | District  La Rousse - Saint |
|-----------------------------------|------------------------|-------------------|-----------------------------|
| <b>Wohnung</b>                    | 2 Zimmer               | <b>Annonciade</b> |                             |
|                                   |                        |                   | Roman                       |
| Wohnfläche                        | Terrasse Fläche        | Totale Fläche     | Chambre                     |
| <b>58 m²</b>                      | 13,50 m²               | <b>71,50 m</b> ²  | <b>1</b>                    |
| Parkplatz                         | Keller                 | Stockwerk         | Nebenkosten                 |
| <b>1</b>                          | <b>1</b>               | <b>25</b>         | <b>460 €</b>                |
| Verfügbar ab<br><b>01/10/2025</b> | Hinweis Annonciade 2P/ |                   |                             |