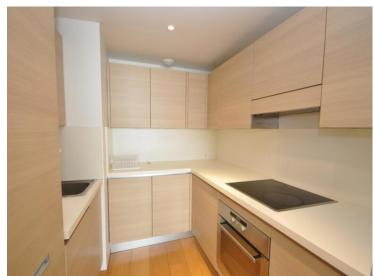

### Vermietung

8 000 € / Monat + Nebenkosten : 460 €

| Produkttyp                        | Zimmer                 | Gebäude           | District  La Rousse - Saint |
|-----------------------------------|------------------------|-------------------|-----------------------------|
| <b>Wohnung</b>                    | 2 Zimmer               | <b>Annonciade</b> |                             |
|                                   |                        |                   | Roman                       |
| Wohnfläche                        | Terrasse Fläche        | Totale Fläche     | Chambre                     |
| <b>58 m²</b>                      | 13,50 m²               | <b>71,50 m</b> ²  | <b>1</b>                    |
| Parkplatz                         | Keller                 | Stockwerk         | Nebenkosten                 |
| <b>1</b>                          | <b>1</b>               | <b>25</b>         | <b>460 €</b>                |
| Verfügbar ab<br><b>01/10/2025</b> | Hinweis Annonciade 2P/ |                   |                             |