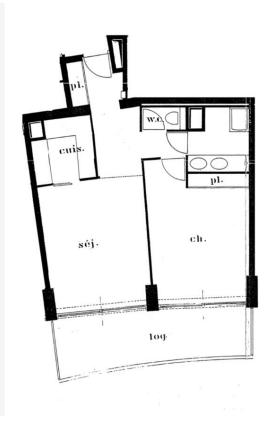

### Vermietung

8 000 € / Monat + Nebenkosten : 460 €

| Produkttyp                        | Zimmer                 | Gebäude           | District  La Rousse - Saint |
|-----------------------------------|------------------------|-------------------|-----------------------------|
| <b>Wohnung</b>                    | 2 Zimmer               | <b>Annonciade</b> |                             |
|                                   |                        |                   | Roman                       |
| Wohnfläche                        | Terrasse Fläche        | Totale Fläche     | Chambre                     |
| <b>58 m²</b>                      | 13,50 m²               | <b>71,50 m</b> ²  | <b>1</b>                    |
| Parkplatz                         | Keller                 | Stockwerk         | Nebenkosten                 |
| <b>1</b>                          | <b>1</b>               | <b>25</b>         | <b>460 €</b>                |
| Verfügbar ab<br><b>01/10/2025</b> | Hinweis Annonciade 2P/ |                   |                             |