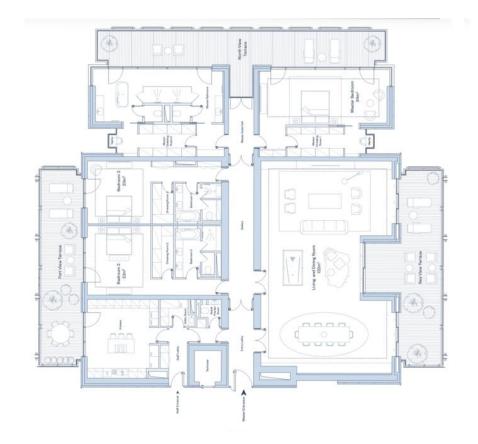

#### Vermietung

Zustand

**Prestations luxueuses** 

115 000 € / Monat + Nebenkosten : 10.000 €

| Produkttyp      | Zimmer          | Gebäude         | District <b>Anse du Portier</b> |
|-----------------|-----------------|-----------------|---------------------------------|
| <b>Wohnung</b>  | <b>4 Zimmer</b> | <b>Le Renzo</b> |                                 |
| Wohnfläche      | Terrasse Fläche | Totale Fläche   | Chambres                        |
| <b>483 m</b> ²  | <b>147 m</b> ²  | <b>630 m²</b>   | <b>3</b>                        |
| Salles de bains | Parkplatze      | Keller          | Nebenkosten                     |
| <b>3</b>        | <b>2</b>        | <b>1</b>        | <b>10 000 €</b>                 |