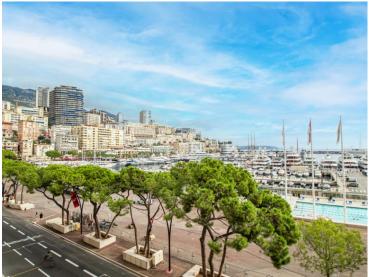

### Verkauf 4 250 000 €

| Produkttyp                        | Zimmer                             | Gebäude           | District      |
|-----------------------------------|------------------------------------|-------------------|---------------|
| <b>Wohnung</b>                    | 2 Zimmer                           | Palais Heracles   | <b>Port</b>   |
| Wohnfläche                        | Terrasse Fläche                    | Totale Fläche     | Chambre       |
| <b>60 m²</b>                      | <b>5 m²</b>                        | <b>65 m</b> ²     | <b>1</b>      |
| Salle de bains                    | Keller                             | Charges annuelles | Zustand       |
| <b>1</b>                          | <b>1</b>                           | 7 300 €           | <b>Neubau</b> |
| Verfügbar ab<br><b>À convenir</b> | <i>Hinweis</i> <b>PO - PH - 22</b> |                   |               |