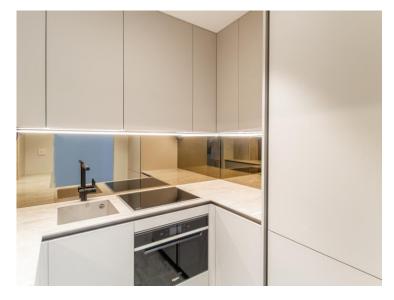

### Verkauf 4 250 000 €

| Produkttyp                        | Zimmer                             | Gebäude           | District      |
|-----------------------------------|------------------------------------|-------------------|---------------|
| <b>Wohnung</b>                    | 2 Zimmer                           | Palais Heracles   | <b>Port</b>   |
| Wohnfläche                        | Terrasse Fläche                    | Totale Fläche     | Chambre       |
| <b>60 m²</b>                      | <b>5 m²</b>                        | <b>65 m</b> ²     | <b>1</b>      |
| Salle de bains                    | Keller                             | Charges annuelles | Zustand       |
| <b>1</b>                          | <b>1</b>                           | 7 300 €           | <b>Neubau</b> |
| Verfügbar ab<br><b>À convenir</b> | <i>Hinweis</i> <b>PO - PH - 22</b> |                   |               |