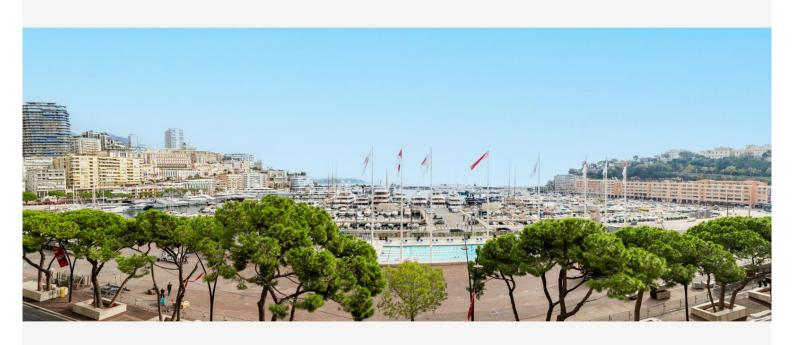

### Verkauf 4 250 000 €

| Produkttyp                        | Zimmer                             | Gebäude           | District      |
|-----------------------------------|------------------------------------|-------------------|---------------|
| <b>Wohnung</b>                    | 2 Zimmer                           | Palais Heracles   | <b>Port</b>   |
| Wohnfläche                        | Terrasse Fläche                    | Totale Fläche     | Chambre       |
| <b>60 m²</b>                      | <b>5 m²</b>                        | <b>65 m</b> ²     | <b>1</b>      |
| Salle de bains                    | Keller                             | Charges annuelles | Zustand       |
| <b>1</b>                          | <b>1</b>                           | 7 300 €           | <b>Neubau</b> |
| Verfügbar ab<br><b>À convenir</b> | <i>Hinweis</i> <b>PO - PH - 22</b> |                   |               |