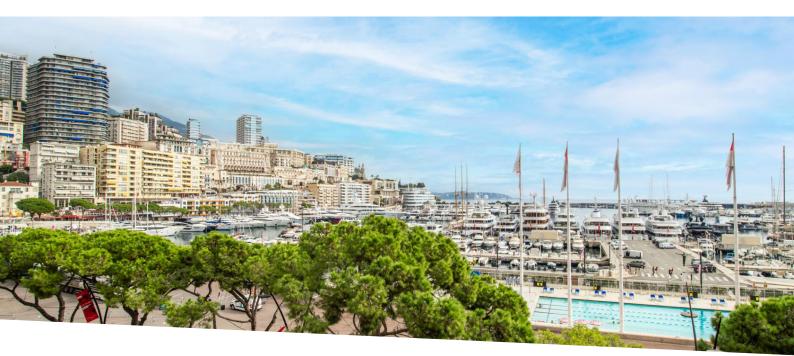

### Verkauf 4 250 000 €

| Produkttyp                        | Zimmer                             | Gebäude           | District      |
|-----------------------------------|------------------------------------|-------------------|---------------|
| <b>Wohnung</b>                    | 2 Zimmer                           | Palais Heracles   | <b>Port</b>   |
| Wohnfläche                        | Terrasse Fläche                    | Totale Fläche     | Chambre       |
| <b>60 m²</b>                      | <b>5 m²</b>                        | <b>65 m</b> ²     | <b>1</b>      |
| Salle de bains                    | Keller                             | Charges annuelles | Zustand       |
| <b>1</b>                          | <b>1</b>                           | 7 300 €           | <b>Neubau</b> |
| Verfügbar ab<br><b>À convenir</b> | <i>Hinweis</i> <b>PO - PH - 22</b> |                   |               |