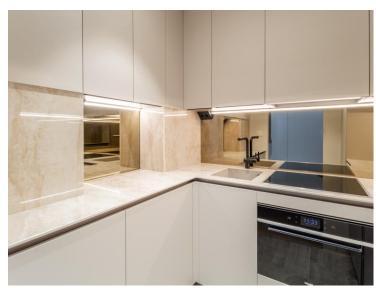

### Verkauf 4 250 000 €

| Produkttyp                        | Zimmer                             | Gebäude           | District      |
|-----------------------------------|------------------------------------|-------------------|---------------|
| <b>Wohnung</b>                    | 2 Zimmer                           | Palais Heracles   | <b>Port</b>   |
| Wohnfläche                        | Terrasse Fläche                    | Totale Fläche     | Chambre       |
| <b>60 m²</b>                      | <b>5 m²</b>                        | <b>65 m</b> ²     | <b>1</b>      |
| Salle de bains                    | Keller                             | Charges annuelles | Zustand       |
| <b>1</b>                          | <b>1</b>                           | 7 300 €           | <b>Neubau</b> |
| Verfügbar ab<br><b>À convenir</b> | <i>Hinweis</i> <b>PO - PH - 22</b> |                   |               |