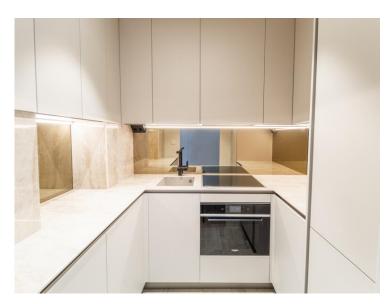

### Verkauf 4 250 000 €

| Produkttyp                        | Zimmer                             | Gebäude           | District      |
|-----------------------------------|------------------------------------|-------------------|---------------|
| <b>Wohnung</b>                    | 2 Zimmer                           | Palais Heracles   | <b>Port</b>   |
| Wohnfläche                        | Terrasse Fläche                    | Totale Fläche     | Chambre       |
| <b>60 m²</b>                      | <b>5 m²</b>                        | <b>65 m</b> ²     | <b>1</b>      |
| Salle de bains                    | Keller                             | Charges annuelles | Zustand       |
| <b>1</b>                          | <b>1</b>                           | 7 300 €           | <b>Neubau</b> |
| Verfügbar ab<br><b>À convenir</b> | <i>Hinweis</i> <b>PO - PH - 22</b> |                   |               |