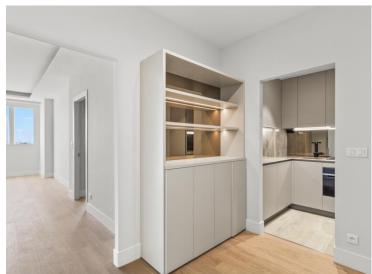

### Verkauf 4 250 000 €

| Produkttyp                        | Zimmer                             | Gebäude           | District      |
|-----------------------------------|------------------------------------|-------------------|---------------|
| <b>Wohnung</b>                    | 2 Zimmer                           | Palais Heracles   | <b>Port</b>   |
| Wohnfläche                        | Terrasse Fläche                    | Totale Fläche     | Chambre       |
| <b>60 m²</b>                      | <b>5 m²</b>                        | <b>65 m</b> ²     | <b>1</b>      |
| Salle de bains                    | Keller                             | Charges annuelles | Zustand       |
| <b>1</b>                          | <b>1</b>                           | 7 300 €           | <b>Neubau</b> |
| Verfügbar ab<br><b>À convenir</b> | <i>Hinweis</i> <b>PO - PH - 22</b> |                   |               |