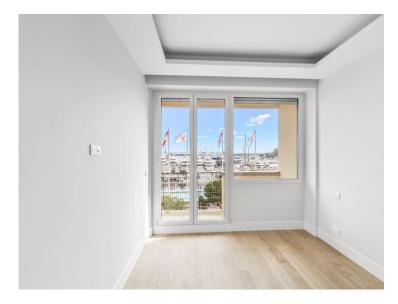

### Verkauf 4 250 000 €

| Produkttyp                        | Zimmer                             | Gebäude           | District      |
|-----------------------------------|------------------------------------|-------------------|---------------|
| <b>Wohnung</b>                    | 2 Zimmer                           | Palais Heracles   | <b>Port</b>   |
| Wohnfläche                        | Terrasse Fläche                    | Totale Fläche     | Chambre       |
| <b>60 m²</b>                      | <b>5 m²</b>                        | <b>65 m</b> ²     | <b>1</b>      |
| Salle de bains                    | Keller                             | Charges annuelles | Zustand       |
| <b>1</b>                          | <b>1</b>                           | 7 300 €           | <b>Neubau</b> |
| Verfügbar ab<br><b>À convenir</b> | <i>Hinweis</i> <b>PO - PH - 22</b> |                   |               |