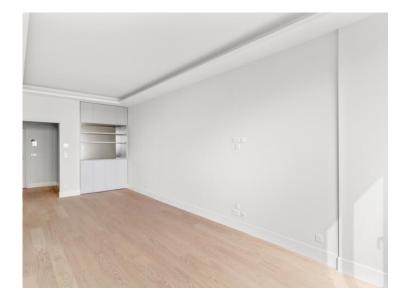

### Verkauf 4 250 000 €

| Produkttyp                        | Zimmer                             | Gebäude           | District      |
|-----------------------------------|------------------------------------|-------------------|---------------|
| <b>Wohnung</b>                    | 2 Zimmer                           | Palais Heracles   | <b>Port</b>   |
| Wohnfläche                        | Terrasse Fläche                    | Totale Fläche     | Chambre       |
| <b>60 m²</b>                      | <b>5 m²</b>                        | <b>65 m</b> ²     | <b>1</b>      |
| Salle de bains                    | Keller                             | Charges annuelles | Zustand       |
| <b>1</b>                          | <b>1</b>                           | 7 300 €           | <b>Neubau</b> |
| Verfügbar ab<br><b>À convenir</b> | <i>Hinweis</i> <b>PO - PH - 22</b> |                   |               |