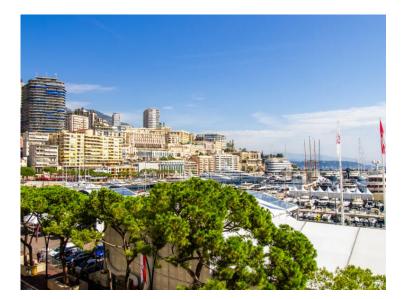

### Verkauf 4 250 000 €

| Produkttyp                        | Zimmer                             | Gebäude           | District      |
|-----------------------------------|------------------------------------|-------------------|---------------|
| <b>Wohnung</b>                    | 2 Zimmer                           | Palais Heracles   | <b>Port</b>   |
| Wohnfläche                        | Terrasse Fläche                    | Totale Fläche     | Chambre       |
| <b>60 m²</b>                      | <b>5 m²</b>                        | <b>65 m</b> ²     | <b>1</b>      |
| Salle de bains                    | Keller                             | Charges annuelles | Zustand       |
| <b>1</b>                          | <b>1</b>                           | 7 300 €           | <b>Neubau</b> |
| Verfügbar ab<br><b>À convenir</b> | <i>Hinweis</i> <b>PO - PH - 22</b> |                   |               |