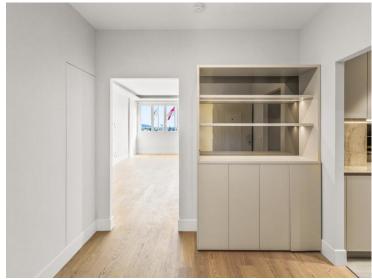

### Verkauf 4 250 000 €

| Produkttyp                        | Zimmer                             | Gebäude           | District      |
|-----------------------------------|------------------------------------|-------------------|---------------|
| <b>Wohnung</b>                    | 2 Zimmer                           | Palais Heracles   | <b>Port</b>   |
| Wohnfläche                        | Terrasse Fläche                    | Totale Fläche     | Chambre       |
| <b>60 m²</b>                      | <b>5 m²</b>                        | <b>65 m</b> ²     | <b>1</b>      |
| Salle de bains                    | Keller                             | Charges annuelles | Zustand       |
| <b>1</b>                          | <b>1</b>                           | 7 300 €           | <b>Neubau</b> |
| Verfügbar ab<br><b>À convenir</b> | <i>Hinweis</i> <b>PO - PH - 22</b> |                   |               |