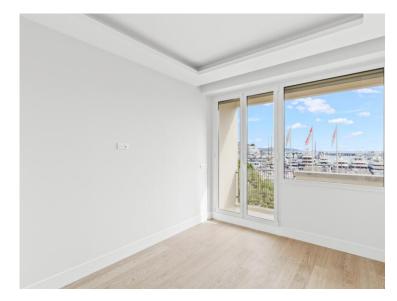

### Verkauf 4 250 000 €

| Produkttyp                        | Zimmer                             | Gebäude           | District      |
|-----------------------------------|------------------------------------|-------------------|---------------|
| <b>Wohnung</b>                    | 2 Zimmer                           | Palais Heracles   | <b>Port</b>   |
| Wohnfläche                        | Terrasse Fläche                    | Totale Fläche     | Chambre       |
| <b>60 m²</b>                      | <b>5 m²</b>                        | <b>65 m</b> ²     | <b>1</b>      |
| Salle de bains                    | Keller                             | Charges annuelles | Zustand       |
| <b>1</b>                          | <b>1</b>                           | 7 300 €           | <b>Neubau</b> |
| Verfügbar ab<br><b>À convenir</b> | <i>Hinweis</i> <b>PO - PH - 22</b> |                   |               |