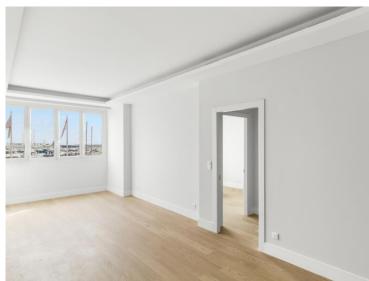

### Verkauf 4 250 000 €

| Produkttyp                        | Zimmer                             | Gebäude           | District      |
|-----------------------------------|------------------------------------|-------------------|---------------|
| <b>Wohnung</b>                    | 2 Zimmer                           | Palais Heracles   | <b>Port</b>   |
| Wohnfläche                        | Terrasse Fläche                    | Totale Fläche     | Chambre       |
| <b>60 m²</b>                      | <b>5 m²</b>                        | <b>65 m</b> ²     | <b>1</b>      |
| Salle de bains                    | Keller                             | Charges annuelles | Zustand       |
| <b>1</b>                          | <b>1</b>                           | 7 300 €           | <b>Neubau</b> |
| Verfügbar ab<br><b>À convenir</b> | <i>Hinweis</i> <b>PO - PH - 22</b> |                   |               |