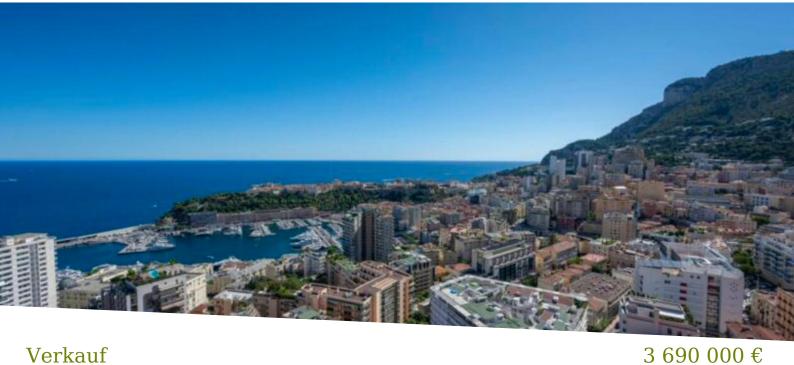

### Verkauf

| Produkttyp                  | Zimmer                                | Gebäude              | District    |
|-----------------------------|---------------------------------------|----------------------|-------------|
| <b>Wohnung</b>              | 2 Zimmer                              | <b>Le Millefiori</b> | Monte-Carlo |
| Wohnfläche                  | Terrasse Fläche                       | Totale Fläche        | Chambre     |
| <b>50 m</b> ²               | <b>10 m²</b>                          | <b>60 m²</b>         | <b>1</b>    |
| Salle de bains              | Parkplatz                             | Keller               | Stockwerk   |
| <b>1</b>                    | <b>1</b>                              | <b>1</b>             | <b>27</b>   |
| Zustand<br><b>Renoviert</b> | <i>Verfügbar ab</i> <b>01/11/2025</b> | Hinweis<br>MCE85     |             |