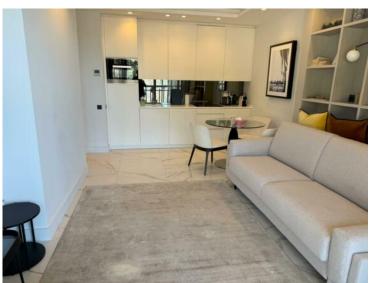

### Verkauf

| Produkttyp                  | Zimmer                                | Gebäude              | District    |
|-----------------------------|---------------------------------------|----------------------|-------------|
| <b>Wohnung</b>              | 2 Zimmer                              | <b>Le Millefiori</b> | Monte-Carlo |
| Wohnfläche                  | Terrasse Fläche                       | Totale Fläche        | Chambre     |
| <b>50 m</b> ²               | <b>10 m²</b>                          | <b>60 m²</b>         | <b>1</b>    |
| Salle de bains              | Parkplatz                             | Keller               | Stockwerk   |
| <b>1</b>                    | <b>1</b>                              | <b>1</b>             | <b>27</b>   |
| Zustand<br><b>Renoviert</b> | <i>Verfügbar ab</i> <b>01/11/2025</b> | Hinweis<br>MCE85     |             |