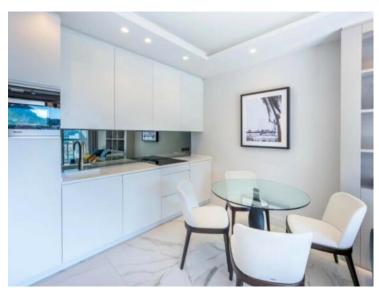

### Verkauf

| Produkttyp                  | Zimmer                                | Gebäude              | District    |
|-----------------------------|---------------------------------------|----------------------|-------------|
| <b>Wohnung</b>              | 2 Zimmer                              | <b>Le Millefiori</b> | Monte-Carlo |
| Wohnfläche                  | Terrasse Fläche                       | Totale Fläche        | Chambre     |
| <b>50 m</b> ²               | <b>10 m²</b>                          | <b>60 m²</b>         | <b>1</b>    |
| Salle de bains              | Parkplatz                             | Keller               | Stockwerk   |
| <b>1</b>                    | <b>1</b>                              | <b>1</b>             | <b>27</b>   |
| Zustand<br><b>Renoviert</b> | <i>Verfügbar ab</i> <b>01/11/2025</b> | Hinweis<br>MCE85     |             |