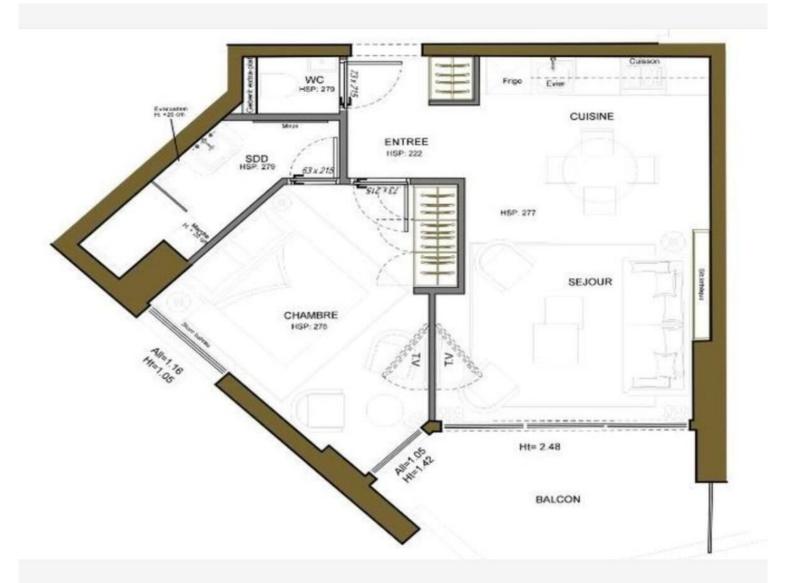

### Verkauf

| Produkttyp                  | Zimmer                                | Gebäude              | District    |
|-----------------------------|---------------------------------------|----------------------|-------------|
| <b>Wohnung</b>              | 2 Zimmer                              | <b>Le Millefiori</b> | Monte-Carlo |
| Wohnfläche                  | Terrasse Fläche                       | Totale Fläche        | Chambre     |
| <b>50 m</b> ²               | <b>10 m²</b>                          | <b>60 m²</b>         | <b>1</b>    |
| Salle de bains              | Parkplatz                             | Keller               | Stockwerk   |
| <b>1</b>                    | <b>1</b>                              | <b>1</b>             | <b>27</b>   |
| Zustand<br><b>Renoviert</b> | <i>Verfügbar ab</i> <b>01/11/2025</b> | Hinweis<br>MCE85     |             |