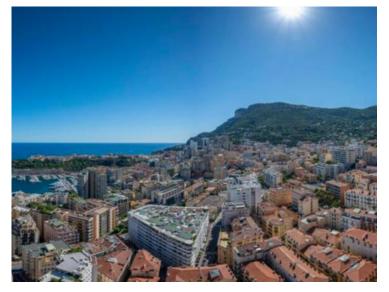

### Verkauf

| Produkttyp                  | Zimmer                                | Gebäude              | District    |
|-----------------------------|---------------------------------------|----------------------|-------------|
| <b>Wohnung</b>              | 2 Zimmer                              | <b>Le Millefiori</b> | Monte-Carlo |
| Wohnfläche                  | Terrasse Fläche                       | Totale Fläche        | Chambre     |
| <b>50 m</b> ²               | <b>10 m²</b>                          | <b>60 m²</b>         | <b>1</b>    |
| Salle de bains              | Parkplatz                             | Keller               | Stockwerk   |
| <b>1</b>                    | <b>1</b>                              | <b>1</b>             | <b>27</b>   |
| Zustand<br><b>Renoviert</b> | <i>Verfügbar ab</i> <b>01/11/2025</b> | Hinweis<br>MCE85     |             |