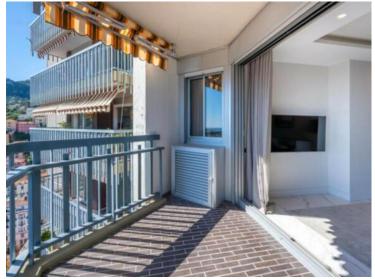

### Verkauf

| Produkttyp                  | Zimmer                                | Gebäude              | District    |
|-----------------------------|---------------------------------------|----------------------|-------------|
| <b>Wohnung</b>              | 2 Zimmer                              | <b>Le Millefiori</b> | Monte-Carlo |
| Wohnfläche                  | Terrasse Fläche                       | Totale Fläche        | Chambre     |
| <b>50 m</b> ²               | <b>10 m²</b>                          | <b>60 m²</b>         | <b>1</b>    |
| Salle de bains              | Parkplatz                             | Keller               | Stockwerk   |
| <b>1</b>                    | <b>1</b>                              | <b>1</b>             | <b>27</b>   |
| Zustand<br><b>Renoviert</b> | <i>Verfügbar ab</i> <b>01/11/2025</b> | Hinweis<br>MCE85     |             |