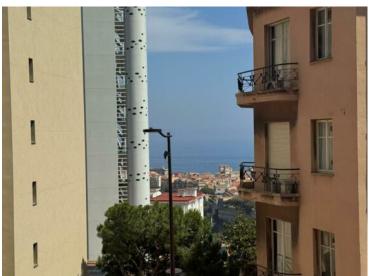

#### Verkauf 5 400 000 €

| Produkttyp      | Zimmer          | Gebäude            | District        |
|-----------------|-----------------|--------------------|-----------------|
| <b>Wohnung</b>  | <b>4 Zimmer</b> | <b>Villa Bosio</b> | Jardin Exotique |
| Wohnfläche      | Terrasse Fläche | Totale Fläche      | Chambres        |
| <b>123 m</b> ²  | <b>30 m</b> ²   | <b>153 m</b> ²     | <b>3</b>        |
| Salles de bains | Keller          | Zustand            | Verfügbar ab    |
| <b>3</b>        | <b>1</b>        | <b>Renoviert</b>   | <b>Libre</b>    |