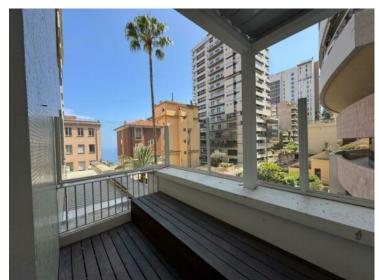

#### Verkauf 5 400 000 €

| Produkttyp      | Zimmer          | Gebäude            | District        |
|-----------------|-----------------|--------------------|-----------------|
| <b>Wohnung</b>  | <b>4 Zimmer</b> | <b>Villa Bosio</b> | Jardin Exotique |
| Wohnfläche      | Terrasse Fläche | Totale Fläche      | Chambres        |
| <b>123 m</b> ²  | <b>30 m</b> ²   | <b>153 m</b> ²     | <b>3</b>        |
| Salles de bains | Keller          | Zustand            | Verfügbar ab    |
| <b>3</b>        | <b>1</b>        | <b>Renoviert</b>   | <b>Libre</b>    |