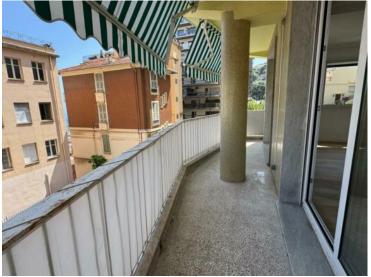

#### Verkauf 5 400 000 €

| Produkttyp      | Zimmer          | Gebäude            | District        |
|-----------------|-----------------|--------------------|-----------------|
| <b>Wohnung</b>  | <b>4 Zimmer</b> | <b>Villa Bosio</b> | Jardin Exotique |
| Wohnfläche      | Terrasse Fläche | Totale Fläche      | Chambres        |
| <b>123 m</b> ²  | <b>30 m</b> ²   | <b>153 m</b> ²     | <b>3</b>        |
| Salles de bains | Keller          | Zustand            | Verfügbar ab    |
| <b>3</b>        | <b>1</b>        | <b>Renoviert</b>   | <b>Libre</b>    |