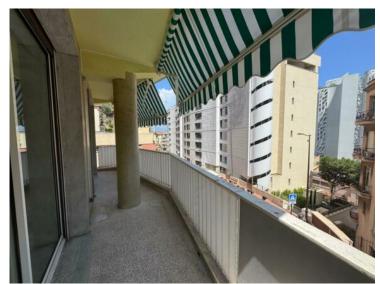

#### Verkauf 5 400 000 €

| Produkttyp      | Zimmer          | Gebäude            | District        |
|-----------------|-----------------|--------------------|-----------------|
| <b>Wohnung</b>  | <b>4 Zimmer</b> | <b>Villa Bosio</b> | Jardin Exotique |
| Wohnfläche      | Terrasse Fläche | Totale Fläche      | Chambres        |
| <b>123 m</b> ²  | <b>30 m</b> ²   | <b>153 m</b> ²     | <b>3</b>        |
| Salles de bains | Keller          | Zustand            | Verfügbar ab    |
| <b>3</b>        | <b>1</b>        | <b>Renoviert</b>   | <b>Libre</b>    |