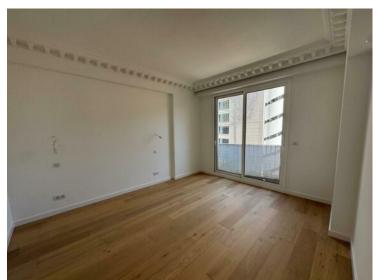

#### Verkauf 5 400 000 €

| Produkttyp      | Zimmer          | Gebäude            | District        |
|-----------------|-----------------|--------------------|-----------------|
| <b>Wohnung</b>  | <b>4 Zimmer</b> | <b>Villa Bosio</b> | Jardin Exotique |
| Wohnfläche      | Terrasse Fläche | Totale Fläche      | Chambres        |
| <b>123 m</b> ²  | <b>30 m</b> ²   | <b>153 m</b> ²     | <b>3</b>        |
| Salles de bains | Keller          | Zustand            | Verfügbar ab    |
| <b>3</b>        | <b>1</b>        | <b>Renoviert</b>   | <b>Libre</b>    |