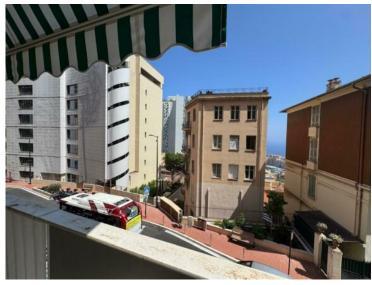

#### Verkauf 5 400 000 €

| Produkttyp      | Zimmer          | Gebäude            | District        |
|-----------------|-----------------|--------------------|-----------------|
| <b>Wohnung</b>  | <b>4 Zimmer</b> | <b>Villa Bosio</b> | Jardin Exotique |
| Wohnfläche      | Terrasse Fläche | Totale Fläche      | Chambres        |
| <b>123 m</b> ²  | <b>30 m</b> ²   | <b>153 m</b> ²     | <b>3</b>        |
| Salles de bains | Keller          | Zustand            | Verfügbar ab    |
| <b>3</b>        | <b>1</b>        | <b>Renoviert</b>   | <b>Libre</b>    |