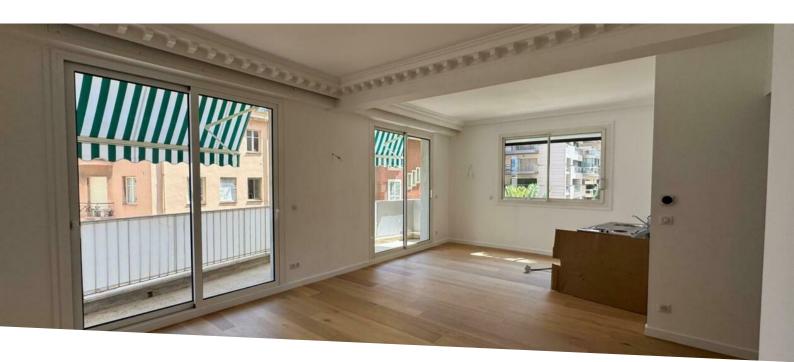

#### Verkauf 5 400 000 €

| Produkttyp      | Zimmer          | Gebäude            | District        |
|-----------------|-----------------|--------------------|-----------------|
| <b>Wohnung</b>  | <b>4 Zimmer</b> | <b>Villa Bosio</b> | Jardin Exotique |
| Wohnfläche      | Terrasse Fläche | Totale Fläche      | Chambres        |
| <b>123 m</b> ²  | <b>30 m</b> ²   | <b>153 m</b> ²     | <b>3</b>        |
| Salles de bains | Keller          | Zustand            | Verfügbar ab    |
| <b>3</b>        | <b>1</b>        | <b>Renoviert</b>   | <b>Libre</b>    |