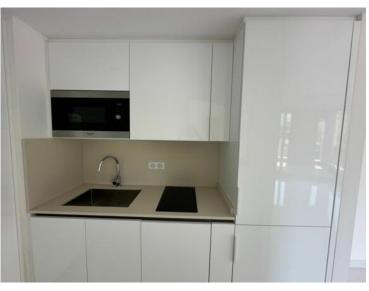

### Verkauf

Produkttyp Wohnung Wohnfläche 70 m<sup>2</sup> Salle de bains 1 Zimmer 2 Zimmer Terrasse Fläche 10 m² Parkplatz 1

#### Gebäude Le Donatello Totale Fläche 80 m<sup>2</sup> Keller 1