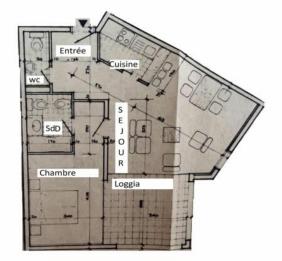

### Verkauf

Produkttyp Wohnung Wohnfläche 70 m<sup>2</sup> Salle de bains 1 Zimmer 2 Zimmer Terrasse Fläche 10 m² Parkplatz 1

#### Gebäude Le Donatello Totale Fläche 80 m<sup>2</sup> Keller 1

## Preis auf Anfrage

District Fontvieille Chambre 1 Hinweis 517V15973A