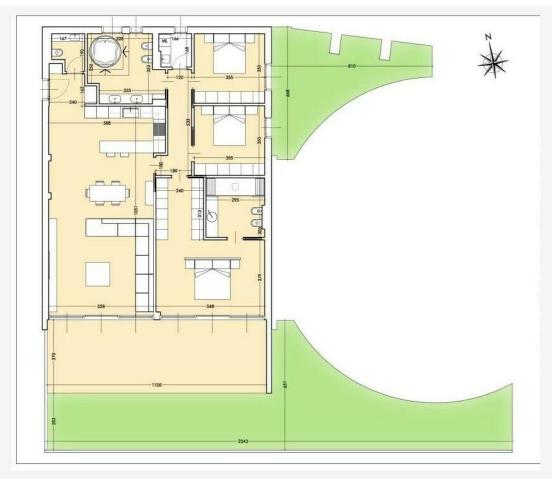

## Programme neuf

Produkttyp Wohnung Land **Frankreich** Totale Fläche 295,08 m<sup>2</sup>

| Zimmer                  |
|-------------------------|
| 4 Zimmer                |
| Wohnfläche<br>146,68 m² |
| Chambres                |

| District                            |
|-------------------------------------|
| Cap-d'Ail                           |
| Terrasse Fläche<br><b>41,35 m</b> ² |
| Salles de bains<br><b>2</b>         |
|                                     |

| 3 343 000             | C |
|-----------------------|---|
| Stadt                 |   |
| Cap-d'Ail             |   |
| Garten Fläche         |   |
| 107,05 m <sup>2</sup> |   |

Hinweis

SP-RB-82422516