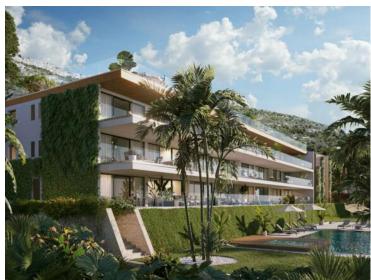

## Programme neuf

Produkttyp Wohnung Land **Frankreich** Totale Fläche 295,08 m<sup>2</sup>

| Zimmer                  |
|-------------------------|
| 4 Zimmer                |
| Wohnfläche<br>146,68 m² |
| Chambres                |

| District                            |
|-------------------------------------|
| Cap-d'Ail                           |
| Terrasse Fläche<br><b>41,35 m</b> ² |
| Salles de bains<br><b>2</b>         |
|                                     |

| 3 343 000             | C |
|-----------------------|---|
| Stadt                 |   |
| Cap-d'Ail             |   |
| Garten Fläche         |   |
| 107,05 m <sup>2</sup> |   |

Hinweis

SP-RB-82422516