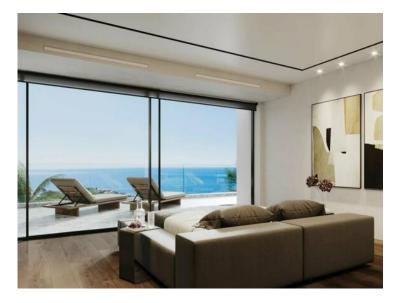

## Programme neuf

Produkttyp Wohnung Land **Frankreich** Totale Fläche 295,08 m<sup>2</sup>

| Zimmer                  |
|-------------------------|
| 4 Zimmer                |
| Wohnfläche<br>146,68 m² |
| Chambres                |

| District                            |
|-------------------------------------|
| Cap-d'Ail                           |
| Terrasse Fläche<br><b>41,35 m</b> ² |
| Salles de bains<br><b>2</b>         |
|                                     |

| 3 343 000             | C |
|-----------------------|---|
| Stadt                 |   |
| Cap-d'Ail             |   |
| Garten Fläche         |   |
| 107,05 m <sup>2</sup> |   |

Hinweis

SP-RB-82422516