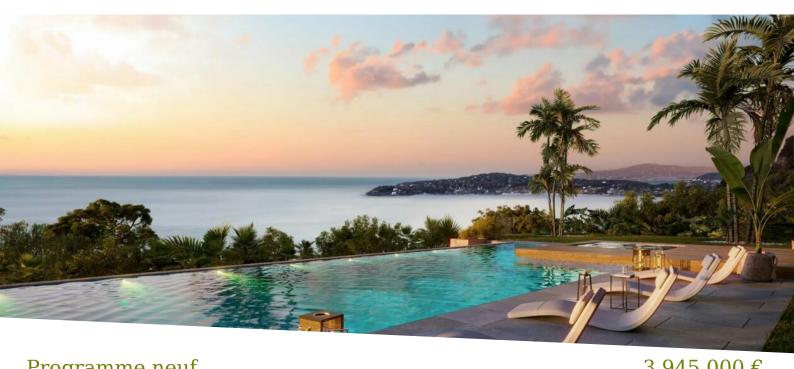

## Programme neuf

Produkttyp Wohnung Land **Frankreich** Totale Fläche 295,08 m<sup>2</sup>

| Zimmer                  |
|-------------------------|
| 4 Zimmer                |
| Wohnfläche<br>146,68 m² |
| Chambres                |

| District                            |
|-------------------------------------|
| Cap-d'Ail                           |
| Terrasse Fläche<br><b>41,35 m</b> ² |
| Salles de bains<br><b>2</b>         |
|                                     |

| 3 343 000             | C |
|-----------------------|---|
| Stadt                 |   |
| Cap-d'Ail             |   |
| Garten Fläche         |   |
| 107,05 m <sup>2</sup> |   |

Hinweis

SP-RB-82422516