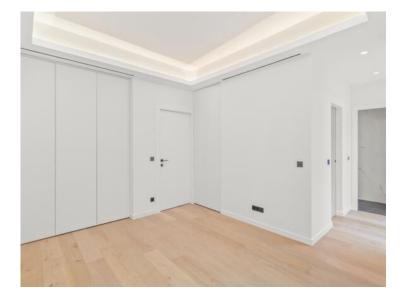

#### 10 500 € / Monat

+ Nebenkosten : 250 €

| Produkttyp     | Zimmer          | Gebäude            | District          |
|----------------|-----------------|--------------------|-------------------|
| <b>Wohnung</b> | 3 Zimmer        | Palais de l'Etoile | <b>Moneghetti</b> |
| Wohnfläche     | Terrasse Fläche | Totale Fläche      | Chambres          |
| <b>109 m</b> ² | <b>9 m</b> ²    | <b>118 m²</b>      | <b>2</b>          |
| Stockwerk      | Nebenkosten     | Zustand            | <i>Lois</i>       |
| <b>3</b> °     | <b>250 €</b>    | <b>Renoviert</b>   | <b>Loi 887</b>    |
| Hinweis        |                 |                    |                   |