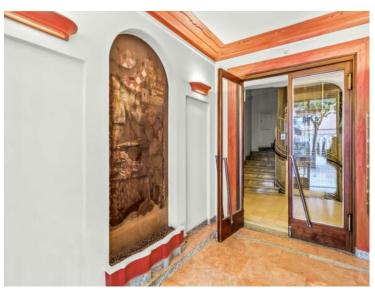

#### 10 500 € / Monat

+ Nebenkosten : 250 €

| Produkttyp     | Zimmer          | Gebäude            | District          |
|----------------|-----------------|--------------------|-------------------|
| <b>Wohnung</b> | 3 Zimmer        | Palais de l'Etoile | <b>Moneghetti</b> |
| Wohnfläche     | Terrasse Fläche | Totale Fläche      | Chambres          |
| <b>109 m</b> ² | <b>9 m</b> ²    | <b>118 m²</b>      | <b>2</b>          |
| Stockwerk      | Nebenkosten     | Zustand            | <i>Lois</i>       |
| <b>3</b> °     | <b>250 €</b>    | <b>Renoviert</b>   | <b>Loi 887</b>    |
| Hinweis        |                 |                    |                   |