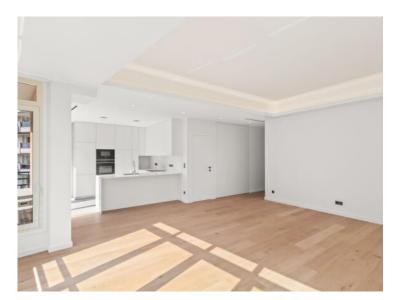

#### 10 500 € / Monat

+ Nebenkosten : 250 €

| Produkttyp     | Zimmer          | Gebäude            | District          |
|----------------|-----------------|--------------------|-------------------|
| <b>Wohnung</b> | 3 Zimmer        | Palais de l'Etoile | <b>Moneghetti</b> |
| Wohnfläche     | Terrasse Fläche | Totale Fläche      | Chambres          |
| <b>109 m</b> ² | <b>9 m</b> ²    | <b>118 m²</b>      | <b>2</b>          |
| Stockwerk      | Nebenkosten     | Zustand            | <i>Lois</i>       |
| <b>3</b> °     | <b>250 €</b>    | <b>Renoviert</b>   | <b>Loi 887</b>    |
| Hinweis        |                 |                    |                   |