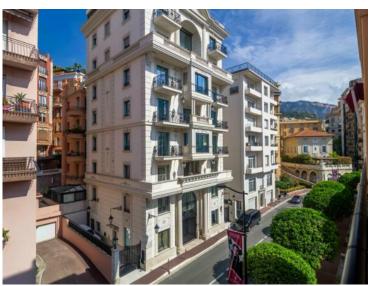

#### 10 500 € / Monat

+ Nebenkosten : 250 €

| Produkttyp     | Zimmer          | Gebäude            | District          |
|----------------|-----------------|--------------------|-------------------|
| <b>Wohnung</b> | 3 Zimmer        | Palais de l'Etoile | <b>Moneghetti</b> |
| Wohnfläche     | Terrasse Fläche | Totale Fläche      | Chambres          |
| <b>109 m</b> ² | <b>9 m</b> ²    | <b>118 m²</b>      | <b>2</b>          |
| Stockwerk      | Nebenkosten     | Zustand            | <i>Lois</i>       |
| <b>3</b> °     | <b>250 €</b>    | <b>Renoviert</b>   | <b>Loi 887</b>    |
| Hinweis        |                 |                    |                   |