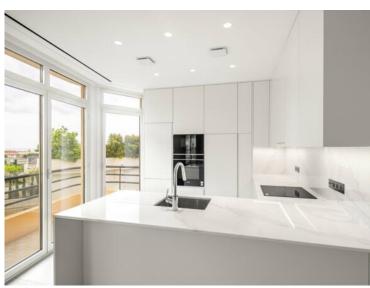

#### 10 500 € / Monat

+ Nebenkosten : 250 €

| Produkttyp     | Zimmer          | Gebäude            | District          |
|----------------|-----------------|--------------------|-------------------|
| <b>Wohnung</b> | 3 Zimmer        | Palais de l'Etoile | <b>Moneghetti</b> |
| Wohnfläche     | Terrasse Fläche | Totale Fläche      | Chambres          |
| <b>109 m</b> ² | <b>9 m</b> ²    | <b>118 m²</b>      | <b>2</b>          |
| Stockwerk      | Nebenkosten     | Zustand            | <i>Lois</i>       |
| <b>3</b> °     | <b>250 €</b>    | <b>Renoviert</b>   | <b>Loi 887</b>    |
| Hinweis        |                 |                    |                   |