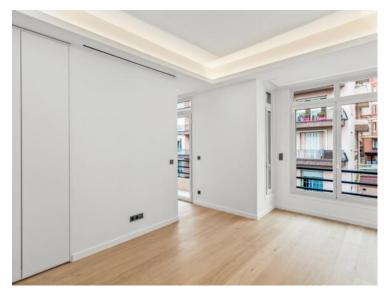

#### 10 500 € / Monat

+ Nebenkosten : 250 €

| Produkttyp     | Zimmer          | Gebäude            | District          |
|----------------|-----------------|--------------------|-------------------|
| <b>Wohnung</b> | 3 Zimmer        | Palais de l'Etoile | <b>Moneghetti</b> |
| Wohnfläche     | Terrasse Fläche | Totale Fläche      | Chambres          |
| <b>109 m</b> ² | <b>9 m</b> ²    | <b>118 m²</b>      | <b>2</b>          |
| Stockwerk      | Nebenkosten     | Zustand            | <i>Lois</i>       |
| <b>3</b> °     | <b>250 €</b>    | <b>Renoviert</b>   | <b>Loi 887</b>    |
| Hinweis        |                 |                    |                   |