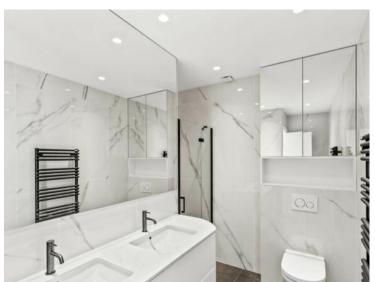

#### 10 500 € / Monat

+ Nebenkosten : 250 €

| Produkttyp     | Zimmer          | Gebäude            | District          |
|----------------|-----------------|--------------------|-------------------|
| <b>Wohnung</b> | 3 Zimmer        | Palais de l'Etoile | <b>Moneghetti</b> |
| Wohnfläche     | Terrasse Fläche | Totale Fläche      | Chambres          |
| <b>109 m</b> ² | <b>9 m</b> ²    | <b>118 m²</b>      | <b>2</b>          |
| Stockwerk      | Nebenkosten     | Zustand            | <i>Lois</i>       |
| <b>3</b> °     | <b>250 €</b>    | <b>Renoviert</b>   | <b>Loi 887</b>    |
| Hinweis        |                 |                    |                   |