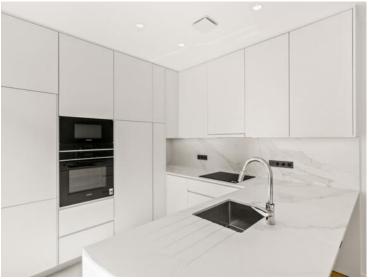

#### 10 500 € / Monat

+ Nebenkosten : 250 €

| Produkttyp     | Zimmer          | Gebäude            | District          |
|----------------|-----------------|--------------------|-------------------|
| <b>Wohnung</b> | 3 Zimmer        | Palais de l'Etoile | <b>Moneghetti</b> |
| Wohnfläche     | Terrasse Fläche | Totale Fläche      | Chambres          |
| <b>109 m</b> ² | <b>9 m</b> ²    | <b>118 m²</b>      | <b>2</b>          |
| Stockwerk      | Nebenkosten     | Zustand            | <i>Lois</i>       |
| <b>3</b> °     | <b>250 €</b>    | <b>Renoviert</b>   | <b>Loi 887</b>    |
| Hinweis        |                 |                    |                   |