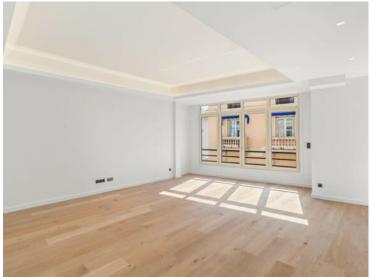

#### 10 500 € / Monat

+ Nebenkosten : 250 €

| Produkttyp     | Zimmer          | Gebäude            | District          |
|----------------|-----------------|--------------------|-------------------|
| <b>Wohnung</b> | 3 Zimmer        | Palais de l'Etoile | <b>Moneghetti</b> |
| Wohnfläche     | Terrasse Fläche | Totale Fläche      | Chambres          |
| <b>109 m</b> ² | <b>9 m</b> ²    | <b>118 m²</b>      | <b>2</b>          |
| Stockwerk      | Nebenkosten     | Zustand            | <i>Lois</i>       |
| <b>3</b> °     | <b>250 €</b>    | <b>Renoviert</b>   | <b>Loi 887</b>    |
| Hinweis        |                 |                    |                   |