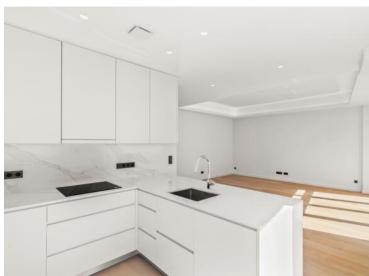

#### 10 500 € / Monat

+ Nebenkosten : 250 €

| Produkttyp     | Zimmer          | Gebäude            | District          |
|----------------|-----------------|--------------------|-------------------|
| <b>Wohnung</b> | 3 Zimmer        | Palais de l'Etoile | <b>Moneghetti</b> |
| Wohnfläche     | Terrasse Fläche | Totale Fläche      | Chambres          |
| <b>109 m</b> ² | <b>9 m</b> ²    | <b>118 m²</b>      | <b>2</b>          |
| Stockwerk      | Nebenkosten     | Zustand            | <i>Lois</i>       |
| <b>3</b> °     | <b>250 €</b>    | <b>Renoviert</b>   | <b>Loi 887</b>    |
| Hinweis        |                 |                    |                   |