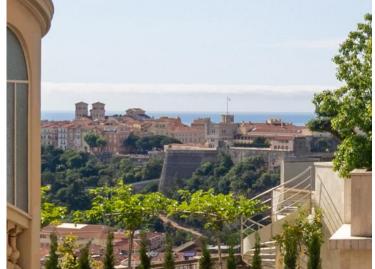

#### Vermietung

**WL ETOILE 1** 

#### 10 500 € / Monat

+ Nebenkosten : 250 €

| Produkttyp     | Zimmer          | Gebäude            | District          |
|----------------|-----------------|--------------------|-------------------|
| <b>Wohnung</b> | 3 Zimmer        | Palais de l'Etoile | <b>Moneghetti</b> |
| Wohnfläche     | Terrasse Fläche | Totale Fläche      | Chambres          |
| <b>109 m</b> ² | <b>9 m</b> ²    | <b>118 m²</b>      | <b>2</b>          |
| Stockwerk      | Nebenkosten     | Zustand            | <i>Lois</i>       |
| <b>3</b> °     | <b>250 €</b>    | <b>Renoviert</b>   | <b>Loi 887</b>    |
| Hinweis        |                 |                    |                   |