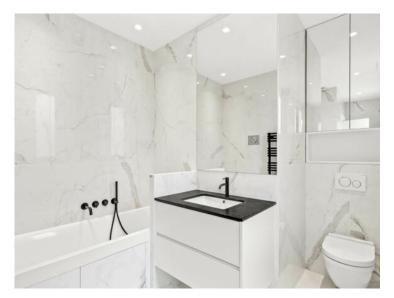

#### 10 500 € / Monat

+ Nebenkosten : 250 €

| Produkttyp     | Zimmer          | Gebäude            | District          |
|----------------|-----------------|--------------------|-------------------|
| <b>Wohnung</b> | 3 Zimmer        | Palais de l'Etoile | <b>Moneghetti</b> |
| Wohnfläche     | Terrasse Fläche | Totale Fläche      | Chambres          |
| <b>109 m</b> ² | <b>9 m</b> ²    | <b>118 m²</b>      | <b>2</b>          |
| Stockwerk      | Nebenkosten     | Zustand            | <i>Lois</i>       |
| <b>3</b> °     | <b>250 €</b>    | <b>Renoviert</b>   | <b>Loi 887</b>    |
| Hinweis        |                 |                    |                   |