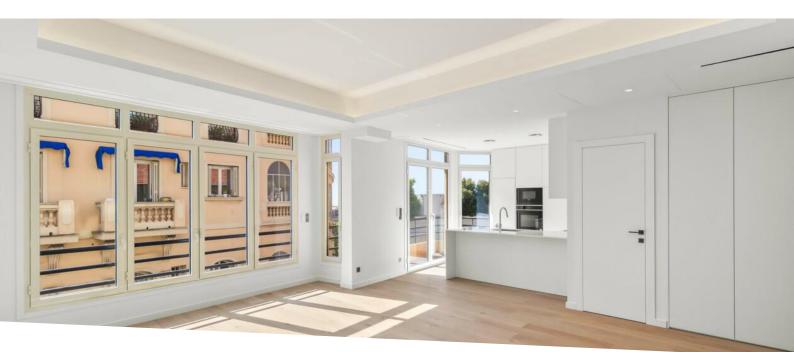

#### Vermietung

**WL ETOILE 1** 

#### 10 500 € / Monat

+ Nebenkosten : 250 €

| Produkttyp     | Zimmer          | Gebäude            | District          |
|----------------|-----------------|--------------------|-------------------|
| <b>Wohnung</b> | 3 Zimmer        | Palais de l'Etoile | <b>Moneghetti</b> |
| Wohnfläche     | Terrasse Fläche | Totale Fläche      | Chambres          |
| <b>109 m</b> ² | <b>9 m</b> ²    | <b>118 m²</b>      | <b>2</b>          |
| Stockwerk      | Nebenkosten     | Zustand            | <i>Lois</i>       |
| <b>3</b> °     | <b>250 €</b>    | <b>Renoviert</b>   | <b>Loi 887</b>    |
| Hinweis        |                 |                    |                   |