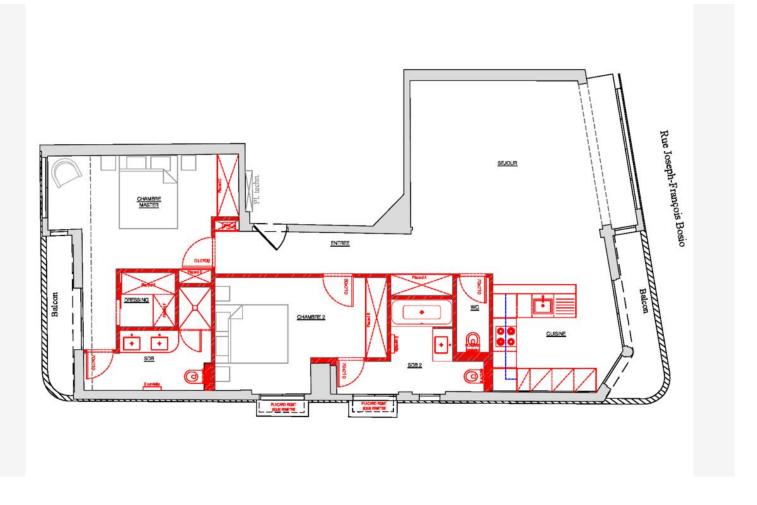

#### 10 500 € / Monat

+ Nebenkosten : 250 €

| Produkttyp     | Zimmer          | Gebäude            | District          |
|----------------|-----------------|--------------------|-------------------|
| <b>Wohnung</b> | 3 Zimmer        | Palais de l'Etoile | <b>Moneghetti</b> |
| Wohnfläche     | Terrasse Fläche | Totale Fläche      | Chambres          |
| <b>109 m</b> ² | <b>9 m</b> ²    | <b>118 m²</b>      | <b>2</b>          |
| Stockwerk      | Nebenkosten     | Zustand            | <i>Lois</i>       |
| <b>3</b> °     | <b>250 €</b>    | <b>Renoviert</b>   | <b>Loi 887</b>    |
| Hinweis        |                 |                    |                   |