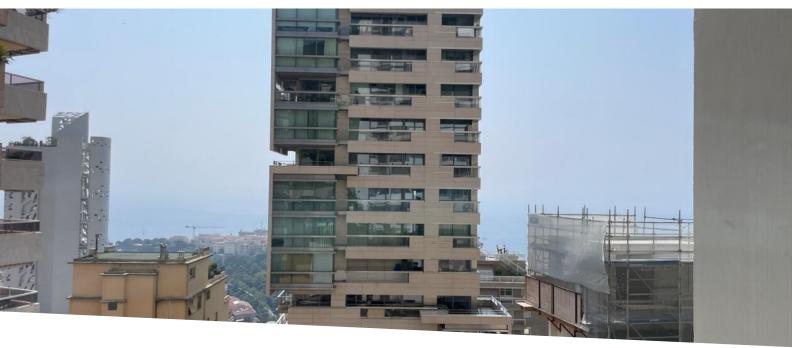

### Verkauf

| Produkttyp                 | Zimmer          | Gebäude        | District        |
|----------------------------|-----------------|----------------|-----------------|
| <b>Wohnung</b>             | <b>3 Zimmer</b> | <b>Bermuda</b> | Jardin Exotique |
| Wohnfläche                 | Terrasse Fläche | Totale Fläche  | Chambres        |
| <b>74,50 m</b> ²           | <b>9,50 m</b> ² | <b>84 m</b> ²  | <b>2</b>        |
| Salles de bains            | Parkplatz       | Stockwerk      | Zustand         |
| <b>2</b>                   | <b>1</b>        | <b>BAS</b>     | <b>Neubau</b>   |
| Hinweis<br><b>PAV3PBMD</b> |                 |                |                 |