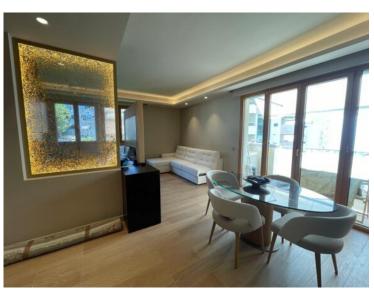

### Verkauf

| Produkttyp                 | Zimmer          | Gebäude        | District        |
|----------------------------|-----------------|----------------|-----------------|
| <b>Wohnung</b>             | <b>3 Zimmer</b> | <b>Bermuda</b> | Jardin Exotique |
| Wohnfläche                 | Terrasse Fläche | Totale Fläche  | Chambres        |
| <b>74,50 m</b> ²           | <b>9,50 m</b> ² | <b>84 m</b> ²  | <b>2</b>        |
| Salles de bains            | Parkplatz       | Stockwerk      | Zustand         |
| <b>2</b>                   | <b>1</b>        | <b>BAS</b>     | <b>Neubau</b>   |
| Hinweis<br><b>PAV3PBMD</b> |                 |                |                 |