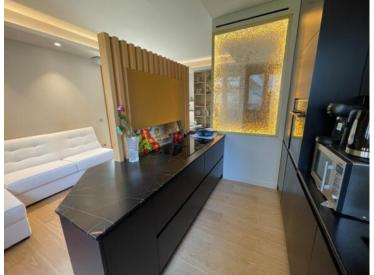

### Verkauf

| Produkttyp                 | Zimmer          | Gebäude        | District        |
|----------------------------|-----------------|----------------|-----------------|
| <b>Wohnung</b>             | <b>3 Zimmer</b> | <b>Bermuda</b> | Jardin Exotique |
| Wohnfläche                 | Terrasse Fläche | Totale Fläche  | Chambres        |
| <b>74,50 m</b> ²           | <b>9,50 m</b> ² | <b>84 m</b> ²  | <b>2</b>        |
| Salles de bains            | Parkplatz       | Stockwerk      | Zustand         |
| <b>2</b>                   | <b>1</b>        | <b>BAS</b>     | <b>Neubau</b>   |
| Hinweis<br><b>PAV3PBMD</b> |                 |                |                 |