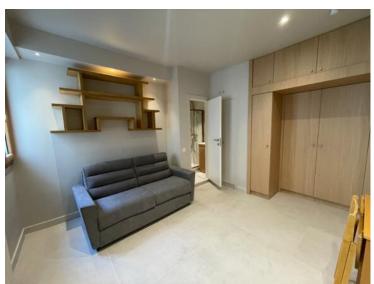

### Verkauf

| Produkttyp                 | Zimmer          | Gebäude        | District        |
|----------------------------|-----------------|----------------|-----------------|
| <b>Wohnung</b>             | <b>3 Zimmer</b> | <b>Bermuda</b> | Jardin Exotique |
| Wohnfläche                 | Terrasse Fläche | Totale Fläche  | Chambres        |
| <b>74,50 m</b> ²           | <b>9,50 m</b> ² | <b>84 m</b> ²  | <b>2</b>        |
| Salles de bains            | Parkplatz       | Stockwerk      | Zustand         |
| <b>2</b>                   | <b>1</b>        | <b>BAS</b>     | <b>Neubau</b>   |
| Hinweis<br><b>PAV3PBMD</b> |                 |                |                 |