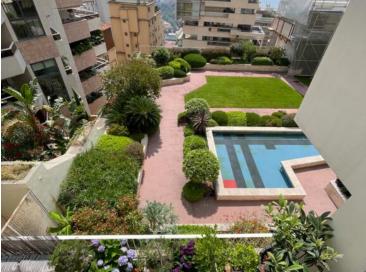

### Verkauf

| Produkttyp                 | Zimmer          | Gebäude        | District        |
|----------------------------|-----------------|----------------|-----------------|
| <b>Wohnung</b>             | <b>3 Zimmer</b> | <b>Bermuda</b> | Jardin Exotique |
| Wohnfläche                 | Terrasse Fläche | Totale Fläche  | Chambres        |
| <b>74,50 m</b> ²           | <b>9,50 m</b> ² | <b>84 m</b> ²  | <b>2</b>        |
| Salles de bains            | Parkplatz       | Stockwerk      | Zustand         |
| <b>2</b>                   | <b>1</b>        | <b>BAS</b>     | <b>Neubau</b>   |
| Hinweis<br><b>PAV3PBMD</b> |                 |                |                 |