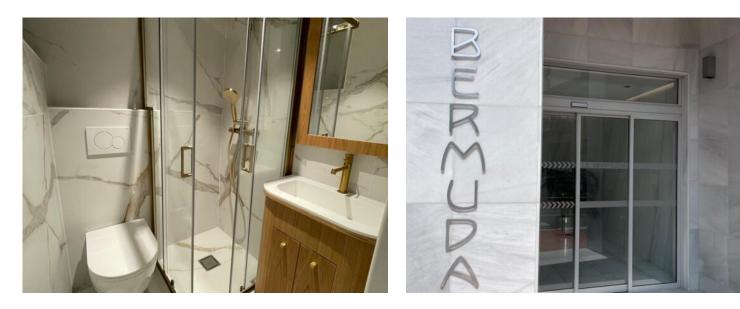

### Verkauf

| Produkttyp                 | Zimmer          | Gebäude        | District        |
|----------------------------|-----------------|----------------|-----------------|
| <b>Wohnung</b>             | <b>3 Zimmer</b> | <b>Bermuda</b> | Jardin Exotique |
| Wohnfläche                 | Terrasse Fläche | Totale Fläche  | Chambres        |
| <b>74,50 m</b> ²           | <b>9,50 m</b> ² | <b>84 m</b> ²  | <b>2</b>        |
| Salles de bains            | Parkplatz       | Stockwerk      | Zustand         |
| <b>2</b>                   | <b>1</b>        | <b>BAS</b>     | <b>Neubau</b>   |
| Hinweis<br><b>PAV3PBMD</b> |                 |                |                 |