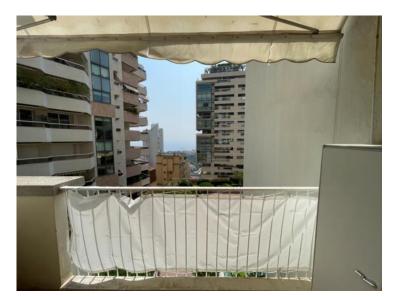

### Verkauf

| Produkttyp                 | Zimmer          | Gebäude        | District        |
|----------------------------|-----------------|----------------|-----------------|
| <b>Wohnung</b>             | <b>3 Zimmer</b> | <b>Bermuda</b> | Jardin Exotique |
| Wohnfläche                 | Terrasse Fläche | Totale Fläche  | Chambres        |
| <b>74,50 m</b> ²           | <b>9,50 m</b> ² | <b>84 m</b> ²  | <b>2</b>        |
| Salles de bains            | Parkplatz       | Stockwerk      | Zustand         |
| <b>2</b>                   | <b>1</b>        | <b>BAS</b>     | <b>Neubau</b>   |
| Hinweis<br><b>PAV3PBMD</b> |                 |                |                 |