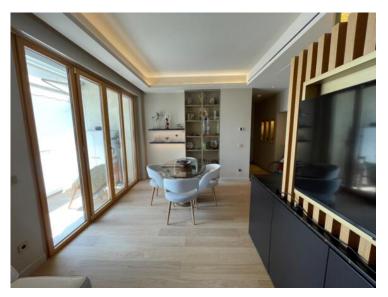

### Verkauf

| Produkttyp                 | Zimmer          | Gebäude        | District        |
|----------------------------|-----------------|----------------|-----------------|
| <b>Wohnung</b>             | <b>3 Zimmer</b> | <b>Bermuda</b> | Jardin Exotique |
| Wohnfläche                 | Terrasse Fläche | Totale Fläche  | Chambres        |
| <b>74,50 m</b> ²           | <b>9,50 m</b> ² | <b>84 m</b> ²  | <b>2</b>        |
| Salles de bains            | Parkplatz       | Stockwerk      | Zustand         |
| <b>2</b>                   | <b>1</b>        | <b>BAS</b>     | <b>Neubau</b>   |
| Hinweis<br><b>PAV3PBMD</b> |                 |                |                 |