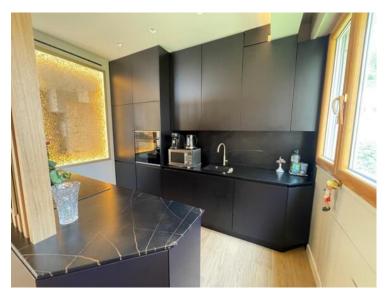

### Verkauf

| Produkttyp                 | Zimmer          | Gebäude        | District        |
|----------------------------|-----------------|----------------|-----------------|
| <b>Wohnung</b>             | <b>3 Zimmer</b> | <b>Bermuda</b> | Jardin Exotique |
| Wohnfläche                 | Terrasse Fläche | Totale Fläche  | Chambres        |
| <b>74,50 m</b> ²           | <b>9,50 m</b> ² | <b>84 m</b> ²  | <b>2</b>        |
| Salles de bains            | Parkplatz       | Stockwerk      | Zustand         |
| <b>2</b>                   | <b>1</b>        | <b>BAS</b>     | <b>Neubau</b>   |
| Hinweis<br><b>PAV3PBMD</b> |                 |                |                 |