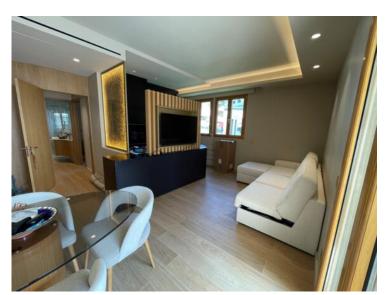

### Verkauf

| Produkttyp                 | Zimmer          | Gebäude        | District        |
|----------------------------|-----------------|----------------|-----------------|
| <b>Wohnung</b>             | <b>3 Zimmer</b> | <b>Bermuda</b> | Jardin Exotique |
| Wohnfläche                 | Terrasse Fläche | Totale Fläche  | Chambres        |
| <b>74,50 m</b> ²           | <b>9,50 m</b> ² | <b>84 m</b> ²  | <b>2</b>        |
| Salles de bains            | Parkplatz       | Stockwerk      | Zustand         |
| <b>2</b>                   | <b>1</b>        | <b>BAS</b>     | <b>Neubau</b>   |
| Hinweis<br><b>PAV3PBMD</b> |                 |                |                 |