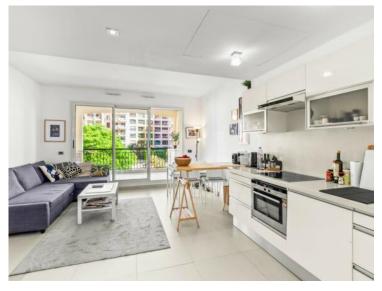

### Verkauf

Produkttyp

Wohnung

Wohnfläche 58 m<sup>2</sup>

Parkplatz

**1** Zustand

Très bon état

Exclusivité

Zimmer

2 Zimmer

Terrasse Fläche

24 m<sup>2</sup>

Keller

1

Verfügbar ab

14/07/2025

Gebäude Les Cyclades Totale Fläche 82 m<sup>2</sup>

> Stockwerk **2°**

Hinweis WEVCYC0101

#### 3 990 000 €

District Fontvieille

Salle de bains **1** 

Charges annuelles 8 000 €