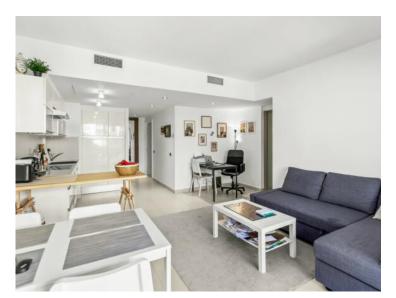

### Verkauf

Produkttyp

Wohnung

Wohnfläche 58 m<sup>2</sup>

Parkplatz

**1** Zustand

Très bon état

Exclusivité

Zimmer

2 Zimmer

Terrasse Fläche

24 m<sup>2</sup>

Keller

1

Verfügbar ab

14/07/2025

Gebäude Les Cyclades Totale Fläche 82 m<sup>2</sup>

> Stockwerk **2°**

Hinweis WEVCYC0101

#### 3 990 000 €

District Fontvieille

Salle de bains **1** 

Charges annuelles 8 000 €