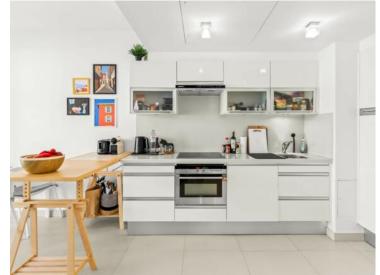

### Verkauf

Produkttyp

Wohnung

Wohnfläche 58 m<sup>2</sup>

Parkplatz

**1** Zustand

Très bon état

Exclusivité

Zimmer

2 Zimmer

Terrasse Fläche

24 m<sup>2</sup>

Keller

1

Verfügbar ab

14/07/2025

Gebäude Les Cyclades Totale Fläche 82 m<sup>2</sup>

> Stockwerk **2°**

Hinweis WEVCYC0101

#### 3 990 000 €

District Fontvieille

Salle de bains **1** 

Charges annuelles 8 000 €