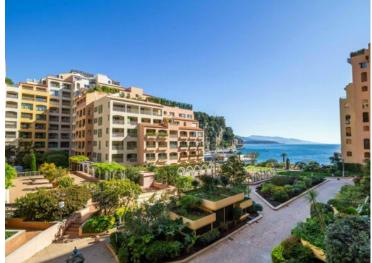

Gebäude Les Cyclades Totale Fläche 82 m<sup>2</sup>

> Stockwerk **2°**

Hinweis WEVCYC0101

#### 3 990 000 €

District Fontvieille

Salle de bains **1** 

Charges annuelles 8 000 €