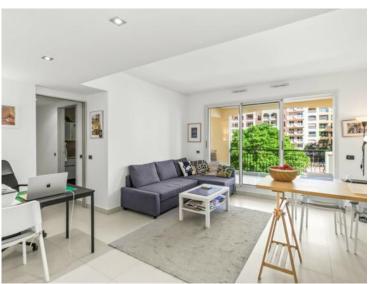

### Verkauf

Produkttyp

Wohnung

Wohnfläche 58 m<sup>2</sup>

Parkplatz

**1** Zustand

Très bon état

Exclusivité

Zimmer

2 Zimmer

Terrasse Fläche

24 m<sup>2</sup>

Keller

1

Verfügbar ab

14/07/2025

Gebäude Les Cyclades Totale Fläche 82 m<sup>2</sup>

> Stockwerk **2°**

Hinweis WEVCYC0101

#### 3 990 000 €

District Fontvieille

Salle de bains **1** 

Charges annuelles 8 000 €