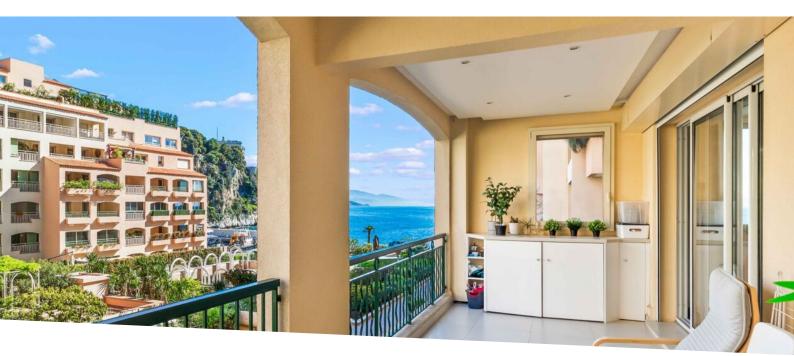

### Verkauf

Produkttyp

Wohnung

Wohnfläche 58 m<sup>2</sup>

Parkplatz

**1** Zustand

Très bon état

Exclusivité

Zimmer

2 Zimmer

Terrasse Fläche

24 m<sup>2</sup>

Keller

1

Verfügbar ab

14/07/2025

Gebäude Les Cyclades Totale Fläche 82 m<sup>2</sup>

> Stockwerk **2°**

Hinweis WEVCYC0101

#### 3 990 000 €

District Fontvieille

Salle de bains **1** 

Charges annuelles 8 000 €