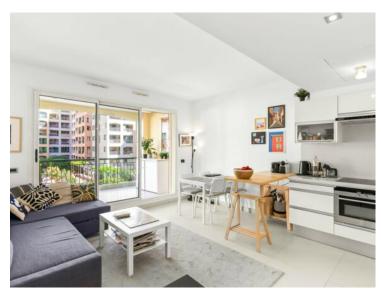

### Verkauf

Produkttyp

Wohnung

Wohnfläche 58 m<sup>2</sup>

Parkplatz

**1** Zustand

Très bon état

Exclusivité

Zimmer

2 Zimmer

Terrasse Fläche

24 m<sup>2</sup>

Keller

1

Verfügbar ab

14/07/2025

Gebäude Les Cyclades Totale Fläche 82 m<sup>2</sup>

> Stockwerk **2°**

Hinweis WEVCYC0101

#### 3 990 000 €

District Fontvieille

Salle de bains **1** 

Charges annuelles 8 000 €