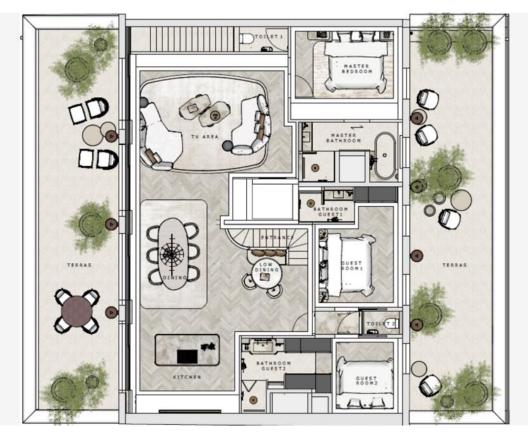

### Verkauf

| Produkttyp        | Zimmer                | Gebäude               | District              |
|-------------------|-----------------------|-----------------------|-----------------------|
| <b>Wohnung</b>    | <b>4 Zimmer</b>       | Ambassador            | Monte-Carlo           |
| Wohnfläche        | Terrasse Fläche       | Totale Fläche         | Chambres              |
| 236,20 m²         | 238,40 m <sup>2</sup> | 474,60 m <sup>2</sup> | <b>3</b>              |
| Salles de bains   | Parkplatze            | Stockwerk             | Zustand               |
| <b>3</b>          | <b>2</b>              | <b>3</b>              | Prestations luxueuses |
| Hinweis<br>WEVAMB |                       |                       |                       |