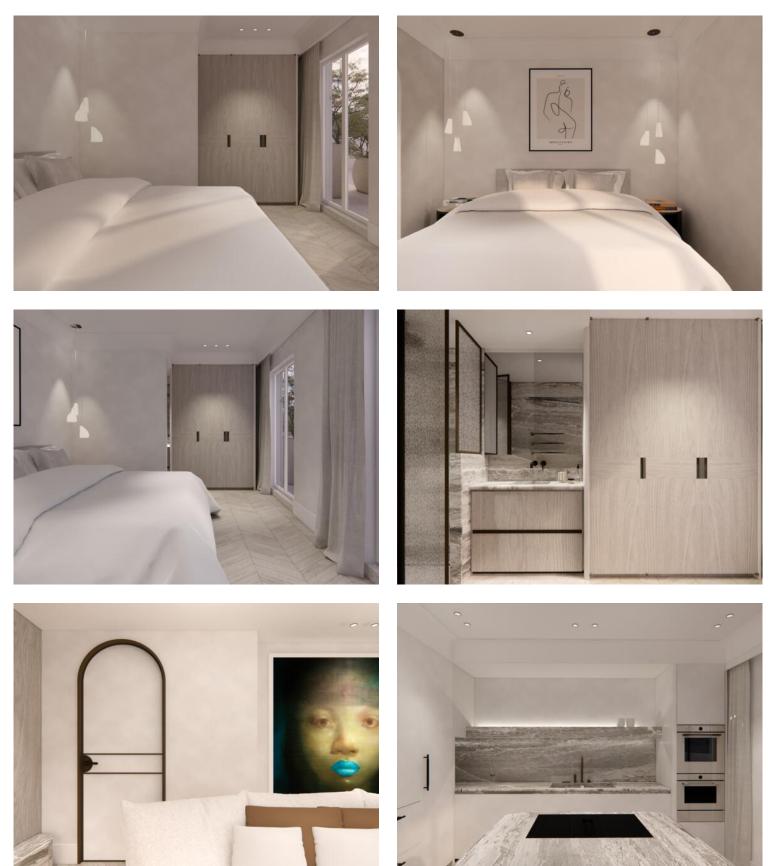

### Verkauf

| Produkttyp        | Zimmer                | Gebäude               | District              |
|-------------------|-----------------------|-----------------------|-----------------------|
| <b>Wohnung</b>    | <b>4 Zimmer</b>       | Ambassador            | Monte-Carlo           |
| Wohnfläche        | Terrasse Fläche       | Totale Fläche         | Chambres              |
| 236,20 m²         | 238,40 m <sup>2</sup> | 474,60 m <sup>2</sup> | <b>3</b>              |
| Salles de bains   | Parkplatze            | Stockwerk             | Zustand               |
| <b>3</b>          | <b>2</b>              | <b>3</b>              | Prestations luxueuses |
| Hinweis<br>WEVAMB |                       |                       |                       |