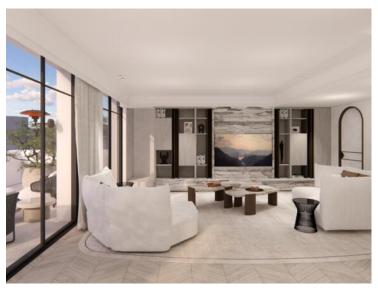

### Verkauf

| Produkttyp        | Zimmer                | Gebäude               | District              |
|-------------------|-----------------------|-----------------------|-----------------------|
| <b>Wohnung</b>    | <b>4 Zimmer</b>       | Ambassador            | Monte-Carlo           |
| Wohnfläche        | Terrasse Fläche       | Totale Fläche         | Chambres              |
| 236,20 m²         | 238,40 m <sup>2</sup> | 474,60 m <sup>2</sup> | <b>3</b>              |
| Salles de bains   | Parkplatze            | Stockwerk             | Zustand               |
| <b>3</b>          | <b>2</b>              | <b>3</b>              | Prestations luxueuses |
| Hinweis<br>WEVAMB |                       |                       |                       |