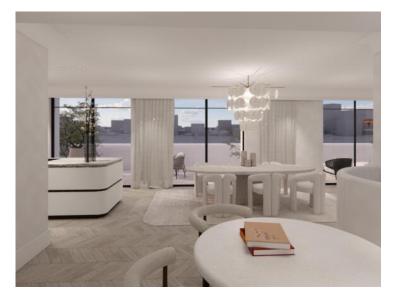

### Verkauf

| Produkttyp        | Zimmer                | Gebäude               | District              |
|-------------------|-----------------------|-----------------------|-----------------------|
| <b>Wohnung</b>    | <b>4 Zimmer</b>       | Ambassador            | Monte-Carlo           |
| Wohnfläche        | Terrasse Fläche       | Totale Fläche         | Chambres              |
| 236,20 m²         | 238,40 m <sup>2</sup> | 474,60 m <sup>2</sup> | <b>3</b>              |
| Salles de bains   | Parkplatze            | Stockwerk             | Zustand               |
| <b>3</b>          | <b>2</b>              | <b>3</b>              | Prestations luxueuses |
| Hinweis<br>WEVAMB |                       |                       |                       |