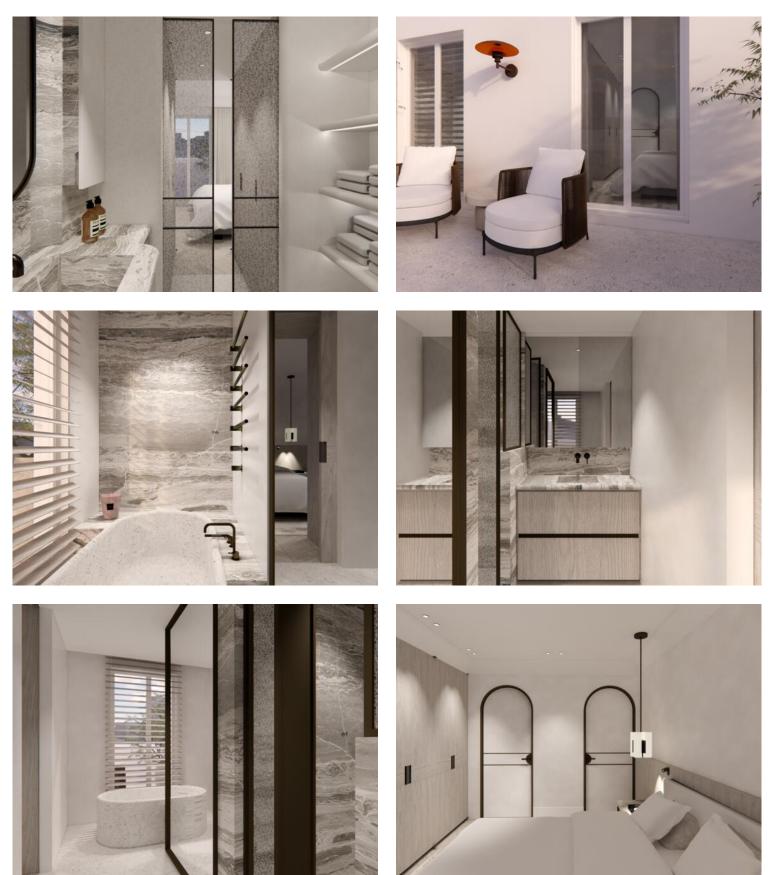

### Verkauf

| Produkttyp        | Zimmer                | Gebäude               | District              |
|-------------------|-----------------------|-----------------------|-----------------------|
| <b>Wohnung</b>    | <b>4 Zimmer</b>       | Ambassador            | Monte-Carlo           |
| Wohnfläche        | Terrasse Fläche       | Totale Fläche         | Chambres              |
| 236,20 m²         | 238,40 m <sup>2</sup> | 474,60 m <sup>2</sup> | <b>3</b>              |
| Salles de bains   | Parkplatze            | Stockwerk             | Zustand               |
| <b>3</b>          | <b>2</b>              | <b>3</b>              | Prestations luxueuses |
| Hinweis<br>WEVAMB |                       |                       |                       |