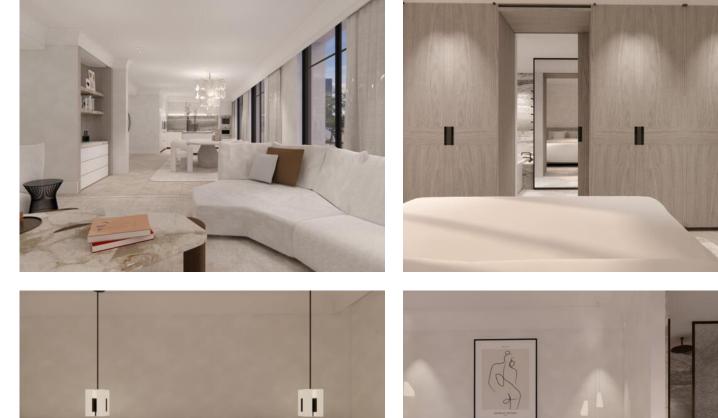

### Verkauf

| Produkttyp        | Zimmer                | Gebäude               | District              |
|-------------------|-----------------------|-----------------------|-----------------------|
| <b>Wohnung</b>    | <b>4 Zimmer</b>       | Ambassador            | Monte-Carlo           |
| Wohnfläche        | Terrasse Fläche       | Totale Fläche         | Chambres              |
| 236,20 m²         | 238,40 m <sup>2</sup> | 474,60 m <sup>2</sup> | <b>3</b>              |
| Salles de bains   | Parkplatze            | Stockwerk             | Zustand               |
| <b>3</b>          | <b>2</b>              | <b>3</b>              | Prestations luxueuses |
| Hinweis<br>WEVAMB |                       |                       |                       |