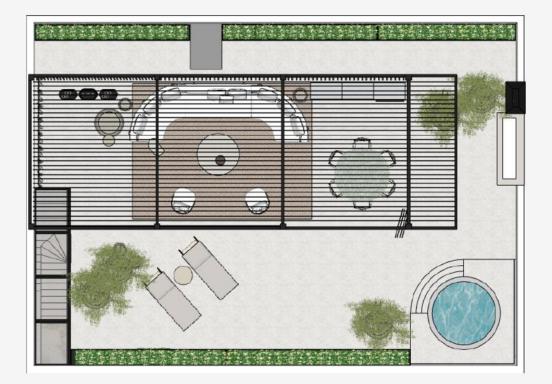

### Verkauf

| Produkttyp        | Zimmer                | Gebäude               | District              |
|-------------------|-----------------------|-----------------------|-----------------------|
| <b>Wohnung</b>    | <b>4 Zimmer</b>       | Ambassador            | Monte-Carlo           |
| Wohnfläche        | Terrasse Fläche       | Totale Fläche         | Chambres              |
| 236,20 m²         | 238,40 m <sup>2</sup> | 474,60 m <sup>2</sup> | <b>3</b>              |
| Salles de bains   | Parkplatze            | Stockwerk             | Zustand               |
| <b>3</b>          | <b>2</b>              | <b>3</b>              | Prestations luxueuses |
| Hinweis<br>WEVAMB |                       |                       |                       |