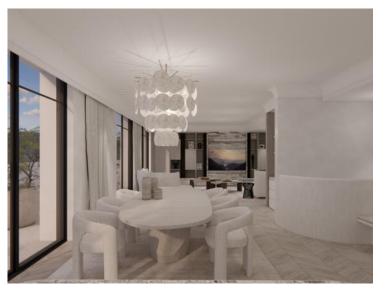

### Verkauf

| Produkttyp        | Zimmer                | Gebäude               | District              |
|-------------------|-----------------------|-----------------------|-----------------------|
| <b>Wohnung</b>    | <b>4 Zimmer</b>       | Ambassador            | Monte-Carlo           |
| Wohnfläche        | Terrasse Fläche       | Totale Fläche         | Chambres              |
| 236,20 m²         | 238,40 m <sup>2</sup> | 474,60 m <sup>2</sup> | <b>3</b>              |
| Salles de bains   | Parkplatze            | Stockwerk             | Zustand               |
| <b>3</b>          | <b>2</b>              | <b>3</b>              | Prestations luxueuses |
| Hinweis<br>WEVAMB |                       |                       |                       |