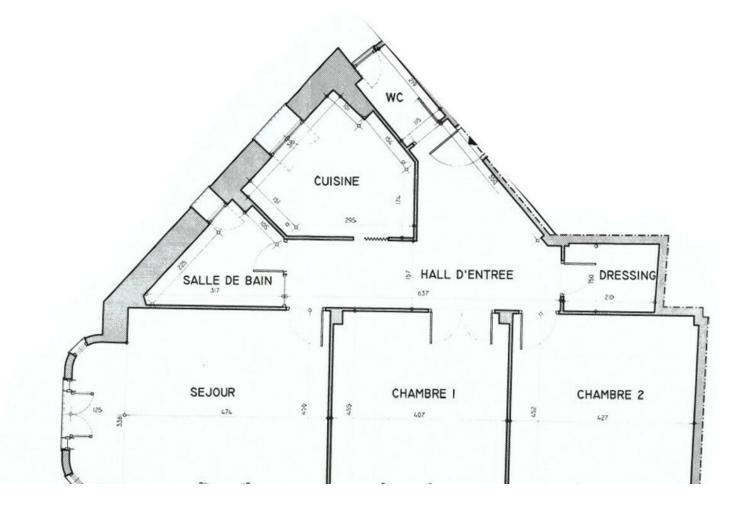

#### Vermietung

Produkttyp Wohnung Wohnfläche 118 m<sup>2</sup> Salle de bains 1

Zustand Gutem Zustand

### Exclusivité

Zimmer

3 Zimmer

Terrasse Fläche

7 m<sup>2</sup>

Parkbox

1

Verfügbar ab

01/08/2025

Gebäude La Souvenance Totale Fläche 125 m² Stockwerk 3° Lois Lois Loi 887