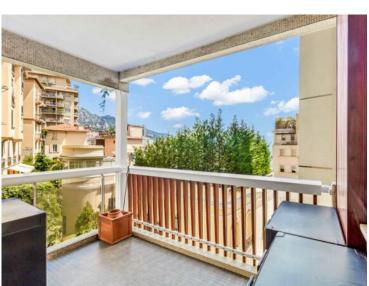

## Vermietung

Produkttyp Wohnung Wohnfläche 47 m² Salle de bains 1 Nebenkosten 250 € Zimmer 2 Zimmer Terrasse Fläche 8 m² Parkplatz 1 Zustand Gutem Zustand

Gebäude Granada Totale Fläche 55 m² Keller 1 Verfügbar ab 15/10/2025 4 500 € / Monat + Nebenkosten : 250 €

| District<br>Jardin Exotique      |
|----------------------------------|
| Chambre<br><b>1</b>              |
| Stockwerk<br><b>5</b>            |
| Hinweis<br><b>WL Granada 2P6</b> |

MonteCarlo-RealEstate.com