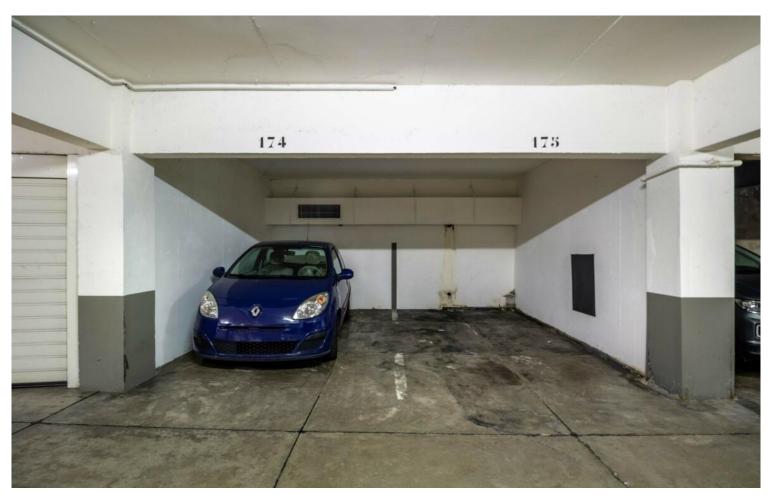

## Vermietung

Produkttyp Wohnung Wohnfläche 47 m² Salle de bains 1 Nebenkosten 250 € Zimmer 2 Zimmer Terrasse Fläche 8 m² Parkplatz 1 Zustand Gutem Zustand

Gebäude Granada Totale Fläche 55 m² Keller 1 Verfügbar ab 15/10/2025 4 500 € / Monat + Nebenkosten : 250 €