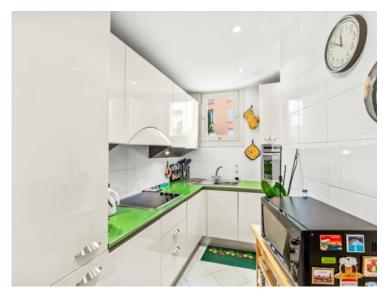

## Vermietung

Produkttyp Wohnung Wohnfläche 47 m² Salle de bains 1 Nebenkosten 250 € Zimmer 2 Zimmer Terrasse Fläche 8 m² Parkplatz 1 Zustand Gutem Zustand

Gebäude Granada Totale Fläche 55 m² Keller 1 Verfügbar ab 15/10/2025 4 500 € / Monat + Nebenkosten : 250 €

| District<br>Jardin Exotique      |
|----------------------------------|
| Chambre<br><b>1</b>              |
| Stockwerk<br><b>5</b>            |
| Hinweis<br><b>WL Granada 2P6</b> |

MonteCarlo-RealEstate.com