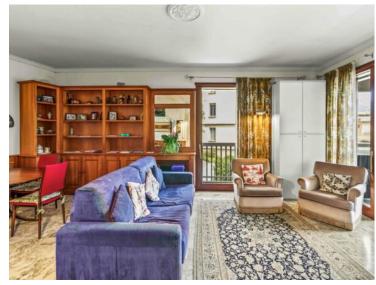

## Vermietung

Produkttyp Wohnung Wohnfläche 47 m² Salle de bains 1 Nebenkosten 250 € Zimmer 2 Zimmer Terrasse Fläche 8 m² Parkplatz 1 Zustand Gutem Zustand

Gebäude Granada Totale Fläche 55 m² Keller 1 Verfügbar ab 15/10/2025 4 500 € / Monat + Nebenkosten : 250 €

| District<br>Jardin Exotique      |
|----------------------------------|
| Chambre<br><b>1</b>              |
| Stockwerk<br><b>5</b>            |
| Hinweis<br><b>WL Granada 2P6</b> |

MonteCarlo-RealEstate.com