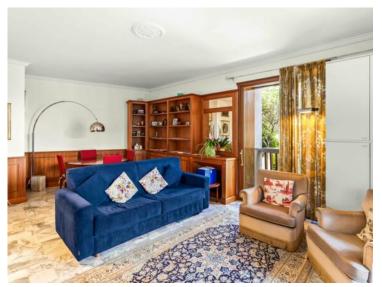

## Vermietung

Produkttyp Wohnung Wohnfläche 47 m² Salle de bains 1 Nebenkosten 250 € Zimmer 2 Zimmer Terrasse Fläche 8 m² Parkplatz 1 Zustand Gutem Zustand

Gebäude Granada Totale Fläche 55 m² Keller 1 Verfügbar ab 15/10/2025 4 500 € / Monat + Nebenkosten : 250 €

| District<br>Jardin Exotique      |
|----------------------------------|
| Chambre<br><b>1</b>              |
| Stockwerk<br><b>5</b>            |
| Hinweis<br><b>WL Granada 2P6</b> |

MonteCarlo-RealEstate.com