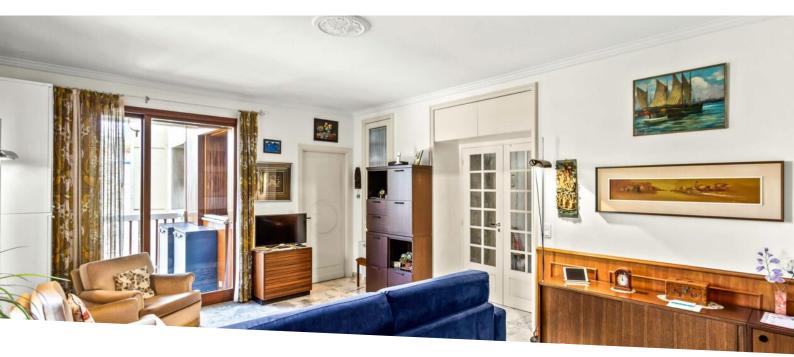

## Vermietung

Produkttyp Wohnung Wohnfläche 47 m² Salle de bains 1 Nebenkosten 250 € Zimmer 2 Zimmer Terrasse Fläche 8 m² Parkplatz 1 Zustand Gutem Zustand

Gebäude Granada Totale Fläche 55 m² Keller 1 Verfügbar ab 15/10/2025 4 500 € / Monat + Nebenkosten : 250 €

| District<br>Jardin Exotique      |
|----------------------------------|
| Chambre<br><b>1</b>              |
| Stockwerk<br><b>5</b>            |
| Hinweis<br><b>WL Granada 2P6</b> |

MonteCarlo-RealEstate.com