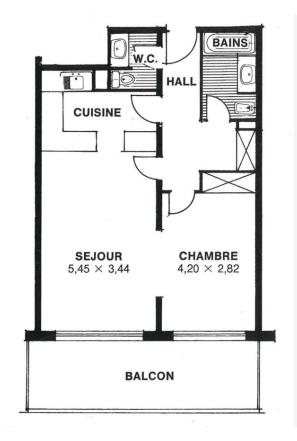

### Verkauf Exclusivité 2 700 000 €

| Produkttyp                   | Zimmer                  | Gebäude          | District                 |
|------------------------------|-------------------------|------------------|--------------------------|
| <b>Wohnung</b>               | 2 Zimmer                | Château Amiral   | <b>La Rousse - Saint</b> |
|                              |                         |                  | Roman                    |
| Wohnfläche                   | Terrasse Fläche         | Totale Fläche    | Chambre                  |
| <b>53 m</b> ²                | 13,90 m²                | <b>66,90 m</b> ² | <b>1</b>                 |
| Salle de bains               | Parkplatz               | Stockwerk        | Zustand Gutem Zustand    |
| <b>1</b>                     | <b>1</b>                | <b>4</b>         |                          |
| Verfügbar ab<br><b>Libre</b> | Hinweis 2PV_Ch-Amiral_2 |                  |                          |