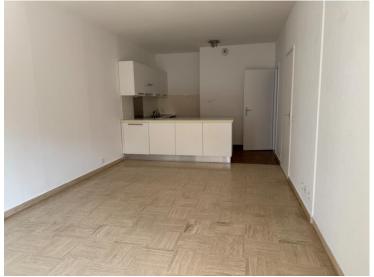

### Verkauf Exclusivité 2 700 000 €

| Produkttyp                   | Zimmer                  | Gebäude          | District                 |
|------------------------------|-------------------------|------------------|--------------------------|
| <b>Wohnung</b>               | 2 Zimmer                | Château Amiral   | <b>La Rousse - Saint</b> |
|                              |                         |                  | Roman                    |
| Wohnfläche                   | Terrasse Fläche         | Totale Fläche    | Chambre                  |
| <b>53 m</b> ²                | 13,90 m²                | <b>66,90 m</b> ² | <b>1</b>                 |
| Salle de bains               | Parkplatz               | Stockwerk        | Zustand Gutem Zustand    |
| <b>1</b>                     | <b>1</b>                | <b>4</b>         |                          |
| Verfügbar ab<br><b>Libre</b> | Hinweis 2PV_Ch-Amiral_2 |                  |                          |