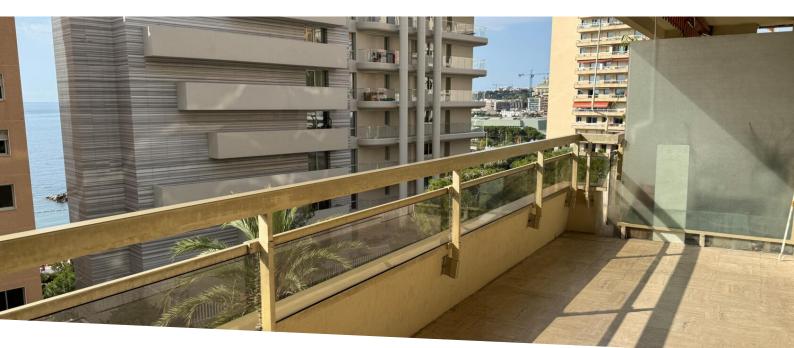

### Verkauf Exclusivité 2 700 000 €

| Produkttyp                   | Zimmer                  | Gebäude          | District                 |
|------------------------------|-------------------------|------------------|--------------------------|
| <b>Wohnung</b>               | 2 Zimmer                | Château Amiral   | <b>La Rousse - Saint</b> |
|                              |                         |                  | Roman                    |
| Wohnfläche                   | Terrasse Fläche         | Totale Fläche    | Chambre                  |
| <b>53 m</b> ²                | 13,90 m²                | <b>66,90 m</b> ² | <b>1</b>                 |
| Salle de bains               | Parkplatz               | Stockwerk        | Zustand Gutem Zustand    |
| <b>1</b>                     | <b>1</b>                | <b>4</b>         |                          |
| Verfügbar ab<br><b>Libre</b> | Hinweis 2PV_Ch-Amiral_2 |                  |                          |