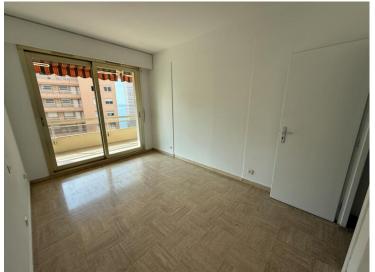

### Verkauf Exclusivité 2 700 000 €

| Produkttyp                   | Zimmer                  | Gebäude          | District                 |
|------------------------------|-------------------------|------------------|--------------------------|
| <b>Wohnung</b>               | 2 Zimmer                | Château Amiral   | <b>La Rousse - Saint</b> |
|                              |                         |                  | Roman                    |
| Wohnfläche                   | Terrasse Fläche         | Totale Fläche    | Chambre                  |
| <b>53 m</b> ²                | 13,90 m²                | <b>66,90 m</b> ² | <b>1</b>                 |
| Salle de bains               | Parkplatz               | Stockwerk        | Zustand Gutem Zustand    |
| <b>1</b>                     | <b>1</b>                | <b>4</b>         |                          |
| Verfügbar ab<br><b>Libre</b> | Hinweis 2PV_Ch-Amiral_2 |                  |                          |