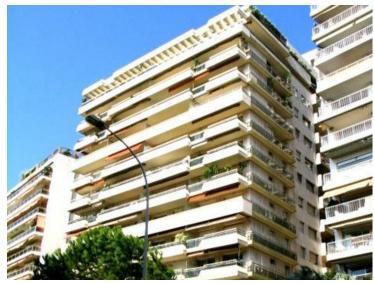

### Verkauf Exclusivité 2 700 000 €

| Produkttyp                   | Zimmer                  | Gebäude          | District                 |
|------------------------------|-------------------------|------------------|--------------------------|
| <b>Wohnung</b>               | 2 Zimmer                | Château Amiral   | <b>La Rousse - Saint</b> |
|                              |                         |                  | Roman                    |
| Wohnfläche                   | Terrasse Fläche         | Totale Fläche    | Chambre                  |
| <b>53 m</b> ²                | 13,90 m²                | <b>66,90 m</b> ² | <b>1</b>                 |
| Salle de bains               | Parkplatz               | Stockwerk        | Zustand Gutem Zustand    |
| <b>1</b>                     | <b>1</b>                | <b>4</b>         |                          |
| Verfügbar ab<br><b>Libre</b> | Hinweis 2PV_Ch-Amiral_2 |                  |                          |