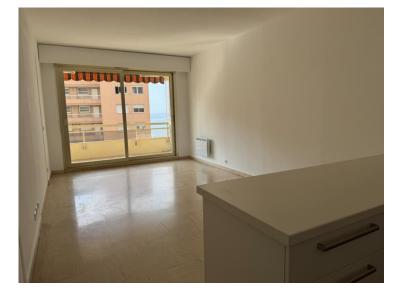

### Verkauf Exclusivité 2 700 000 €

| Produkttyp                   | Zimmer                  | Gebäude          | District                 |
|------------------------------|-------------------------|------------------|--------------------------|
| <b>Wohnung</b>               | 2 Zimmer                | Château Amiral   | <b>La Rousse - Saint</b> |
|                              |                         |                  | Roman                    |
| Wohnfläche                   | Terrasse Fläche         | Totale Fläche    | Chambre                  |
| <b>53 m</b> ²                | 13,90 m²                | <b>66,90 m</b> ² | <b>1</b>                 |
| Salle de bains               | Parkplatz               | Stockwerk        | Zustand Gutem Zustand    |
| <b>1</b>                     | <b>1</b>                | <b>4</b>         |                          |
| Verfügbar ab<br><b>Libre</b> | Hinweis 2PV_Ch-Amiral_2 |                  |                          |