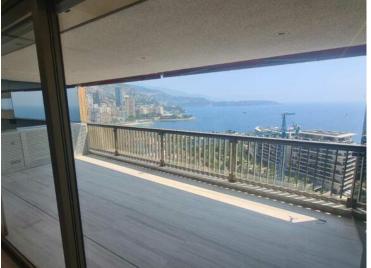

## Vermietung

Produkttyp Wohnung Wohnfläche 70 m<sup>2</sup> Salle de bains 1 Nebenkosten

1 000 €

Zimmer 2 Zimmer Terrasse Fläche **19 m<sup>2</sup>** Parkplatz 1 Zustand

**Prestations luxueuses** 

20 000 € / Monat + Nebenkosten : 1.000 €

| Gebäude                      | <i>District</i>                             |
|------------------------------|---------------------------------------------|
| <b>Le Mirabeau</b>           | Carré d'Or                                  |
| Totale Fläche                | Chambre                                     |
| <b>89 m</b> ²                | <b>1</b>                                    |
| Keller                       | Stockwerk                                   |
| <b>1</b>                     | <b>16</b>                                   |
| Verfügbar ab<br><b>Libre</b> | Hinweis<br>PE - LOCATION - 2P -<br>MIRABEAU |