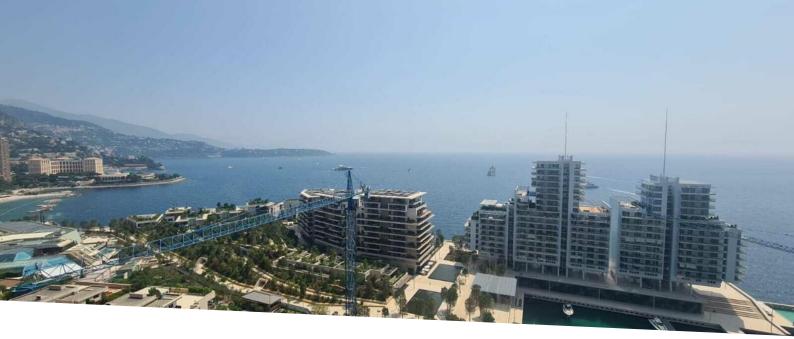

## Vermietung

Produkttyp Wohnung Wohnfläche 70 m<sup>2</sup> Salle de bains 1 Nebenkosten

1 000 €

Zimmer 2 Zimmer Terrasse Fläche **19 m<sup>2</sup>** Parkplatz 1 Zustand

**Prestations luxueuses** 

20 000 € / Monat + Nebenkosten : 1.000 €

| Gebäude                      | <i>District</i>                             |
|------------------------------|---------------------------------------------|
| <b>Le Mirabeau</b>           | Carré d'Or                                  |
| Totale Fläche                | Chambre                                     |
| <b>89 m</b> ²                | <b>1</b>                                    |
| Keller                       | Stockwerk                                   |
| <b>1</b>                     | <b>16</b>                                   |
| Verfügbar ab<br><b>Libre</b> | Hinweis<br>PE - LOCATION - 2P -<br>MIRABEAU |