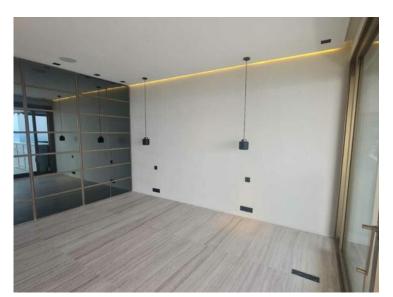

## Vermietung

Produkttyp Wohnung Wohnfläche 70 m<sup>2</sup> Salle de bains 1 Nebenkosten

1 000 €

Zimmer 2 Zimmer Terrasse Fläche **19 m<sup>2</sup>** Parkplatz 1 Zustand

**Prestations luxueuses** 

20 000 € / Monat + Nebenkosten : 1.000 €

| Gebäude                      | <i>District</i>                             |
|------------------------------|---------------------------------------------|
| <b>Le Mirabeau</b>           | Carré d'Or                                  |
| Totale Fläche                | Chambre                                     |
| <b>89 m</b> ²                | <b>1</b>                                    |
| Keller                       | Stockwerk                                   |
| <b>1</b>                     | <b>16</b>                                   |
| Verfügbar ab<br><b>Libre</b> | Hinweis<br>PE - LOCATION - 2P -<br>MIRABEAU |