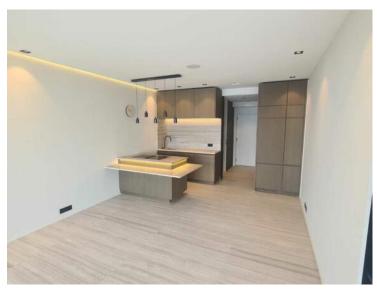

## Vermietung

Produkttyp Wohnung Wohnfläche 70 m<sup>2</sup> Salle de bains 1 Nebenkosten

1 000 €

Zimmer 2 Zimmer Terrasse Fläche **19 m<sup>2</sup>** Parkplatz 1 Zustand

**Prestations luxueuses** 

20 000 € / Monat + Nebenkosten : 1.000 €

| Gebäude                      | <i>District</i>                             |
|------------------------------|---------------------------------------------|
| <b>Le Mirabeau</b>           | Carré d'Or                                  |
| Totale Fläche                | Chambre                                     |
| <b>89 m</b> ²                | <b>1</b>                                    |
| Keller                       | Stockwerk                                   |
| <b>1</b>                     | <b>16</b>                                   |
| Verfügbar ab<br><b>Libre</b> | Hinweis<br>PE - LOCATION - 2P -<br>MIRABEAU |