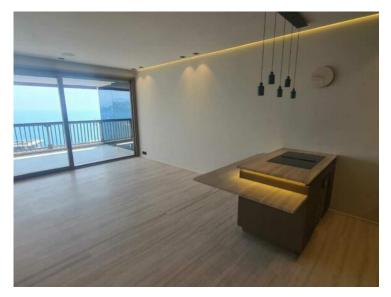

## Vermietung

Produkttyp Wohnung Wohnfläche 70 m<sup>2</sup> Salle de bains 1 Nebenkosten

1 000 €

Zimmer 2 Zimmer Terrasse Fläche **19 m<sup>2</sup>** Parkplatz 1 Zustand

**Prestations luxueuses** 

20 000 € / Monat + Nebenkosten : 1.000 €

| Gebäude                      | <i>District</i>                             |
|------------------------------|---------------------------------------------|
| <b>Le Mirabeau</b>           | Carré d'Or                                  |
| Totale Fläche                | Chambre                                     |
| <b>89 m</b> ²                | <b>1</b>                                    |
| Keller                       | Stockwerk                                   |
| <b>1</b>                     | <b>16</b>                                   |
| Verfügbar ab<br><b>Libre</b> | Hinweis<br>PE - LOCATION - 2P -<br>MIRABEAU |