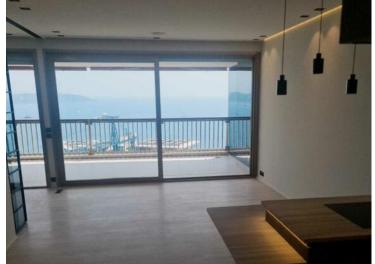

## Vermietung

Produkttyp Wohnung Wohnfläche 70 m<sup>2</sup> Salle de bains 1 Nebenkosten

1 000 €

Zimmer 2 Zimmer Terrasse Fläche **19 m<sup>2</sup>** Parkplatz 1 Zustand

**Prestations luxueuses** 

20 000 € / Monat + Nebenkosten : 1.000 €

| Gebäude                      | <i>District</i>                             |
|------------------------------|---------------------------------------------|
| <b>Le Mirabeau</b>           | Carré d'Or                                  |
| Totale Fläche                | Chambre                                     |
| <b>89 m</b> ²                | <b>1</b>                                    |
| Keller                       | Stockwerk                                   |
| <b>1</b>                     | <b>16</b>                                   |
| Verfügbar ab<br><b>Libre</b> | Hinweis<br>PE - LOCATION - 2P -<br>MIRABEAU |