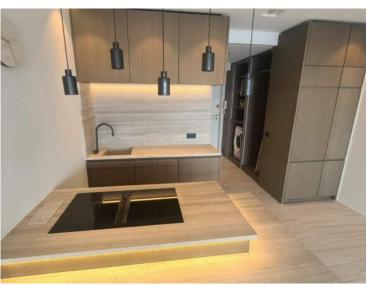

## Vermietung

Produkttyp Wohnung Wohnfläche 70 m<sup>2</sup> Salle de bains 1 Nebenkosten

1 000 €

Zimmer 2 Zimmer Terrasse Fläche **19 m<sup>2</sup>** Parkplatz 1 Zustand

**Prestations luxueuses** 

20 000 € / Monat + Nebenkosten : 1.000 €

| Gebäude                      | <i>District</i>                             |
|------------------------------|---------------------------------------------|
| <b>Le Mirabeau</b>           | Carré d'Or                                  |
| Totale Fläche                | Chambre                                     |
| <b>89 m</b> ²                | <b>1</b>                                    |
| Keller                       | Stockwerk                                   |
| <b>1</b>                     | <b>16</b>                                   |
| Verfügbar ab<br><b>Libre</b> | Hinweis<br>PE - LOCATION - 2P -<br>MIRABEAU |