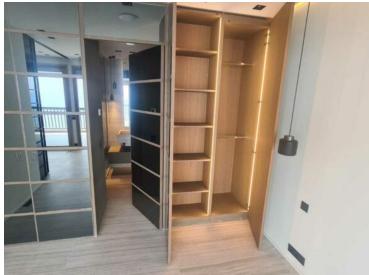

## Vermietung

Produkttyp Wohnung Wohnfläche 70 m<sup>2</sup> Salle de bains 1 Nebenkosten

1 000 €

Zimmer 2 Zimmer Terrasse Fläche **19 m<sup>2</sup>** Parkplatz 1 Zustand

**Prestations luxueuses** 

20 000 € / Monat + Nebenkosten : 1.000 €

| Gebäude                      | <i>District</i>                             |
|------------------------------|---------------------------------------------|
| <b>Le Mirabeau</b>           | Carré d'Or                                  |
| Totale Fläche                | Chambre                                     |
| <b>89 m</b> ²                | <b>1</b>                                    |
| Keller                       | Stockwerk                                   |
| <b>1</b>                     | <b>16</b>                                   |
| Verfügbar ab<br><b>Libre</b> | Hinweis<br>PE - LOCATION - 2P -<br>MIRABEAU |