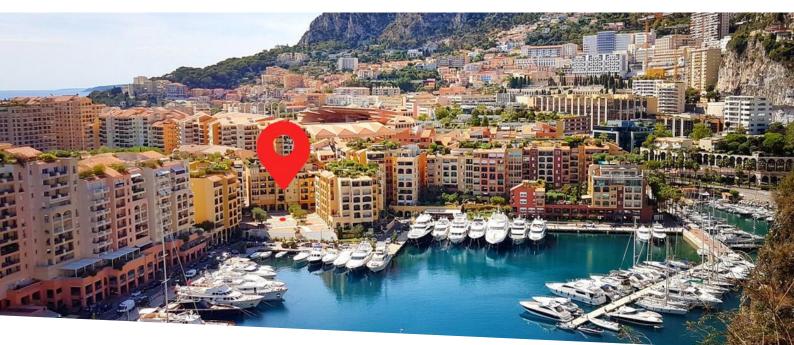

#### 3 540 € / Monat + Nebenkosten : 550 €

Gebäude Produkttyp Zimmer District Büro Le Cimabue Fontvieille Totale Fläche Stockwerk Nebenkosten Zustand 24 m<sup>2</sup> RDC Très bon état 550 € Mischnutzung Verfügbar ab Hinweis Immédiatement EEM-L-CMB037 Ja