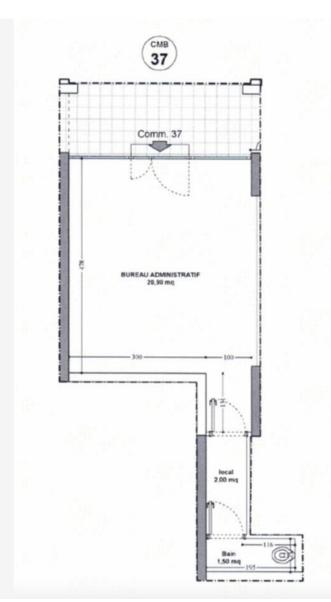

#### 3 540 € / Monat + Nebenkosten : 550 €

Gebäude Produkttyp Zimmer District Büro Le Cimabue Fontvieille Totale Fläche Stockwerk Nebenkosten Zustand 24 m<sup>2</sup> RDC Très bon état 550 € Mischnutzung Verfügbar ab Hinweis Immédiatement EEM-L-CMB037 Ja