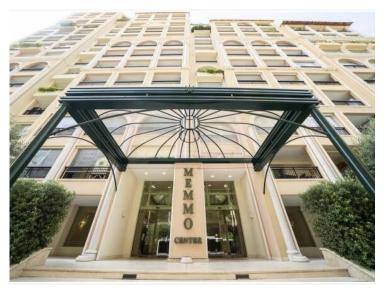

#### Vermietung

Produkttyp Wohnung Wohnfläche 67 m² Salle de bains 1 Nebenkosten 950 € Zimmer 2 Zimmer Terrasse Fläche 19 m² Parkplatz 1 Zustand Très bon état

Memmo Center Totale Fläche 86 m² Keller 1 Verfügbar ab 01/10/2025

Gebäude

7 200 € / Monat + Nebenkosten : 950 €

| District<br>Fontvieille |  |
|-------------------------|--|
| Chambre<br><b>1</b>     |  |
| Stockwerk<br><b>1</b>   |  |
| Hinweis<br>MCE94        |  |

MonteCarlo-RealEstate.com