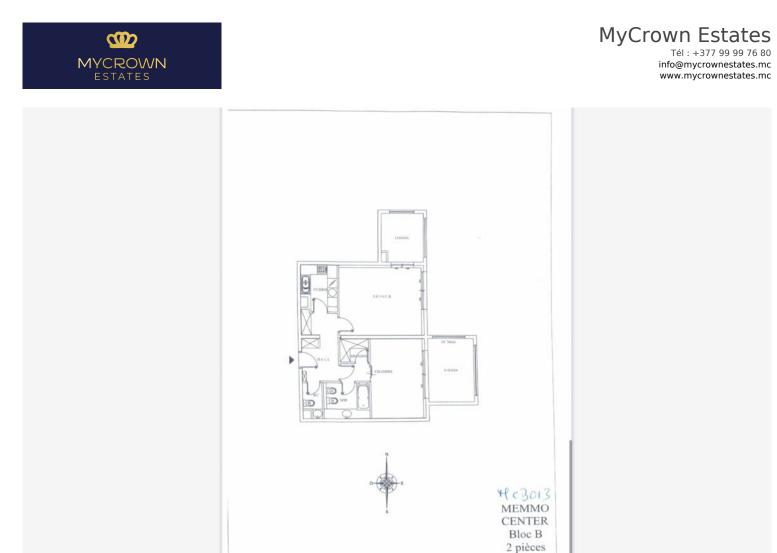

#### Vermietung

Produkttyp Wohnung Wohnfläche 67 m² Salle de bains 1 Nebenkosten 950 € Zimmer 2 Zimmer Terrasse Fläche 19 m² Parkplatz 1 Zustand Très bon état

Memmo Center Totale Fläche 86 m² Keller 1 Verfügbar ab 01/10/2025

Gebäude

7 200 € / Monat + Nebenkosten : 950 €

| District<br>Fontvieille |  |
|-------------------------|--|
| Chambre<br><b>1</b>     |  |
| Stockwerk<br><b>1</b>   |  |
| Hinweis<br>MCE94        |  |

MonteCarlo-RealEstate.com