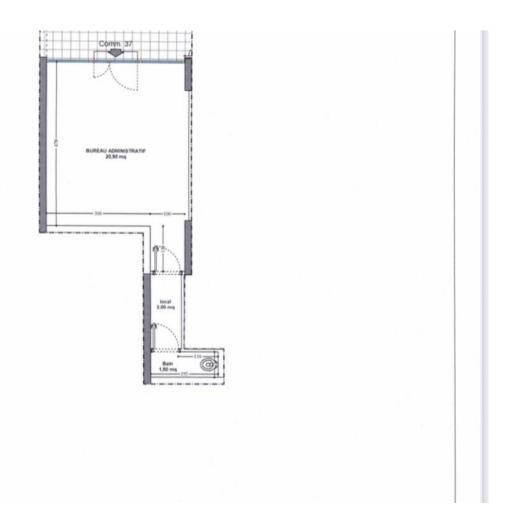

## Location professionnelle

**MCE92** 

3 540 € / Monat + Nebenkosten : 550 €

| Produkttyp    | Zimmer           | Gebäude           | District Fontvieille |
|---------------|------------------|-------------------|----------------------|
| <b>Büro</b>   | <b>Openspace</b> | <b>Le Cimabue</b> |                      |
| Wohnfläche    | Salle de bains   | Nebenkosten       | Verfügbar ab         |
| <b>24 m</b> ² | <b>1</b>         | <b>550 €</b>      | <b>01/07/2025</b>    |
| Hinweis       |                  |                   |                      |