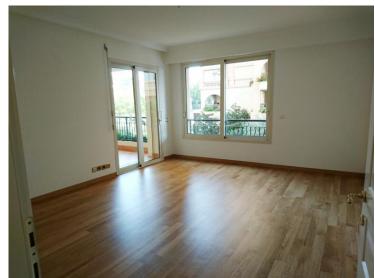

## Vermietung

7 200 € / Monat + Nebenkosten : 950 €

| Produkttyp     | Zimmer          | Gebäude             | District           |
|----------------|-----------------|---------------------|--------------------|
| <b>Wohnung</b> | 2 Zimmer        | <b>Memmo Center</b> | <b>Fontvieille</b> |
| Wohnfläche     | Terrasse Fläche | Totale Fläche       | Chambre            |
| <b>67 m</b> ²  | <b>19 m²</b>    | <b>86 m</b> ²       | <b>1</b>           |
| Salle de bains | Parkplatz       | Keller              | Stockwerk          |
| <b>1</b>       | <b>1</b>        | <b>1</b>            | <b>1</b>           |
| Nebenkosten    | Verfügbar ab    | Hinweis             |                    |
| <b>950</b> €   | 01/10/2025      | MS-11051            |                    |