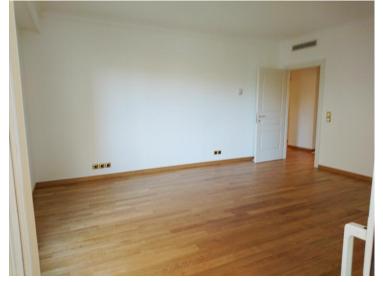

#### 7 200 € / Monat + Nebenkosten : 950 €

| Produkttyp                  | Zimmer                           | Gebäude                               | District                 |
|-----------------------------|----------------------------------|---------------------------------------|--------------------------|
| Wohnung                     | 2 Zimmer                         | Memmo Center                          | Fontvieille              |
| Wohnfläche<br><b>67 m</b> ² | Terrasse Fläche<br><b>19 m</b> ² | Totale Fläche<br><b>86 m</b> ²        | Chambre<br><b>1</b>      |
| Salle de bains              | Parkplatz                        | Keller                                | Stockwerk                |
| 1                           | 1                                | 1                                     | 1                        |
| Nebenkosten<br><b>950 €</b> | Zustand<br>Gutem Zustand         | <i>Verfügbar ab</i> <b>01/10/2025</b> | Hinweis 2PL_Memmo-Center |
|                             |                                  |                                       |                          |