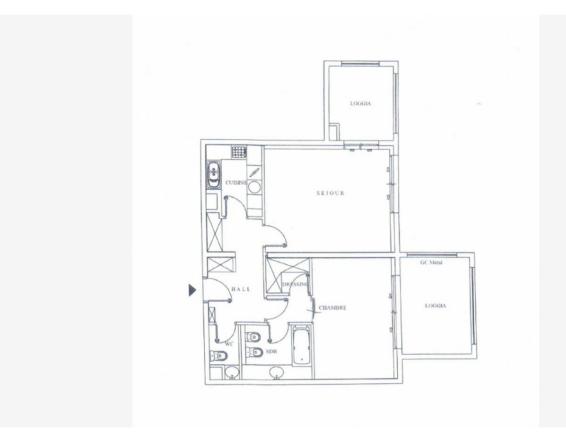

#### 7 200 € / Monat + Nebenkosten : 950 €

| Produkttyp                  | Zimmer                           | Gebäude                               | District                 |
|-----------------------------|----------------------------------|---------------------------------------|--------------------------|
| Wohnung                     | 2 Zimmer                         | Memmo Center                          | Fontvieille              |
| Wohnfläche<br><b>67 m</b> ² | Terrasse Fläche<br><b>19 m</b> ² | Totale Fläche<br><b>86 m</b> ²        | Chambre<br><b>1</b>      |
| Salle de bains              | Parkplatz                        | Keller                                | Stockwerk                |
| 1                           | 1                                | 1                                     | 1                        |
| Nebenkosten<br><b>950 €</b> | Zustand<br>Gutem Zustand         | <i>Verfügbar ab</i> <b>01/10/2025</b> | Hinweis 2PL_Memmo-Center |
|                             |                                  |                                       |                          |