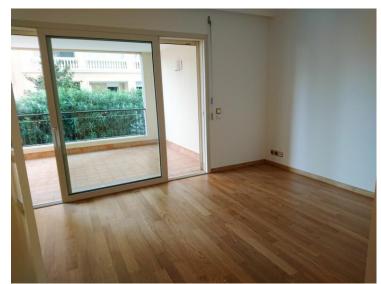

#### 7 200 € / Monat + Nebenkosten : 950 €

| Produkttyp                  | Zimmer                           | Gebäude                               | District                 |
|-----------------------------|----------------------------------|---------------------------------------|--------------------------|
| Wohnung                     | 2 Zimmer                         | Memmo Center                          | Fontvieille              |
| Wohnfläche<br><b>67 m</b> ² | Terrasse Fläche<br><b>19 m</b> ² | Totale Fläche<br><b>86 m</b> ²        | Chambre<br><b>1</b>      |
| Salle de bains              | Parkplatz                        | Keller                                | Stockwerk                |
| 1                           | 1                                | 1                                     | 1                        |
| Nebenkosten<br><b>950 €</b> | Zustand<br>Gutem Zustand         | <i>Verfügbar ab</i> <b>01/10/2025</b> | Hinweis 2PL_Memmo-Center |
|                             |                                  |                                       |                          |