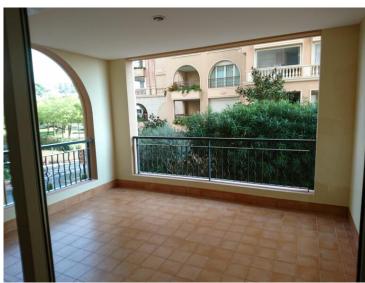

#### 7 200 € / Monat + Nebenkosten : 950 €

| Produkttyp                  | Zimmer                           | Gebäude                               | District                 |
|-----------------------------|----------------------------------|---------------------------------------|--------------------------|
| Wohnung                     | 2 Zimmer                         | Memmo Center                          | Fontvieille              |
| Wohnfläche<br><b>67 m</b> ² | Terrasse Fläche<br><b>19 m</b> ² | Totale Fläche<br><b>86 m</b> ²        | Chambre<br><b>1</b>      |
| Salle de bains              | Parkplatz                        | Keller                                | Stockwerk                |
| 1                           | 1                                | 1                                     | 1                        |
| Nebenkosten<br><b>950 €</b> | Zustand<br>Gutem Zustand         | <i>Verfügbar ab</i> <b>01/10/2025</b> | Hinweis 2PL_Memmo-Center |
|                             |                                  |                                       |                          |