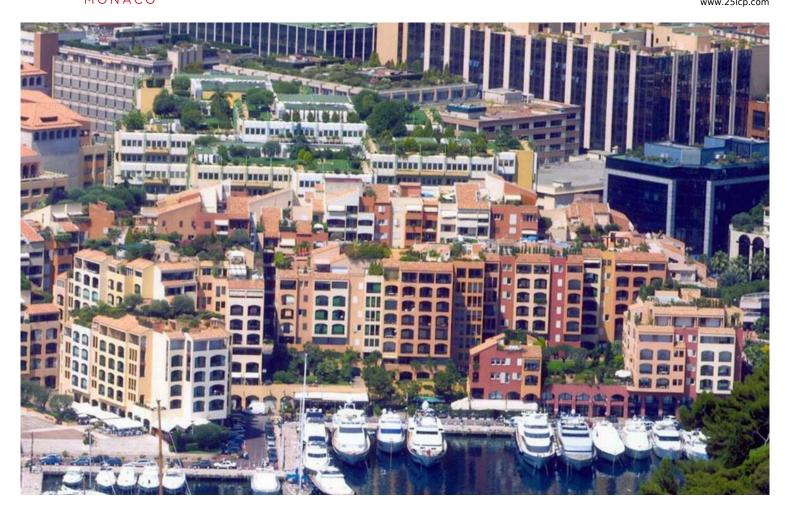

### Location professionnelle

3382

2 950 € / Monat + Nebenkosten: 550 €

| Produkttyp    | Zimmer           | Gebäude              | District Fontvieille                  |
|---------------|------------------|----------------------|---------------------------------------|
| <b>Büro</b>   | <b>Openspace</b> | <b>Le Cimabue</b>    |                                       |
| Totale Fläche | Nebenkosten      | Zustand              | <i>Verfügbar ab</i> <b>01.07.2025</b> |
| <b>24 m</b> ² | <b>550 €</b>     | <b>Très bon état</b> |                                       |
| Hinweis       |                  |                      |                                       |