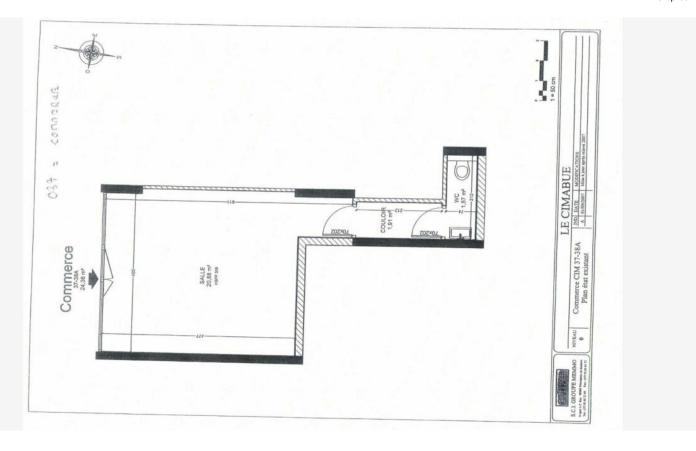

### Location professionnelle

3382

2 950 € / Monat + Nebenkosten: 550 €

| Produkttyp    | Zimmer           | Gebäude              | District Fontvieille                  |
|---------------|------------------|----------------------|---------------------------------------|
| <b>Büro</b>   | <b>Openspace</b> | <b>Le Cimabue</b>    |                                       |
| Totale Fläche | Nebenkosten      | Zustand              | <i>Verfügbar ab</i> <b>01.07.2025</b> |
| <b>24 m</b> ² | <b>550 €</b>     | <b>Très bon état</b> |                                       |
| Hinweis       |                  |                      |                                       |