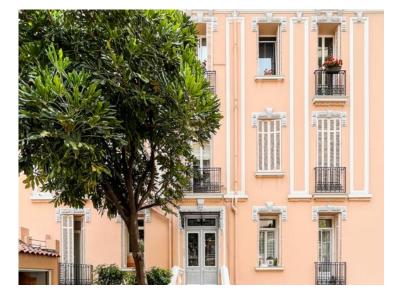

### Verkauf 4 200 000 €

| Produkttyp      | Zimmer          | Gebäude          | District <b>Larvotto</b> |
|-----------------|-----------------|------------------|--------------------------|
| <b>Wohnung</b>  | <b>4 Zimmer</b> | Palais de la Mer |                          |
| Wohnfläche      | Terrasse Fläche | Totale Fläche    | Chambres                 |
| <b>100 m</b> ²  | <b>8,60 m</b> ² | <b>108,60 m²</b> | <b>3</b>                 |
| Salles de bains | Stockwerk       | Loué             | Verfügbar ab <b>2030</b> |
| <b>3</b>        | <b>rdc</b>      | <b>Ja</b>        |                          |
| Lois            | Hinweis         |                  |                          |