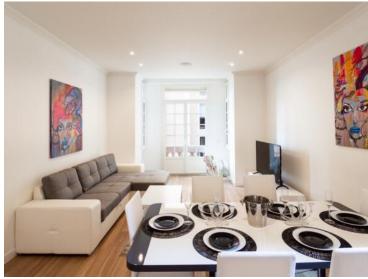

### Verkauf 4 200 000 €

| Produkttyp      | Zimmer          | Gebäude          | District <b>Larvotto</b> |
|-----------------|-----------------|------------------|--------------------------|
| <b>Wohnung</b>  | <b>4 Zimmer</b> | Palais de la Mer |                          |
| Wohnfläche      | Terrasse Fläche | Totale Fläche    | Chambres                 |
| <b>100 m</b> ²  | <b>8,60 m</b> ² | <b>108,60 m²</b> | <b>3</b>                 |
| Salles de bains | Stockwerk       | Loué             | Verfügbar ab <b>2030</b> |
| <b>3</b>        | <b>rdc</b>      | <b>Ja</b>        |                          |
| Lois            | Hinweis         |                  |                          |