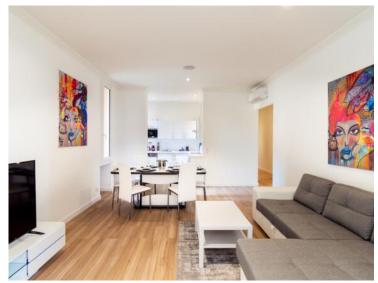

### Verkauf 4 200 000 €

| Produkttyp      | Zimmer          | Gebäude          | District <b>Larvotto</b> |
|-----------------|-----------------|------------------|--------------------------|
| <b>Wohnung</b>  | <b>4 Zimmer</b> | Palais de la Mer |                          |
| Wohnfläche      | Terrasse Fläche | Totale Fläche    | Chambres                 |
| <b>100 m</b> ²  | <b>8,60 m</b> ² | <b>108,60 m²</b> | <b>3</b>                 |
| Salles de bains | Stockwerk       | Loué             | Verfügbar ab <b>2030</b> |
| <b>3</b>        | <b>rdc</b>      | <b>Ja</b>        |                          |
| Lois            | Hinweis         |                  |                          |