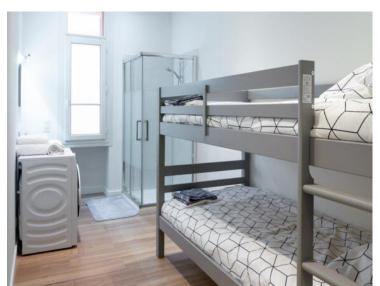

### Verkauf 4 200 000 €

| Produkttyp      | Zimmer          | Gebäude          | District <b>Larvotto</b> |
|-----------------|-----------------|------------------|--------------------------|
| <b>Wohnung</b>  | <b>4 Zimmer</b> | Palais de la Mer |                          |
| Wohnfläche      | Terrasse Fläche | Totale Fläche    | Chambres                 |
| <b>100 m</b> ²  | <b>8,60 m</b> ² | <b>108,60 m²</b> | <b>3</b>                 |
| Salles de bains | Stockwerk       | Loué             | Verfügbar ab <b>2030</b> |
| <b>3</b>        | <b>rdc</b>      | <b>Ja</b>        |                          |
| Lois            | Hinweis         |                  |                          |