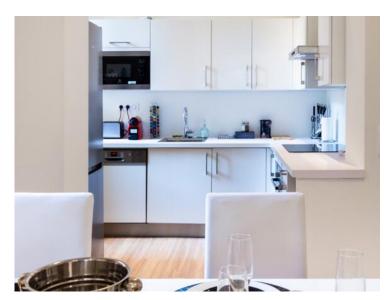

### Verkauf 4 200 000 €

| Produkttyp      | Zimmer          | Gebäude          | District <b>Larvotto</b> |
|-----------------|-----------------|------------------|--------------------------|
| <b>Wohnung</b>  | <b>4 Zimmer</b> | Palais de la Mer |                          |
| Wohnfläche      | Terrasse Fläche | Totale Fläche    | Chambres                 |
| <b>100 m</b> ²  | <b>8,60 m</b> ² | <b>108,60 m²</b> | <b>3</b>                 |
| Salles de bains | Stockwerk       | Loué             | Verfügbar ab <b>2030</b> |
| <b>3</b>        | <b>rdc</b>      | <b>Ja</b>        |                          |
| Lois            | Hinweis         |                  |                          |