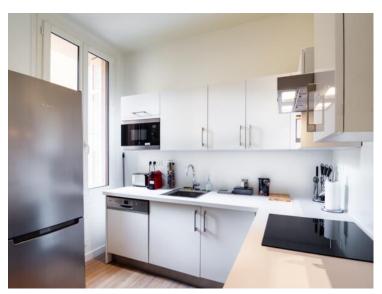

### Verkauf 4 200 000 €

| Produkttyp      | Zimmer          | Gebäude          | District <b>Larvotto</b> |
|-----------------|-----------------|------------------|--------------------------|
| <b>Wohnung</b>  | <b>4 Zimmer</b> | Palais de la Mer |                          |
| Wohnfläche      | Terrasse Fläche | Totale Fläche    | Chambres                 |
| <b>100 m</b> ²  | <b>8,60 m</b> ² | <b>108,60 m²</b> | <b>3</b>                 |
| Salles de bains | Stockwerk       | Loué             | Verfügbar ab <b>2030</b> |
| <b>3</b>        | <b>rdc</b>      | <b>Ja</b>        |                          |
| Lois            | Hinweis         |                  |                          |