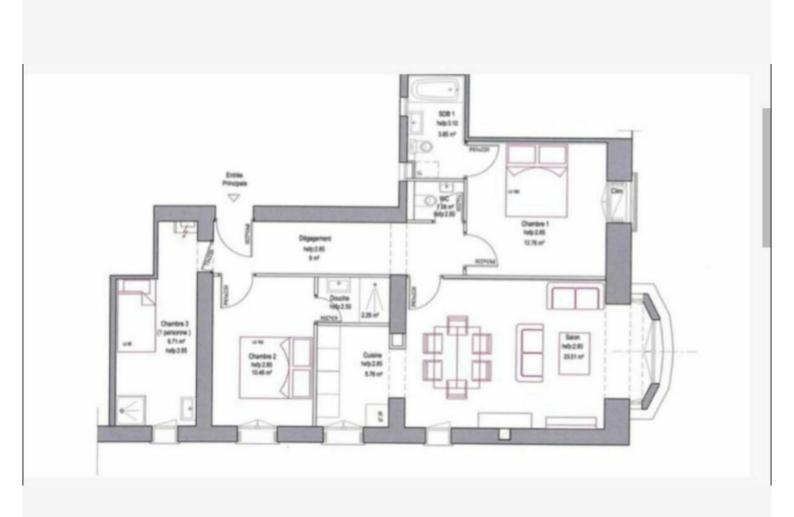

### Verkauf 4 200 000 €

| Produkttyp      | Zimmer          | Gebäude          | District <b>Larvotto</b> |
|-----------------|-----------------|------------------|--------------------------|
| <b>Wohnung</b>  | <b>4 Zimmer</b> | Palais de la Mer |                          |
| Wohnfläche      | Terrasse Fläche | Totale Fläche    | Chambres                 |
| <b>100 m</b> ²  | <b>8,60 m</b> ² | <b>108,60 m²</b> | <b>3</b>                 |
| Salles de bains | Stockwerk       | Loué             | Verfügbar ab <b>2030</b> |
| <b>3</b>        | <b>rdc</b>      | <b>Ja</b>        |                          |
| Lois            | Hinweis         |                  |                          |