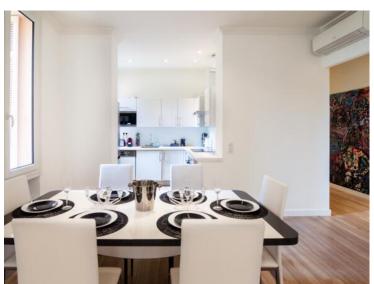

### Verkauf 4 200 000 €

| Produkttyp      | Zimmer          | Gebäude          | District <b>Larvotto</b> |
|-----------------|-----------------|------------------|--------------------------|
| <b>Wohnung</b>  | <b>4 Zimmer</b> | Palais de la Mer |                          |
| Wohnfläche      | Terrasse Fläche | Totale Fläche    | Chambres                 |
| <b>100 m</b> ²  | <b>8,60 m</b> ² | <b>108,60 m²</b> | <b>3</b>                 |
| Salles de bains | Stockwerk       | Loué             | Verfügbar ab <b>2030</b> |
| <b>3</b>        | <b>rdc</b>      | <b>Ja</b>        |                          |
| Lois            | Hinweis         |                  |                          |