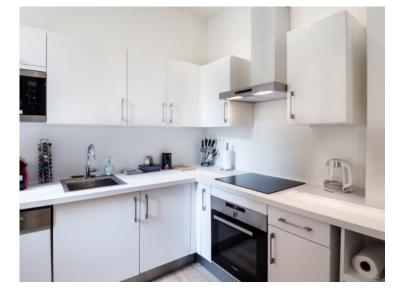

### Verkauf 4 200 000 €

| Produkttyp      | Zimmer          | Gebäude          | District <b>Larvotto</b> |
|-----------------|-----------------|------------------|--------------------------|
| <b>Wohnung</b>  | <b>4 Zimmer</b> | Palais de la Mer |                          |
| Wohnfläche      | Terrasse Fläche | Totale Fläche    | Chambres                 |
| <b>100 m</b> ²  | <b>8,60 m</b> ² | <b>108,60 m²</b> | <b>3</b>                 |
| Salles de bains | Stockwerk       | Loué             | Verfügbar ab <b>2030</b> |
| <b>3</b>        | <b>rdc</b>      | <b>Ja</b>        |                          |
| Lois            | Hinweis         |                  |                          |