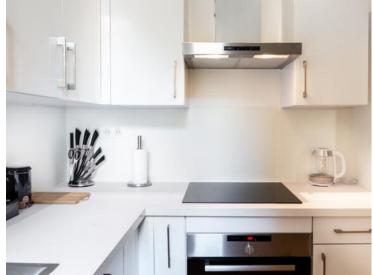

### Verkauf 4 200 000 €

| Produkttyp      | Zimmer          | Gebäude          | District <b>Larvotto</b> |
|-----------------|-----------------|------------------|--------------------------|
| <b>Wohnung</b>  | <b>4 Zimmer</b> | Palais de la Mer |                          |
| Wohnfläche      | Terrasse Fläche | Totale Fläche    | Chambres                 |
| <b>100 m</b> ²  | <b>8,60 m</b> ² | <b>108,60 m²</b> | <b>3</b>                 |
| Salles de bains | Stockwerk       | Loué             | Verfügbar ab <b>2030</b> |
| <b>3</b>        | <b>rdc</b>      | <b>Ja</b>        |                          |
| Lois            | Hinweis         |                  |                          |