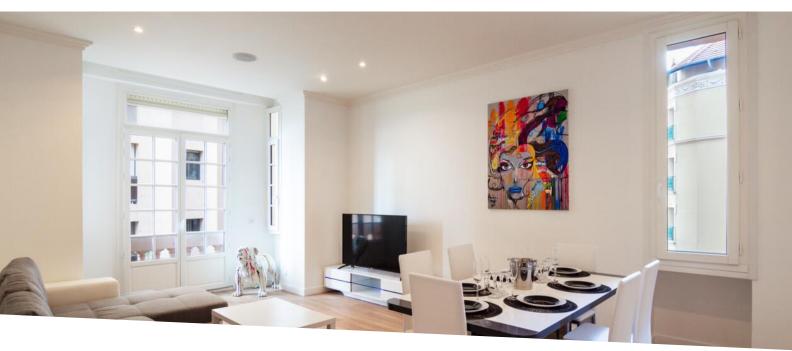

### Verkauf 4 200 000 €

| Produkttyp      | Zimmer          | Gebäude          | District <b>Larvotto</b> |
|-----------------|-----------------|------------------|--------------------------|
| <b>Wohnung</b>  | <b>4 Zimmer</b> | Palais de la Mer |                          |
| Wohnfläche      | Terrasse Fläche | Totale Fläche    | Chambres                 |
| <b>100 m</b> ²  | <b>8,60 m</b> ² | <b>108,60 m²</b> | <b>3</b>                 |
| Salles de bains | Stockwerk       | Loué             | Verfügbar ab <b>2030</b> |
| <b>3</b>        | <b>rdc</b>      | <b>Ja</b>        |                          |
| Lois            | Hinweis         |                  |                          |