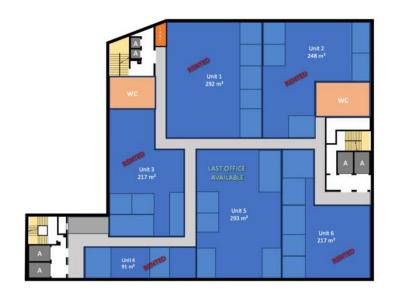

## Harroch Real Estate Monaco



2, rue de la Turbie 98000 Monaco Tél : +377 97 97 31 08 Fax : +377 97 97 31 09 info@harrochrealestate.com www.harrochrealestate.com



## Location professionnelle

#### 24 000 € / Monat









## MonteCarlo-RealEstate.com



This document does not form part of any offer or contract. All measurements, areas and distances are approximate. The information and plans contained herein are believed to be correct, however, their accuracy is not guaranteed. The photographs show only certain parts of the property at the time they were taken. This offer is subject to change of price or other conditions, without prior notice.

### Harroch Real Estate Monaco

Tél : +377 97 97 31 08 Fax : +377 97 97 31 09 info@harrochrealestate.com www.harrochrealestate.com



FRANCE un. Rocher Fontvieille Albert II= MONACO Exotiq Jardin Exotique Apotheosa Monaca de Monaco Bd du Jatol Palais Princier Rue Bass Tun, Hôpital Rue Com Place du palais McDonald's 20 Chicken McNuggets a 6€ Ue Emile Centre Hospi