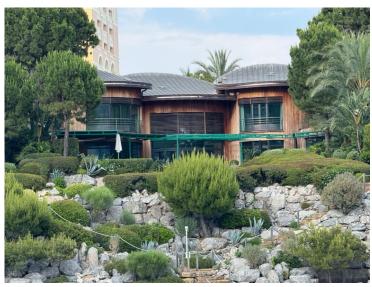

#### 300 000 € / Monat (Einschließlich Nebenkosten)

| Produkttyp                          | Zimmer                           | Gebäude                     | District                    |
|-------------------------------------|----------------------------------|-----------------------------|-----------------------------|
| <b>Villa</b>                        | <b>8</b>                         | Les Villas du Sporting      | Larvotto                    |
| Wohnfläche                          | Chambres                         | Salles de bains             | Parkplatze                  |
| 680 m²                              | <b>4</b>                         | <b>4</b>                    | <b>+5</b>                   |
| Stockwerk<br><b>Rez-de-Chaussée</b> | Zustand<br>Prestations luxueuses | Verfügbar ab Septembre 2025 | Hinweis 8PL_VILLAS-SPORTING |