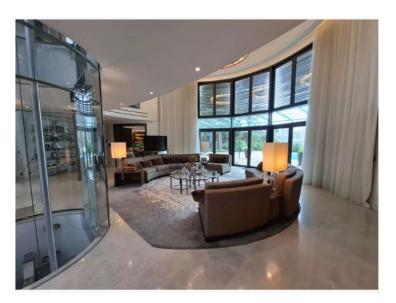

#### 300 000 € / Monat (Einschließlich Nebenkosten)

| Produkttyp                          | Zimmer                           | Gebäude                     | District                    |
|-------------------------------------|----------------------------------|-----------------------------|-----------------------------|
| <b>Villa</b>                        | <b>8</b>                         | Les Villas du Sporting      | Larvotto                    |
| Wohnfläche                          | Chambres                         | Salles de bains             | Parkplatze                  |
| 680 m²                              | <b>4</b>                         | <b>4</b>                    | <b>+5</b>                   |
| Stockwerk<br><b>Rez-de-Chaussée</b> | Zustand<br>Prestations luxueuses | Verfügbar ab Septembre 2025 | Hinweis 8PL_VILLAS-SPORTING |