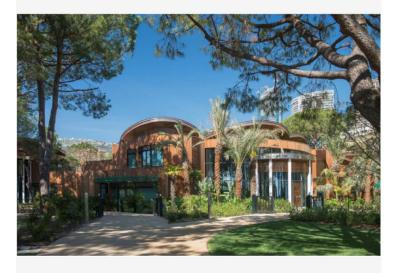

#### 300 000 € / Monat (Einschließlich Nebenkosten)

| Produkttyp                          | Zimmer                           | Gebäude                     | District                    |
|-------------------------------------|----------------------------------|-----------------------------|-----------------------------|
| <b>Villa</b>                        | <b>8</b>                         | Les Villas du Sporting      | Larvotto                    |
| Wohnfläche                          | Chambres                         | Salles de bains             | Parkplatze                  |
| 680 m²                              | <b>4</b>                         | <b>4</b>                    | <b>+5</b>                   |
| Stockwerk<br><b>Rez-de-Chaussée</b> | Zustand<br>Prestations luxueuses | Verfügbar ab Septembre 2025 | Hinweis 8PL_VILLAS-SPORTING |