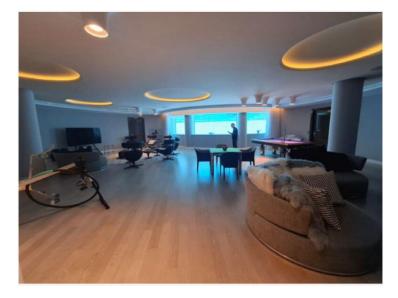

#### 300 000 € / Monat (Einschließlich Nebenkosten)

| Produkttyp                          | Zimmer                           | Gebäude                     | District                    |
|-------------------------------------|----------------------------------|-----------------------------|-----------------------------|
| <b>Villa</b>                        | <b>8</b>                         | Les Villas du Sporting      | Larvotto                    |
| Wohnfläche                          | Chambres                         | Salles de bains             | Parkplatze                  |
| 680 m²                              | <b>4</b>                         | <b>4</b>                    | <b>+5</b>                   |
| Stockwerk<br><b>Rez-de-Chaussée</b> | Zustand<br>Prestations luxueuses | Verfügbar ab Septembre 2025 | Hinweis 8PL_VILLAS-SPORTING |