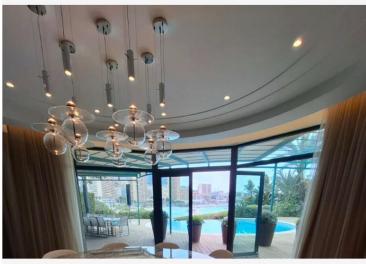

#### 300 000 € / Monat (Einschließlich Nebenkosten)

| Produkttyp                          | Zimmer                           | Gebäude                     | District                    |
|-------------------------------------|----------------------------------|-----------------------------|-----------------------------|
| <b>Villa</b>                        | <b>8</b>                         | Les Villas du Sporting      | Larvotto                    |
| Wohnfläche                          | Chambres                         | Salles de bains             | Parkplatze                  |
| 680 m²                              | <b>4</b>                         | <b>4</b>                    | <b>+5</b>                   |
| Stockwerk<br><b>Rez-de-Chaussée</b> | Zustand<br>Prestations luxueuses | Verfügbar ab Septembre 2025 | Hinweis 8PL_VILLAS-SPORTING |