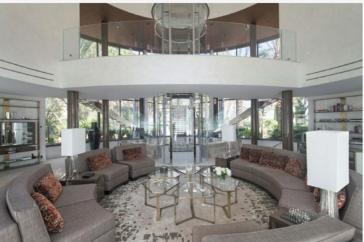

#### 300 000 € / Monat (Einschließlich Nebenkosten)

| Produkttyp                          | Zimmer                           | Gebäude                     | District                    |
|-------------------------------------|----------------------------------|-----------------------------|-----------------------------|
| <b>Villa</b>                        | <b>8</b>                         | Les Villas du Sporting      | Larvotto                    |
| Wohnfläche                          | Chambres                         | Salles de bains             | Parkplatze                  |
| 680 m²                              | <b>4</b>                         | <b>4</b>                    | <b>+5</b>                   |
| Stockwerk<br><b>Rez-de-Chaussée</b> | Zustand<br>Prestations luxueuses | Verfügbar ab Septembre 2025 | Hinweis 8PL_VILLAS-SPORTING |