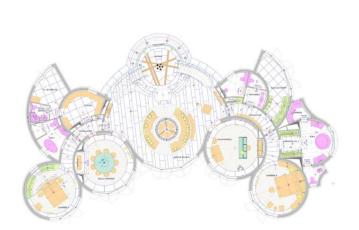

#### 300 000 € / Monat (Einschließlich Nebenkosten)

| Produkttyp                          | Zimmer                           | Gebäude                     | District                    |
|-------------------------------------|----------------------------------|-----------------------------|-----------------------------|
| <b>Villa</b>                        | <b>8</b>                         | Les Villas du Sporting      | Larvotto                    |
| Wohnfläche                          | Chambres                         | Salles de bains             | Parkplatze                  |
| 680 m²                              | <b>4</b>                         | <b>4</b>                    | <b>+5</b>                   |
| Stockwerk<br><b>Rez-de-Chaussée</b> | Zustand<br>Prestations luxueuses | Verfügbar ab Septembre 2025 | Hinweis 8PL_VILLAS-SPORTING |