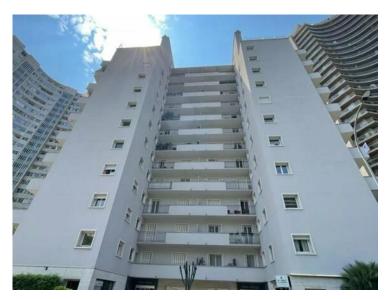

## Vermietung

| Produkttyp             | Zimmer                    | Gebäude                       |
|------------------------|---------------------------|-------------------------------|
| Wohnung                | 2 Zimmer                  | Auteuil                       |
|                        |                           |                               |
| Wohnfläche             | Chambre                   | Salle de bains                |
| 55 m <sup>2</sup>      | 1                         | 1                             |
| Zustand  Gutem Zustand | Mischnutzung<br><b>Ja</b> | Hinweis <b>SP-FR-82642339</b> |

#### 5 000 € / Monat

| District<br><b>La Rousse - Saint</b><br><b>Roman</b> |  |
|------------------------------------------------------|--|
| Stockwerk REZ DE CHAUSSEE                            |  |