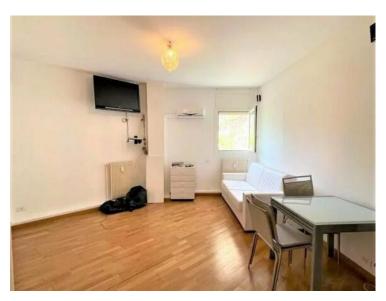

## Vermietung

| Produkttyp             | Zimmer                    | Gebäude                       |
|------------------------|---------------------------|-------------------------------|
| Wohnung                | 2 Zimmer                  | Auteuil                       |
|                        |                           |                               |
| Wohnfläche             | Chambre                   | Salle de bains                |
| 55 m <sup>2</sup>      | 1                         | 1                             |
| Zustand  Gutem Zustand | Mischnutzung<br><b>Ja</b> | Hinweis <b>SP-FR-82642339</b> |

#### 5 000 € / Monat

| District<br><b>La Rousse - Saint</b><br><b>Roman</b> |  |
|------------------------------------------------------|--|
| Stockwerk REZ DE CHAUSSEE                            |  |