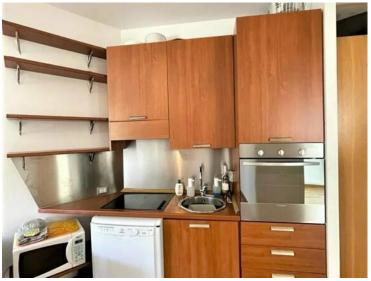

## Vermietung

| Produkttyp             | Zimmer                    | Gebäude                       |
|------------------------|---------------------------|-------------------------------|
| Wohnung                | 2 Zimmer                  | Auteuil                       |
|                        |                           |                               |
| Wohnfläche             | Chambre                   | Salle de bains                |
| 55 m <sup>2</sup>      | 1                         | 1                             |
| Zustand  Gutem Zustand | Mischnutzung<br><b>Ja</b> | Hinweis <b>SP-FR-82642339</b> |

#### 5 000 € / Monat

| District<br><b>La Rousse - Saint</b><br><b>Roman</b> |  |
|------------------------------------------------------|--|
| Stockwerk REZ DE CHAUSSEE                            |  |