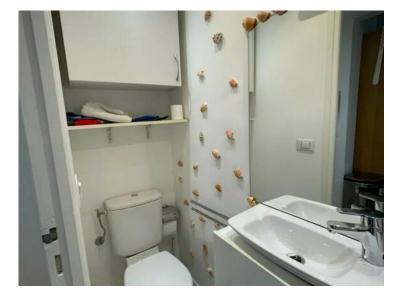

## Vermietung

| Produkttyp             | Zimmer                    | Gebäude                       |
|------------------------|---------------------------|-------------------------------|
| Wohnung                | 2 Zimmer                  | Auteuil                       |
|                        |                           |                               |
| Wohnfläche             | Chambre                   | Salle de bains                |
| 55 m <sup>2</sup>      | 1                         | 1                             |
| Zustand  Gutem Zustand | Mischnutzung<br><b>Ja</b> | Hinweis <b>SP-FR-82642339</b> |