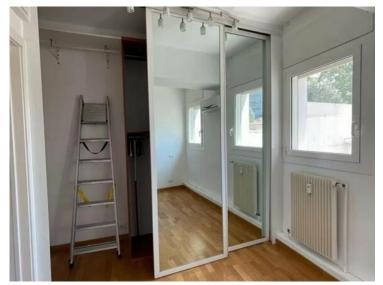

## Vermietung

| Produkttyp             | Zimmer                    | Gebäude                       |
|------------------------|---------------------------|-------------------------------|
| Wohnung                | 2 Zimmer                  | Auteuil                       |
|                        |                           |                               |
| Wohnfläche             | Chambre                   | Salle de bains                |
| 55 m <sup>2</sup>      | 1                         | 1                             |
| Zustand  Gutem Zustand | Mischnutzung<br><b>Ja</b> | Hinweis <b>SP-FR-82642339</b> |

#### 5 000 € / Monat

| District<br><b>La Rousse - Saint</b><br><b>Roman</b> |  |
|------------------------------------------------------|--|
| Stockwerk REZ DE CHAUSSEE                            |  |