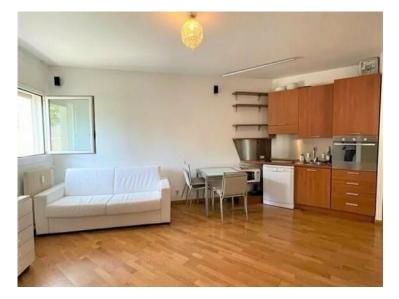

## Vermietung

| Produkttyp             | Zimmer                    | Gebäude                       |
|------------------------|---------------------------|-------------------------------|
| Wohnung                | 2 Zimmer                  | Auteuil                       |
|                        |                           |                               |
| Wohnfläche             | Chambre                   | Salle de bains                |
| 55 m <sup>2</sup>      | 1                         | 1                             |
| Zustand  Gutem Zustand | Mischnutzung<br><b>Ja</b> | Hinweis <b>SP-FR-82642339</b> |

#### 5 000 € / Monat

| District<br><b>La Rousse - Saint</b><br><b>Roman</b> |  |
|------------------------------------------------------|--|
| Stockwerk REZ DE CHAUSSEE                            |  |