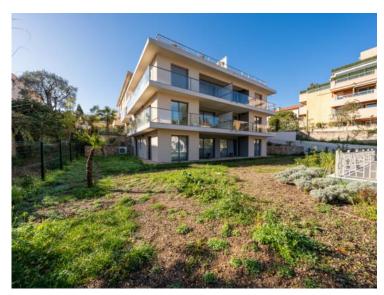

#### Vermietung

| Produkttyp <b>Duplex</b> | Zimmer<br><b>6</b> | District  Cap Martin | Stadt Roquebrune-Cap- Martin  |
|--------------------------|--------------------|----------------------|-------------------------------|
| Land                     | Wohnfläche         | Terrasse Fläche      | Garten Fläche                 |
| <b>Frankreich</b>        | <b>250 m</b> ²     | <b>18 m²</b>         | 110,90 m²                     |
| Totale Fläche            | Chambres           | Salles de bains      | Parkplatze                    |
| <b>378,90 m</b> ²        | <b>5</b>           | <b>5</b>             | <b>2</b>                      |
| Keller                   | Zustand            | Verfügbar ab         | Hinweis <b>SP-RB-85678826</b> |
| <b>1</b>                 | <b>Neubau</b>      | <b>Libre</b>         |                               |