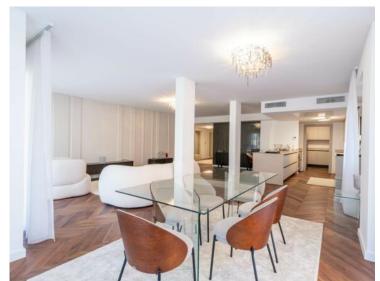

#### Vermietung

| Produkttyp <b>Duplex</b> | Zimmer<br><b>6</b> | District  Cap Martin | Stadt Roquebrune-Cap- Martin  |
|--------------------------|--------------------|----------------------|-------------------------------|
| Land                     | Wohnfläche         | Terrasse Fläche      | Garten Fläche                 |
| <b>Frankreich</b>        | <b>250 m</b> ²     | <b>18 m²</b>         | 110,90 m²                     |
| Totale Fläche            | Chambres           | Salles de bains      | Parkplatze                    |
| <b>378,90 m</b> ²        | <b>5</b>           | <b>5</b>             | <b>2</b>                      |
| Keller                   | Zustand            | Verfügbar ab         | Hinweis <b>SP-RB-85678826</b> |
| <b>1</b>                 | <b>Neubau</b>      | <b>Libre</b>         |                               |