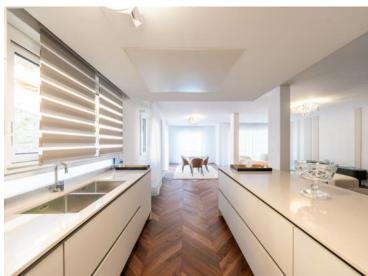

#### Vermietung

| Produkttyp <b>Duplex</b> | Zimmer<br><b>6</b> | District  Cap Martin | Stadt Roquebrune-Cap- Martin  |
|--------------------------|--------------------|----------------------|-------------------------------|
| Land                     | Wohnfläche         | Terrasse Fläche      | Garten Fläche                 |
| <b>Frankreich</b>        | <b>250 m</b> ²     | <b>18 m²</b>         | 110,90 m²                     |
| Totale Fläche            | Chambres           | Salles de bains      | Parkplatze                    |
| <b>378,90 m</b> ²        | <b>5</b>           | <b>5</b>             | <b>2</b>                      |
| Keller                   | Zustand            | Verfügbar ab         | Hinweis <b>SP-RB-85678826</b> |
| <b>1</b>                 | <b>Neubau</b>      | <b>Libre</b>         |                               |