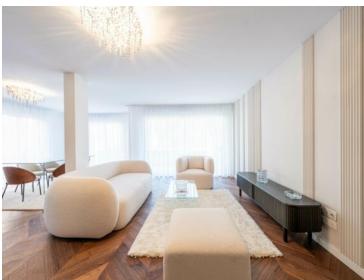

#### Vermietung

| Produkttyp <b>Duplex</b> | Zimmer<br><b>6</b> | District  Cap Martin | Stadt Roquebrune-Cap- Martin  |
|--------------------------|--------------------|----------------------|-------------------------------|
| Land                     | Wohnfläche         | Terrasse Fläche      | Garten Fläche                 |
| <b>Frankreich</b>        | <b>250 m</b> ²     | <b>18 m²</b>         | 110,90 m²                     |
| Totale Fläche            | Chambres           | Salles de bains      | Parkplatze                    |
| <b>378,90 m</b> ²        | <b>5</b>           | <b>5</b>             | <b>2</b>                      |
| Keller                   | Zustand            | Verfügbar ab         | Hinweis <b>SP-RB-85678826</b> |
| <b>1</b>                 | <b>Neubau</b>      | <b>Libre</b>         |                               |