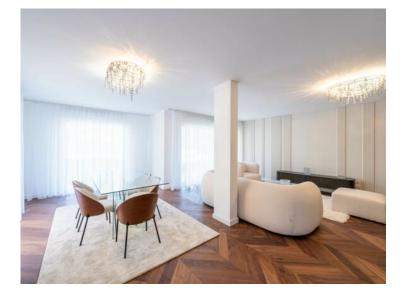

#### Vermietung

| Produkttyp <b>Duplex</b> | Zimmer<br><b>6</b> | District  Cap Martin | Stadt Roquebrune-Cap- Martin  |
|--------------------------|--------------------|----------------------|-------------------------------|
| Land                     | Wohnfläche         | Terrasse Fläche      | Garten Fläche                 |
| <b>Frankreich</b>        | <b>250 m</b> ²     | <b>18 m²</b>         | 110,90 m²                     |
| Totale Fläche            | Chambres           | Salles de bains      | Parkplatze                    |
| <b>378,90 m</b> ²        | <b>5</b>           | <b>5</b>             | <b>2</b>                      |
| Keller                   | Zustand            | Verfügbar ab         | Hinweis <b>SP-RB-85678826</b> |
| <b>1</b>                 | <b>Neubau</b>      | <b>Libre</b>         |                               |