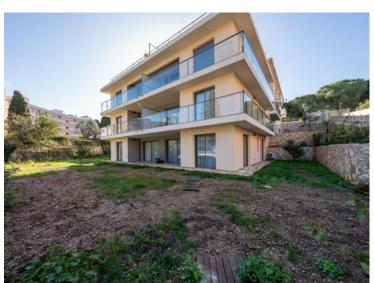

#### Vermietung

| Produkttyp <b>Duplex</b> | Zimmer<br><b>6</b> | District  Cap Martin | Stadt Roquebrune-Cap- Martin  |
|--------------------------|--------------------|----------------------|-------------------------------|
| Land                     | Wohnfläche         | Terrasse Fläche      | Garten Fläche                 |
| <b>Frankreich</b>        | <b>250 m</b> ²     | <b>18 m²</b>         | 110,90 m²                     |
| Totale Fläche            | Chambres           | Salles de bains      | Parkplatze                    |
| <b>378,90 m</b> ²        | <b>5</b>           | <b>5</b>             | <b>2</b>                      |
| Keller                   | Zustand            | Verfügbar ab         | Hinweis <b>SP-RB-85678826</b> |
| <b>1</b>                 | <b>Neubau</b>      | <b>Libre</b>         |                               |