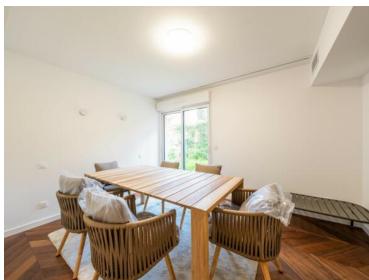

#### Vermietung

| Produkttyp <b>Duplex</b> | Zimmer<br><b>6</b> | District  Cap Martin | Stadt Roquebrune-Cap- Martin  |
|--------------------------|--------------------|----------------------|-------------------------------|
| Land                     | Wohnfläche         | Terrasse Fläche      | Garten Fläche                 |
| <b>Frankreich</b>        | <b>250 m</b> ²     | <b>18 m²</b>         | 110,90 m²                     |
| Totale Fläche            | Chambres           | Salles de bains      | Parkplatze                    |
| <b>378,90 m</b> ²        | <b>5</b>           | <b>5</b>             | <b>2</b>                      |
| Keller                   | Zustand            | Verfügbar ab         | Hinweis <b>SP-RB-85678826</b> |
| <b>1</b>                 | <b>Neubau</b>      | <b>Libre</b>         |                               |