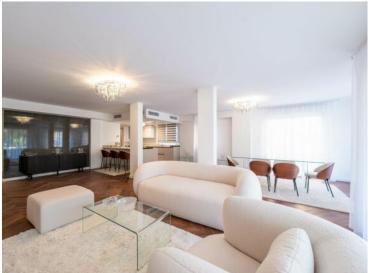

#### Vermietung

| Produkttyp <b>Duplex</b> | Zimmer<br><b>6</b> | District  Cap Martin | Stadt Roquebrune-Cap- Martin  |
|--------------------------|--------------------|----------------------|-------------------------------|
| Land                     | Wohnfläche         | Terrasse Fläche      | Garten Fläche                 |
| <b>Frankreich</b>        | <b>250 m</b> ²     | <b>18 m²</b>         | 110,90 m²                     |
| Totale Fläche            | Chambres           | Salles de bains      | Parkplatze                    |
| <b>378,90 m</b> ²        | <b>5</b>           | <b>5</b>             | <b>2</b>                      |
| Keller                   | Zustand            | Verfügbar ab         | Hinweis <b>SP-RB-85678826</b> |
| <b>1</b>                 | <b>Neubau</b>      | <b>Libre</b>         |                               |