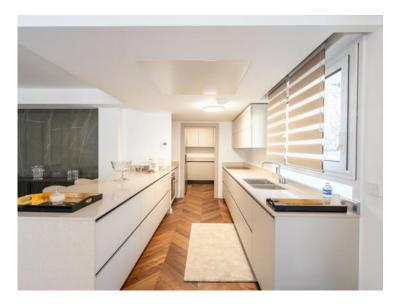

#### Vermietung

| Produkttyp <b>Duplex</b> | Zimmer<br><b>6</b> | District  Cap Martin | Stadt Roquebrune-Cap- Martin  |
|--------------------------|--------------------|----------------------|-------------------------------|
| Land                     | Wohnfläche         | Terrasse Fläche      | Garten Fläche                 |
| <b>Frankreich</b>        | <b>250 m</b> ²     | <b>18 m²</b>         | 110,90 m²                     |
| Totale Fläche            | Chambres           | Salles de bains      | Parkplatze                    |
| <b>378,90 m</b> ²        | <b>5</b>           | <b>5</b>             | <b>2</b>                      |
| Keller                   | Zustand            | Verfügbar ab         | Hinweis <b>SP-RB-85678826</b> |
| <b>1</b>                 | <b>Neubau</b>      | <b>Libre</b>         |                               |