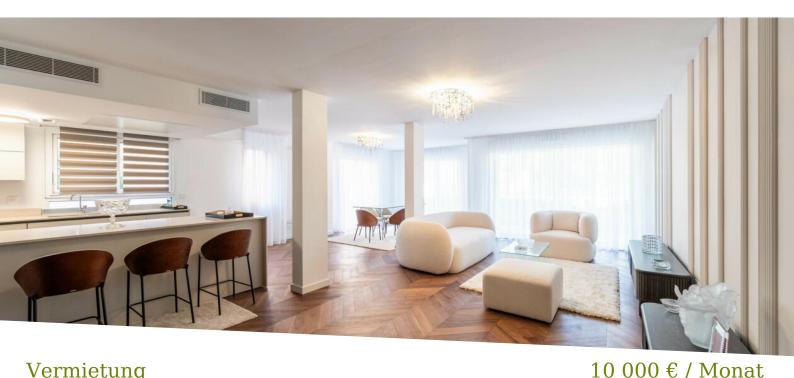

#### Vermietung

| Produkttyp <b>Duplex</b> | Zimmer<br><b>6</b> | District  Cap Martin | Stadt Roquebrune-Cap- Martin  |
|--------------------------|--------------------|----------------------|-------------------------------|
| Land                     | Wohnfläche         | Terrasse Fläche      | Garten Fläche                 |
| <b>Frankreich</b>        | <b>250 m</b> ²     | <b>18 m²</b>         | 110,90 m²                     |
| Totale Fläche            | Chambres           | Salles de bains      | Parkplatze                    |
| <b>378,90 m</b> ²        | <b>5</b>           | <b>5</b>             | <b>2</b>                      |
| Keller                   | Zustand            | Verfügbar ab         | Hinweis <b>SP-RB-85678826</b> |
| <b>1</b>                 | <b>Neubau</b>      | <b>Libre</b>         |                               |