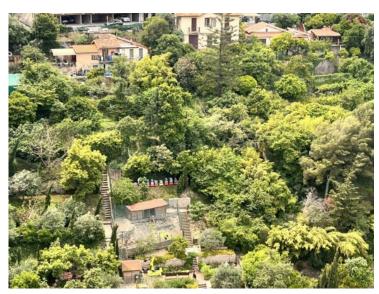

#### Verkauf 2 120 000 €

| Produkttyp                | Zimmer                       | Gebäude              | District  La Rousse - Saint  Roman |
|---------------------------|------------------------------|----------------------|------------------------------------|
| <b>Wohnung</b>            | <b>Einzimmer</b>             | <b>Annonciade</b>    |                                    |
| Wohnfläche                | Terrasse Fläche              | Totale Fläche        | Salle de bains                     |
| <b>25,50 m</b> ²          | <b>5 m²</b>                  | <b>30,50 m²</b>      | <b>1</b>                           |
| Parkplatz                 | Stockwerk                    | Zustand              | Meublé                             |
| <b>1</b>                  | <b>26</b>                    | <b>Très bon état</b> | <b>Ja</b>                          |
| Mischnutzung<br><b>Ja</b> | Hinweis AzuraAnnonciadeStudi |                      |                                    |