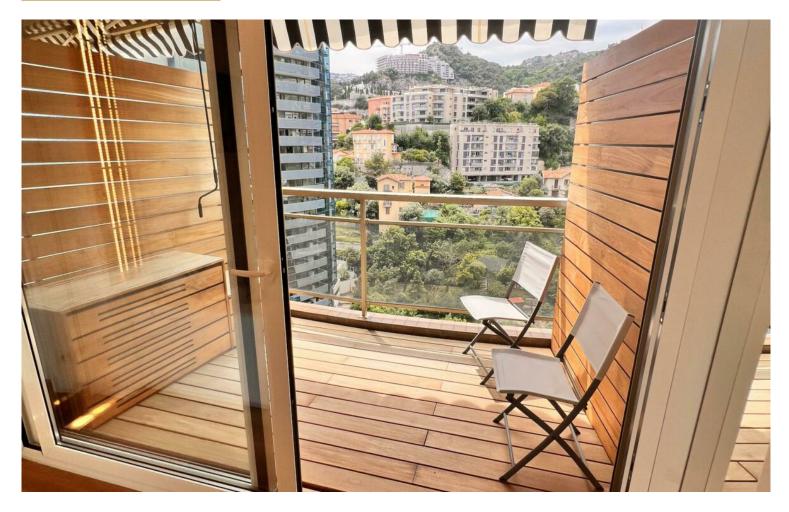

#### Verkauf 2 120 000 €

| Produkttyp                | Zimmer                       | Gebäude              | District  La Rousse - Saint  Roman |
|---------------------------|------------------------------|----------------------|------------------------------------|
| <b>Wohnung</b>            | <b>Einzimmer</b>             | <b>Annonciade</b>    |                                    |
| Wohnfläche                | Terrasse Fläche              | Totale Fläche        | Salle de bains                     |
| <b>25,50 m</b> ²          | <b>5 m²</b>                  | <b>30,50 m²</b>      | <b>1</b>                           |
| Parkplatz                 | Stockwerk                    | Zustand              | Meublé                             |
| <b>1</b>                  | <b>26</b>                    | <b>Très bon état</b> | <b>Ja</b>                          |
| Mischnutzung<br><b>Ja</b> | Hinweis AzuraAnnonciadeStudi |                      |                                    |