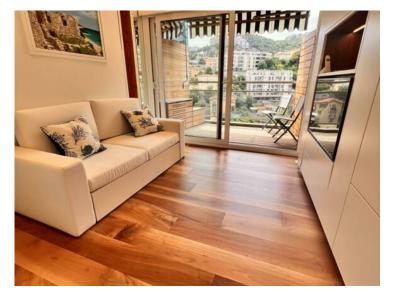

#### Verkauf 2 120 000 €

| Produkttyp                | Zimmer                       | Gebäude              | District  La Rousse - Saint  Roman |
|---------------------------|------------------------------|----------------------|------------------------------------|
| <b>Wohnung</b>            | <b>Einzimmer</b>             | <b>Annonciade</b>    |                                    |
| Wohnfläche                | Terrasse Fläche              | Totale Fläche        | Salle de bains                     |
| <b>25,50 m</b> ²          | <b>5 m²</b>                  | <b>30,50 m²</b>      | <b>1</b>                           |
| Parkplatz                 | Stockwerk                    | Zustand              | Meublé                             |
| <b>1</b>                  | <b>26</b>                    | <b>Très bon état</b> | <b>Ja</b>                          |
| Mischnutzung<br><b>Ja</b> | Hinweis AzuraAnnonciadeStudi |                      |                                    |