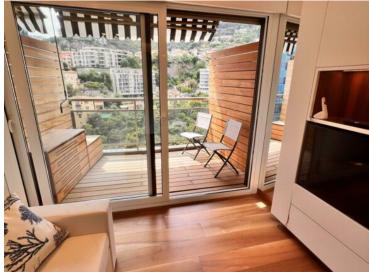

#### Verkauf 2 120 000 €

| Produkttyp                | Zimmer                       | Gebäude              | District  La Rousse - Saint  Roman |
|---------------------------|------------------------------|----------------------|------------------------------------|
| <b>Wohnung</b>            | <b>Einzimmer</b>             | <b>Annonciade</b>    |                                    |
| Wohnfläche                | Terrasse Fläche              | Totale Fläche        | Salle de bains                     |
| <b>25,50 m</b> ²          | <b>5 m²</b>                  | <b>30,50 m²</b>      | <b>1</b>                           |
| Parkplatz                 | Stockwerk                    | Zustand              | Meublé                             |
| <b>1</b>                  | <b>26</b>                    | <b>Très bon état</b> | <b>Ja</b>                          |
| Mischnutzung<br><b>Ja</b> | Hinweis AzuraAnnonciadeStudi |                      |                                    |