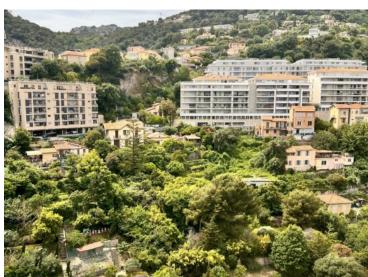

#### Verkauf 2 120 000 €

| Produkttyp                | Zimmer                       | Gebäude              | District  La Rousse - Saint  Roman |
|---------------------------|------------------------------|----------------------|------------------------------------|
| <b>Wohnung</b>            | <b>Einzimmer</b>             | <b>Annonciade</b>    |                                    |
| Wohnfläche                | Terrasse Fläche              | Totale Fläche        | Salle de bains                     |
| <b>25,50 m</b> ²          | <b>5 m²</b>                  | <b>30,50 m²</b>      | <b>1</b>                           |
| Parkplatz                 | Stockwerk                    | Zustand              | Meublé                             |
| <b>1</b>                  | <b>26</b>                    | <b>Très bon état</b> | <b>Ja</b>                          |
| Mischnutzung<br><b>Ja</b> | Hinweis AzuraAnnonciadeStudi |                      |                                    |