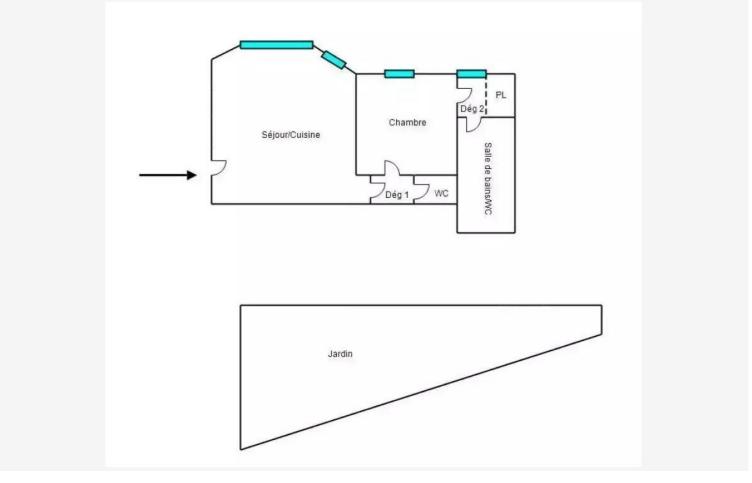

### Exclusive Estate Monaco

Julie Folques Tél : +33 6 32 93 54 23/+377 97 98 15 49 julie@exclusive-estate.mc www.exclusive-estate.mc

Total : 55,50 m<sup>2</sup>

(Cinquante-cinq mètres carrés cinquante)

| RFACES PAR LOCAL |       |                       |   |
|------------------|-------|-----------------------|---|
| ocal             | Etage | Surface Loi Carrez    |   |
| ine              | RDC   | 28,400 m <sup>2</sup> | 1 |
| s n°1            | RDC   | 2,000 m <sup>2</sup>  |   |
| 9                | RDC   | 12,800 m <sup>2</sup> |   |
|                  | RDC   | 1,700 m <sup>2</sup>  |   |
| s n°2            | RDC   | 3,500 m <sup>2</sup>  |   |
| WC               | RDC   | 7,100 m <sup>2</sup>  |   |
|                  |       | 55,500 m²             |   |
|                  |       |                       |   |

| & Dépendances | Etage  | Surface Ho |
|---------------|--------|------------|
| errasse       | RDC    | 85,00      |
| Parking       | 1er SS | 12,00      |
| Total         |        | 97,00      |

ant