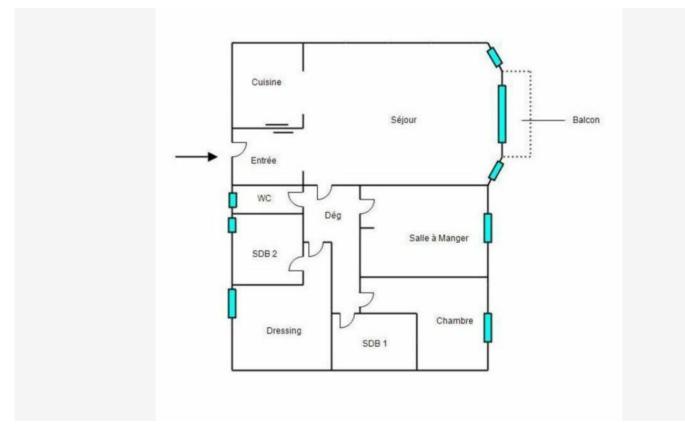

#### B DETAIL DES SURFACES PAR LOCAL

| Pièce ou Local        | Etage | Surface Loi Carrez | Surface Hors Carre |
|-----------------------|-------|--------------------|--------------------|
| Entrée                | 2ème  | 5,250 m²           | 0,000 m²           |
| Cuisine               | 2ème  | 7,490 m²           | 0,000 m²           |
| Séjour                | 2ème  | 32,500 m²          | 0,000 m²           |
| Dégagements           | 2ème  | 7,110 m²           | 0,000 m²           |
| Salle à Manger        | 2ème  | 13,300 m²          | 0,000 m²           |
| Chambre               | 2ème  | 11,660 m²          | 0,000 m²           |
| Salle de bains/WC n°1 | 2ème  | 6,280 m²           | 0,000 m²           |
| wc                    | 2ème  | 1,850 m²           | 0,000 m²           |
| Dressing              | 2ème  | 10,650 m²          | 0,000 m²           |