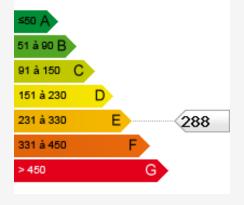

---------------|-------|--------------------|--------------------|
| Entrée                | 2ème  | 5,250 m²           | 0,000 m²           |
| Cuisine               | 2ème  | 7,490 m²           | 0,000 m²           |
| Séjour                | 2ème  | 32,500 m²          | 0,000 m²           |
| Dégagements           | 2ème  | 7,110 m²           | 0,000 m²           |
| Salle à Manger        | 2ème  | 13,300 m²          | 0,000 m²           |
| Chambre               | 2ème  | 11,660 m²          | 0,000 m²           |
| Salle de bains/WC n°1 | 2ème  | 6,280 m²           | 0,000 m²           |
| wc                    | 2ème  | 1,850 m²           | 0,000 m²           |
| Dressing              | 2ème  | 10,650 m²          | 0,000 m²           |

#### Diagnostique de Performances Énergétiques