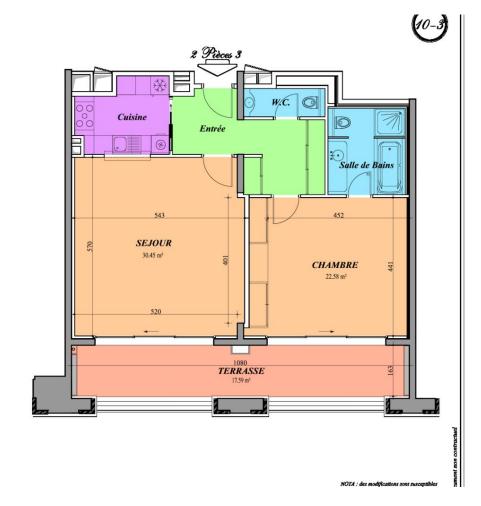

# Capital Real Estate Tél: +377 99 99 63 63

Tél: +377 99 99 63 63 Fax: +377 99 99 63 64 contact@capitalrealestate.mc www.capitalrealestate.mc

SURFACE HABITABLE: 78.74 m²
SURFACE TERRASSES: 17.59 m²
SURFACE TOTALE: 96.33 m²