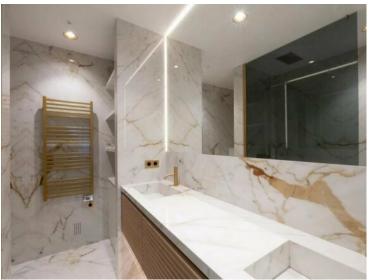

#### Verkauf

| Produkttyp<br><b>Wohnung</b> | Zimmer<br><b>3 Zimmer</b> | Gebäude<br><b>Les Abeilles</b> | District<br>La Rousse - Saint<br>Roman |
|------------------------------|---------------------------|--------------------------------|----------------------------------------|
| Wohnfläche                   | Terrasse Fläche           | Totale Fläche                  | Chambres                               |
| <b>130 m²</b>                | <b>31 m</b> ²             | <b>161 m</b> ²                 | <b>2</b>                               |
| Salles de bains              | Stockwerk                 | Zustand                        | Hinweis                                |
| <b>2</b>                     | <b>9</b>                  | Prestations luxueuses          | <b>SP-KP-83475981</b>                  |