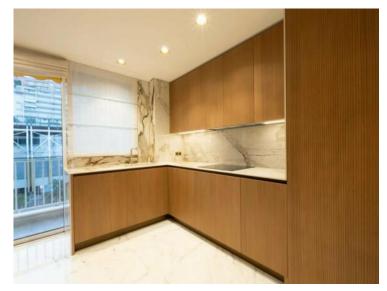

#### Verkauf

| Produkttyp<br><b>Wohnung</b> | Zimmer<br><b>3 Zimmer</b> | Gebäude<br><b>Les Abeilles</b> | District<br>La Rousse - Saint<br>Roman |
|------------------------------|---------------------------|--------------------------------|----------------------------------------|
| Wohnfläche                   | Terrasse Fläche           | Totale Fläche                  | Chambres                               |
| <b>130 m²</b>                | <b>31 m</b> ²             | <b>161 m</b> ²                 | <b>2</b>                               |
| Salles de bains              | Stockwerk                 | Zustand                        | Hinweis                                |
| <b>2</b>                     | <b>9</b>                  | Prestations luxueuses          | <b>SP-KP-83475981</b>                  |