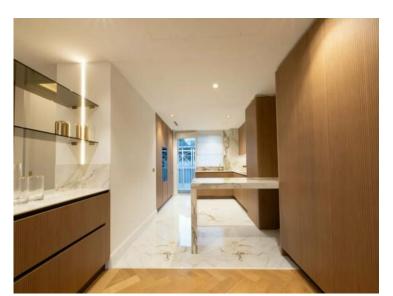

#### Verkauf

| Produkttyp<br><b>Wohnung</b> | Zimmer<br><b>3 Zimmer</b> | Gebäude<br><b>Les Abeilles</b> | District<br>La Rousse - Saint<br>Roman |
|------------------------------|---------------------------|--------------------------------|----------------------------------------|
| Wohnfläche                   | Terrasse Fläche           | Totale Fläche                  | Chambres                               |
| <b>130 m²</b>                | <b>31 m</b> ²             | <b>161 m</b> ²                 | <b>2</b>                               |
| Salles de bains              | Stockwerk                 | Zustand                        | Hinweis                                |
| <b>2</b>                     | <b>9</b>                  | Prestations luxueuses          | <b>SP-KP-83475981</b>                  |