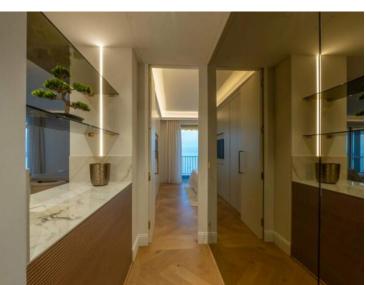

#### Verkauf

| Produkttyp<br><b>Wohnung</b> | Zimmer<br><b>3 Zimmer</b> | Gebäude<br><b>Les Abeilles</b> | District<br>La Rousse - Saint<br>Roman |
|------------------------------|---------------------------|--------------------------------|----------------------------------------|
| Wohnfläche                   | Terrasse Fläche           | Totale Fläche                  | Chambres                               |
| <b>130 m²</b>                | <b>31 m</b> ²             | <b>161 m</b> ²                 | <b>2</b>                               |
| Salles de bains              | Stockwerk                 | Zustand                        | Hinweis                                |
| <b>2</b>                     | <b>9</b>                  | Prestations luxueuses          | <b>SP-KP-83475981</b>                  |