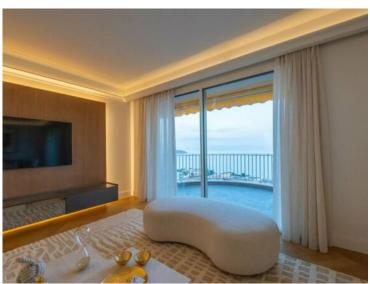

#### Verkauf

| Produkttyp<br><b>Wohnung</b> | Zimmer<br><b>3 Zimmer</b> | Gebäude<br><b>Les Abeilles</b> | District<br>La Rousse - Saint<br>Roman |
|------------------------------|---------------------------|--------------------------------|----------------------------------------|
| Wohnfläche                   | Terrasse Fläche           | Totale Fläche                  | Chambres                               |
| <b>130 m²</b>                | <b>31 m</b> ²             | <b>161 m</b> ²                 | <b>2</b>                               |
| Salles de bains              | Stockwerk                 | Zustand                        | Hinweis                                |
| <b>2</b>                     | <b>9</b>                  | Prestations luxueuses          | <b>SP-KP-83475981</b>                  |