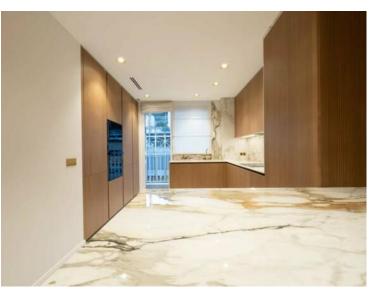

#### Verkauf

| Produkttyp<br><b>Wohnung</b> | Zimmer<br><b>3 Zimmer</b> | Gebäude<br><b>Les Abeilles</b> | District<br>La Rousse - Saint<br>Roman |
|------------------------------|---------------------------|--------------------------------|----------------------------------------|
| Wohnfläche                   | Terrasse Fläche           | Totale Fläche                  | Chambres                               |
| <b>130 m²</b>                | <b>31 m</b> ²             | <b>161 m</b> ²                 | <b>2</b>                               |
| Salles de bains              | Stockwerk                 | Zustand                        | Hinweis                                |
| <b>2</b>                     | <b>9</b>                  | Prestations luxueuses          | <b>SP-KP-83475981</b>                  |