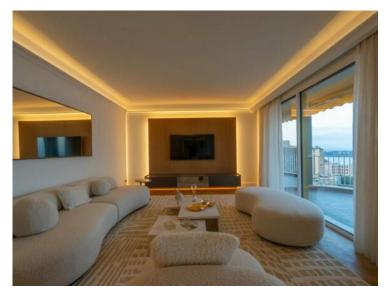

#### Verkauf

| Produkttyp<br><b>Wohnung</b> | Zimmer<br><b>3 Zimmer</b> | Gebäude<br><b>Les Abeilles</b> | District<br>La Rousse - Saint<br>Roman |
|------------------------------|---------------------------|--------------------------------|----------------------------------------|
| Wohnfläche                   | Terrasse Fläche           | Totale Fläche                  | Chambres                               |
| <b>130 m²</b>                | <b>31 m</b> ²             | <b>161 m</b> ²                 | <b>2</b>                               |
| Salles de bains              | Stockwerk                 | Zustand                        | Hinweis                                |
| <b>2</b>                     | <b>9</b>                  | Prestations luxueuses          | <b>SP-KP-83475981</b>                  |