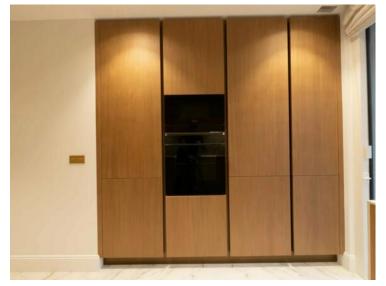

#### Verkauf

| Produkttyp<br><b>Wohnung</b> | Zimmer<br><b>3 Zimmer</b> | Gebäude<br><b>Les Abeilles</b> | District<br>La Rousse - Saint<br>Roman |
|------------------------------|---------------------------|--------------------------------|----------------------------------------|
| Wohnfläche                   | Terrasse Fläche           | Totale Fläche                  | Chambres                               |
| <b>130 m²</b>                | <b>31 m</b> ²             | <b>161 m</b> ²                 | <b>2</b>                               |
| Salles de bains              | Stockwerk                 | Zustand                        | Hinweis                                |
| <b>2</b>                     | <b>9</b>                  | Prestations luxueuses          | <b>SP-KP-83475981</b>                  |