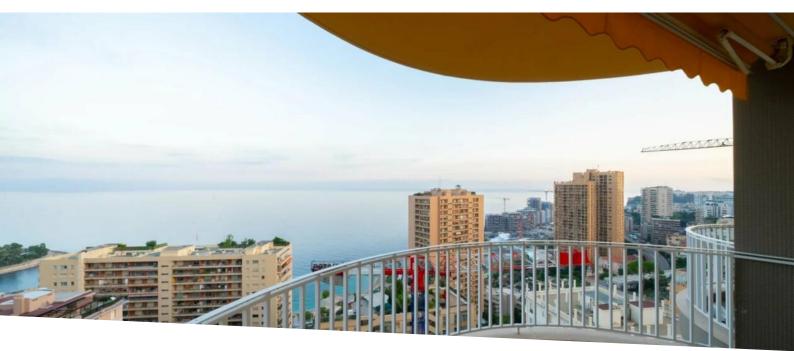

#### Verkauf

| Produkttyp<br><b>Wohnung</b> | Zimmer<br><b>3 Zimmer</b> | Gebäude<br><b>Les Abeilles</b> | District<br>La Rousse - Saint<br>Roman |
|------------------------------|---------------------------|--------------------------------|----------------------------------------|
| Wohnfläche                   | Terrasse Fläche           | Totale Fläche                  | Chambres                               |
| <b>130 m²</b>                | <b>31 m</b> ²             | <b>161 m</b> ²                 | <b>2</b>                               |
| Salles de bains              | Stockwerk                 | Zustand                        | Hinweis                                |
| <b>2</b>                     | <b>9</b>                  | Prestations luxueuses          | <b>SP-KP-83475981</b>                  |