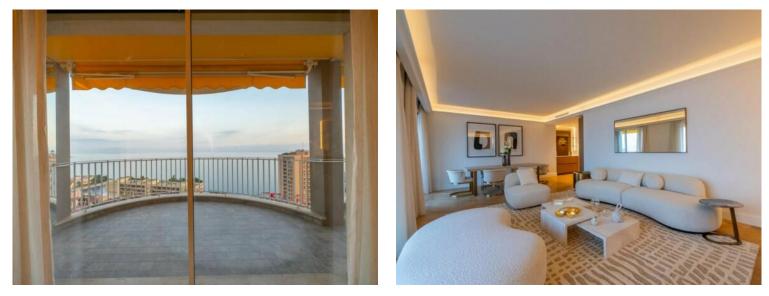

#### Verkauf

| Produkttyp<br><b>Wohnung</b> | Zimmer<br><b>3 Zimmer</b> | Gebäude<br><b>Les Abeilles</b> | District<br>La Rousse - Saint<br>Roman |
|------------------------------|---------------------------|--------------------------------|----------------------------------------|
| Wohnfläche                   | Terrasse Fläche           | Totale Fläche                  | Chambres                               |
| <b>130 m²</b>                | <b>31 m</b> ²             | <b>161 m</b> ²                 | <b>2</b>                               |
| Salles de bains              | Stockwerk                 | Zustand                        | Hinweis                                |
| <b>2</b>                     | <b>9</b>                  | Prestations luxueuses          | <b>SP-KP-83475981</b>                  |