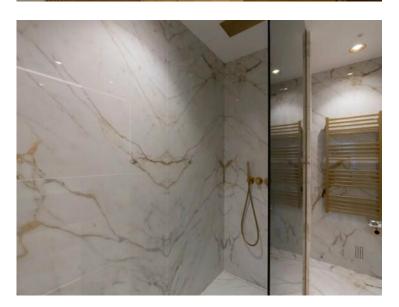

#### Verkauf

| Produkttyp<br><b>Wohnung</b> | Zimmer<br><b>3 Zimmer</b> | Gebäude<br><b>Les Abeilles</b> | District<br>La Rousse - Saint<br>Roman |
|------------------------------|---------------------------|--------------------------------|----------------------------------------|
| Wohnfläche                   | Terrasse Fläche           | Totale Fläche                  | Chambres                               |
| <b>130 m²</b>                | <b>31 m</b> ²             | <b>161 m</b> ²                 | <b>2</b>                               |
| Salles de bains              | Stockwerk                 | Zustand                        | Hinweis                                |
| <b>2</b>                     | <b>9</b>                  | Prestations luxueuses          | <b>SP-KP-83475981</b>                  |