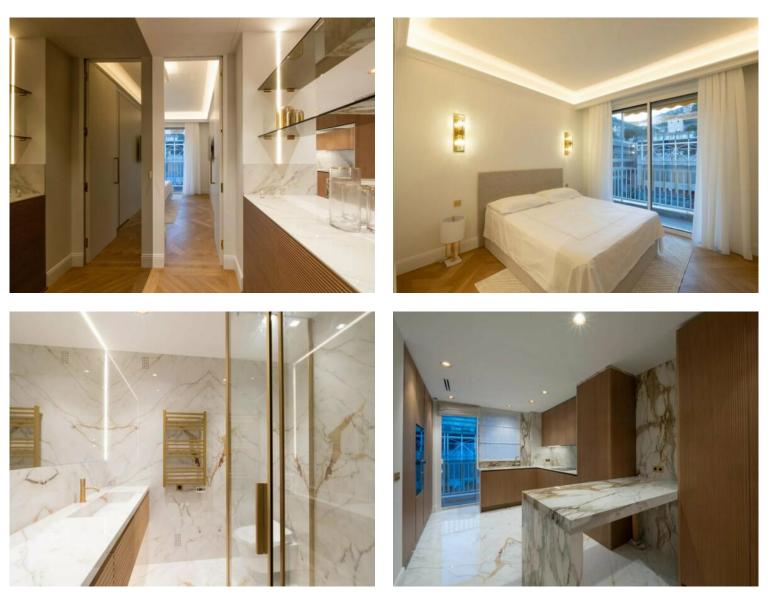

#### Verkauf

| Produkttyp<br><b>Wohnung</b> | Zimmer<br><b>3 Zimmer</b> | Gebäude<br><b>Les Abeilles</b> | District<br>La Rousse - Saint<br>Roman |
|------------------------------|---------------------------|--------------------------------|----------------------------------------|
| Wohnfläche                   | Terrasse Fläche           | Totale Fläche                  | Chambres                               |
| <b>130 m²</b>                | <b>31 m</b> ²             | <b>161 m</b> ²                 | <b>2</b>                               |
| Salles de bains              | Stockwerk                 | Zustand                        | Hinweis                                |
| <b>2</b>                     | <b>9</b>                  | Prestations luxueuses          | <b>SP-KP-83475981</b>                  |