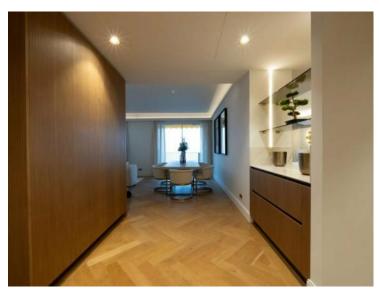

#### Verkauf

| Produkttyp<br><b>Wohnung</b> | Zimmer<br><b>3 Zimmer</b> | Gebäude<br><b>Les Abeilles</b> | District<br>La Rousse - Saint<br>Roman |
|------------------------------|---------------------------|--------------------------------|----------------------------------------|
| Wohnfläche                   | Terrasse Fläche           | Totale Fläche                  | Chambres                               |
| <b>130 m²</b>                | <b>31 m</b> ²             | <b>161 m</b> ²                 | <b>2</b>                               |
| Salles de bains              | Stockwerk                 | Zustand                        | Hinweis                                |
| <b>2</b>                     | <b>9</b>                  | Prestations luxueuses          | <b>SP-KP-83475981</b>                  |