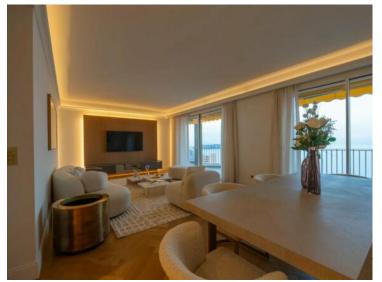

#### Verkauf

| Produkttyp<br><b>Wohnung</b> | Zimmer<br><b>3 Zimmer</b> | Gebäude<br><b>Les Abeilles</b> | District<br>La Rousse - Saint<br>Roman |
|------------------------------|---------------------------|--------------------------------|----------------------------------------|
| Wohnfläche                   | Terrasse Fläche           | Totale Fläche                  | Chambres                               |
| <b>130 m²</b>                | <b>31 m</b> ²             | <b>161 m</b> ²                 | <b>2</b>                               |
| Salles de bains              | Stockwerk                 | Zustand                        | Hinweis                                |
| <b>2</b>                     | <b>9</b>                  | Prestations luxueuses          | <b>SP-KP-83475981</b>                  |