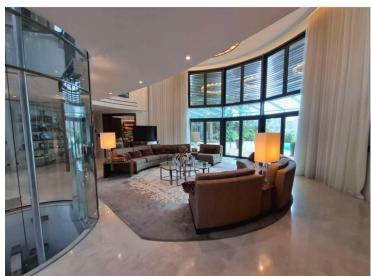

# Produkttyp Villa 6 Totale Fläche 680 m² 4 Verfügbar ab Septembre 2025 Zimmer Chambres Hinweis MS-260525V

#### 300 000 € / Monat

| Gebäude<br>Les Villas du Sporting | District<br><b>Larvotto</b> |
|-----------------------------------|-----------------------------|
| Parkplatze                        | Keller                      |
| +5                                | 1                           |