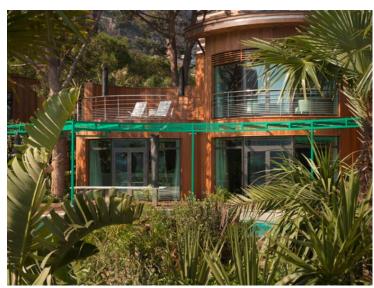

# Produkttyp Villa 6 Totale Fläche 680 m² 4 Verfügbar ab Septembre 2025 Zimmer Chambres Hinweis MS-260525V

#### 300 000 € / Monat

| Gebäude<br>Les Villas du Sporting | District<br><b>Larvotto</b> |
|-----------------------------------|-----------------------------|
| Parkplatze                        | Keller                      |
| +5                                | 1                           |