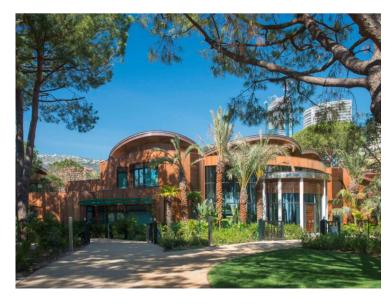

# Produkttyp Villa 6 Totale Fläche 680 m² 4 Verfügbar ab Septembre 2025 Zimmer Chambres Hinweis MS-260525V

#### 300 000 € / Monat

| Gebäude<br>Les Villas du Sporting | District<br><b>Larvotto</b> |
|-----------------------------------|-----------------------------|
| Parkplatze                        | Keller                      |
| +5                                | 1                           |