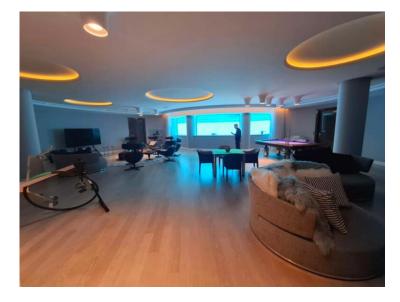

# Produkttyp Villa 6 Totale Fläche 680 m² 4 Verfügbar ab Septembre 2025 Zimmer Chambres Hinweis MS-260525V

#### 300 000 € / Monat

| Gebäude<br>Les Villas du Sporting | District<br><b>Larvotto</b> |
|-----------------------------------|-----------------------------|
| Parkplatze                        | Keller                      |
| +5                                | 1                           |