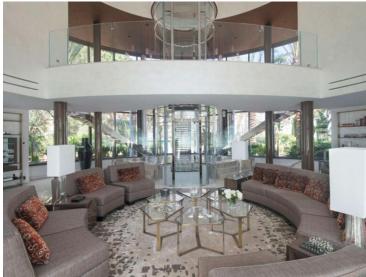

# Produkttyp Villa 6 Totale Fläche 680 m² 4 Verfügbar ab Septembre 2025 Zimmer Chambres Hinweis MS-260525V

#### 300 000 € / Monat

| Gebäude<br>Les Villas du Sporting | District<br><b>Larvotto</b> |
|-----------------------------------|-----------------------------|
| Parkplatze                        | Keller                      |
| +5                                | 1                           |