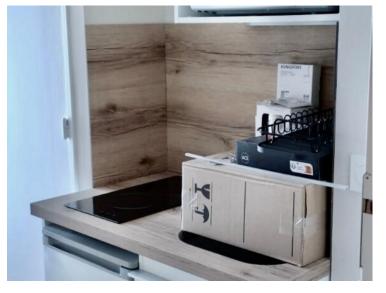

### Vermietung

Produkttyp Chambre de service Wohnfläche 11 m<sup>2</sup> Hinweis EEM-L-108

#### Gebäude Bermuda Zustand Renovierungsarbeiten notwendig