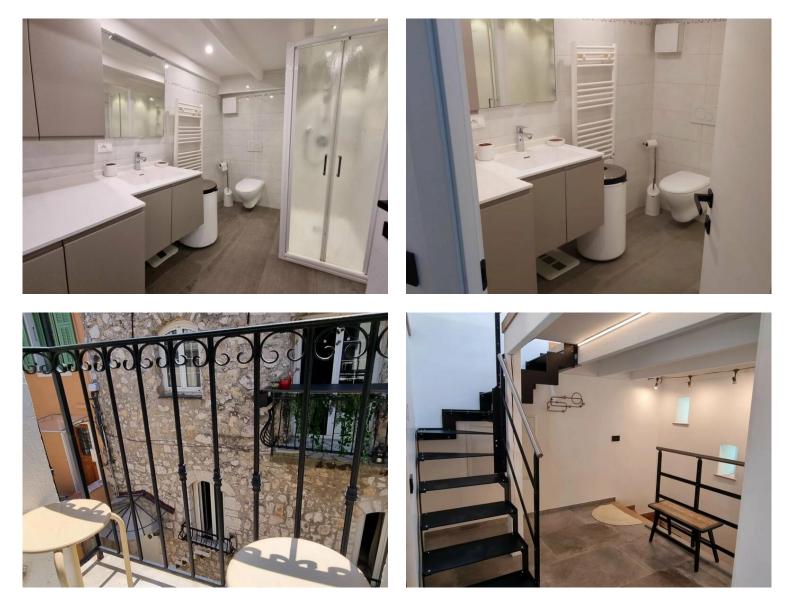

#### Verkauf

Produkttyp Wohnung Wohnfläche 43,76 m<sup>2</sup> Hinweis PPMIV01978

| Zimmer<br>2 Zimmer  |  |
|---------------------|--|
| Chambre<br><b>1</b> |  |

Stadt **La Turbie** Salle de bains **1** 

### 295 000 €

Land **Frankreich** Meublé **Ja** 