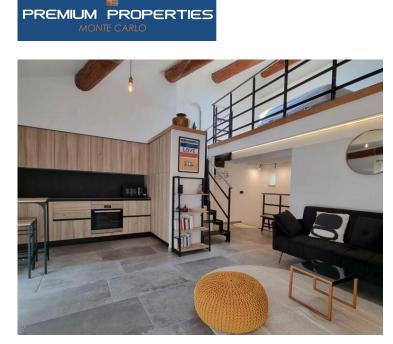

#### Verkauf

Produkttyp Wohnung Wohnfläche 43,76 m<sup>2</sup> Hinweis PPMIV01978

| Zimmer<br>2 Zimmer  |  |
|---------------------|--|
| Chambre<br><b>1</b> |  |

Stadt **La Turbie** Salle de bains **1** 

### 295 000 €

Land **Frankreich** Meublé **Ja** 