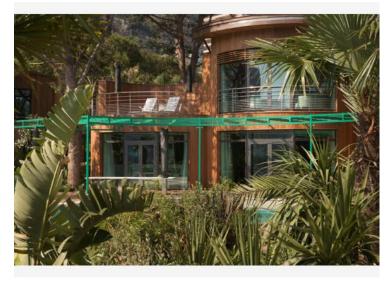

## Vermietung

Produkttyp
Villa
6
Wohnfläche
680 m²
Chambres
+5
Zustand
Hinweis
SP-MC-85954481

### 300 000 € / Monat

| Gebäude                | District        |
|------------------------|-----------------|
| Les Villas du Sporting | <b>Larvotto</b> |
| Salles de bains        | Parkplatze      |
| <b>5</b>               | <b>+5</b>       |