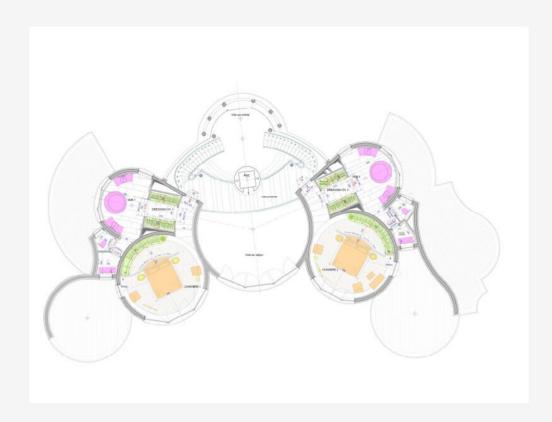

## Vermietung

Produkttyp
Villa
6
Wohnfläche
680 m²
Chambres
+5
Zustand
Hinweis
SP-MC-85954481

### 300 000 € / Monat

| Gebäude                | District        |
|------------------------|-----------------|
| Les Villas du Sporting | <b>Larvotto</b> |
| Salles de bains        | Parkplatze      |
| <b>5</b>               | <b>+5</b>       |