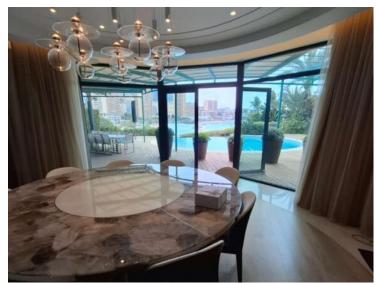

## Vermietung

Produkttyp
Villa
6
Wohnfläche
680 m²
Chambres
+5
Zustand
Hinweis
SP-MC-85954481

### 300 000 € / Monat

| Gebäude                | District        |
|------------------------|-----------------|
| Les Villas du Sporting | <b>Larvotto</b> |
| Salles de bains        | Parkplatze      |
| <b>5</b>               | <b>+5</b>       |