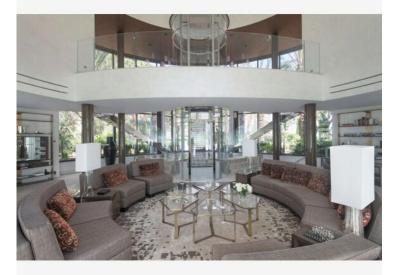

## Vermietung

Produkttyp
Villa
6
Wohnfläche
680 m²
Chambres
+5
Zustand
Hinweis
SP-MC-85954481

### 300 000 € / Monat

| Gebäude                | District        |
|------------------------|-----------------|
| Les Villas du Sporting | <b>Larvotto</b> |
| Salles de bains        | Parkplatze      |
| <b>5</b>               | <b>+5</b>       |