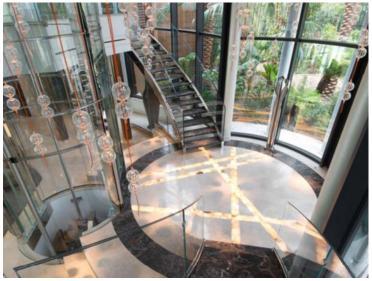

## Vermietung

Produkttyp
Villa
6
Wohnfläche
680 m²
Chambres
+5
Zustand
Hinweis
SP-MC-85954481

### 300 000 € / Monat

| Gebäude                | District        |
|------------------------|-----------------|
| Les Villas du Sporting | <b>Larvotto</b> |
| Salles de bains        | Parkplatze      |
| <b>5</b>               | <b>+5</b>       |