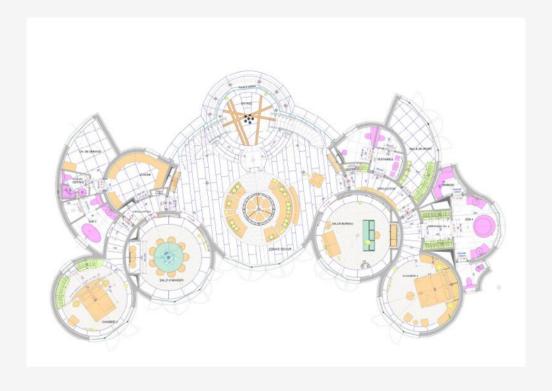

## Vermietung

Produkttyp
Villa
6
Wohnfläche
680 m²
Chambres
+5
Zustand
Hinweis
SP-MC-85954481

### 300 000 € / Monat

| Gebäude                | District        |
|------------------------|-----------------|
| Les Villas du Sporting | <b>Larvotto</b> |
| Salles de bains        | Parkplatze      |
| <b>5</b>               | <b>+5</b>       |