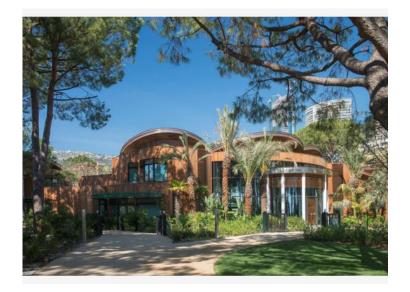

## Vermietung

Produkttyp
Villa
6
Wohnfläche
680 m²
Chambres
+5
Zustand
Hinweis
SP-MC-85954481

### 300 000 € / Monat

| Gebäude                | District        |
|------------------------|-----------------|
| Les Villas du Sporting | <b>Larvotto</b> |
| Salles de bains        | Parkplatze      |
| <b>5</b>               | <b>+5</b>       |