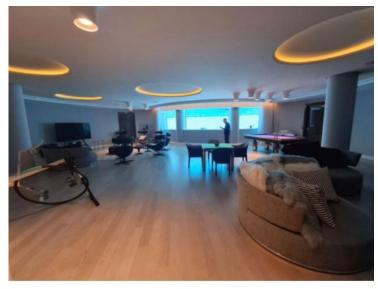

## Vermietung

Produkttyp
Villa
6
Wohnfläche
680 m²
Chambres
+5
Zustand
Hinweis
SP-MC-85954481

### 300 000 € / Monat

| Gebäude                | District        |
|------------------------|-----------------|
| Les Villas du Sporting | <b>Larvotto</b> |
| Salles de bains        | Parkplatze      |
| <b>5</b>               | <b>+5</b>       |