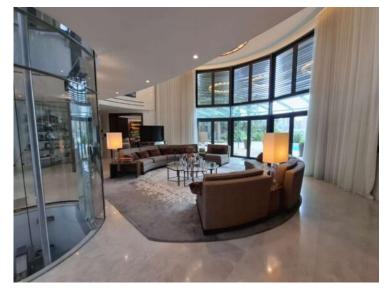

## Vermietung

Produkttyp
Villa
6
Wohnfläche
680 m²
Chambres
+5
Zustand
Hinweis
SP-MC-85954481

### 300 000 € / Monat

| Gebäude                | District        |
|------------------------|-----------------|
| Les Villas du Sporting | <b>Larvotto</b> |
| Salles de bains        | Parkplatze      |
| <b>5</b>               | <b>+5</b>       |