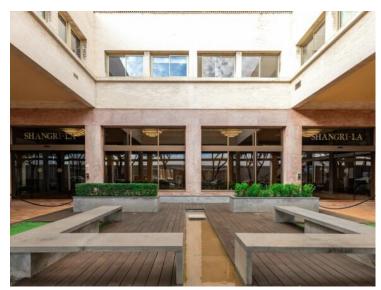

### Location professionnelle Exclusivité

3 100 € / Monat + Nebenkosten : 200 €

| Produkttyp                   | Zimmer                    | Gebäude                       | District                |
|------------------------------|---------------------------|-------------------------------|-------------------------|
| <b>Büro</b>                  | Einzimmer                 | <b>Shangri-La</b>             | <b>Port</b>             |
| Wohnfläche                   | Salle de bains            | Stockwerk                     | Nebenkosten             |
| <b>36 m</b> ²                | <b>1</b>                  | <b>1</b>                      | <b>200 €</b>            |
| Zustand <b>Gutem Zustand</b> | Mischnutzung<br><b>Ja</b> | Verfügbar ab<br>Immédiatement | Hinweis <b>LM-03-25</b> |