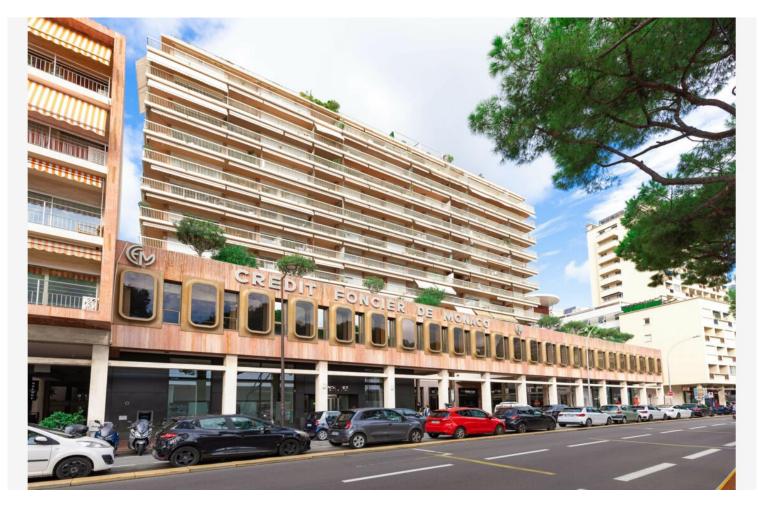

### Location professionnelle Exclusivité

3 100 € / Monat + Nebenkosten : 200 €

| Produkttyp                   | Zimmer                    | Gebäude                       | District                |
|------------------------------|---------------------------|-------------------------------|-------------------------|
| <b>Büro</b>                  | Einzimmer                 | <b>Shangri-La</b>             | <b>Port</b>             |
| Wohnfläche                   | Salle de bains            | Stockwerk                     | Nebenkosten             |
| <b>36 m</b> ²                | <b>1</b>                  | <b>1</b>                      | <b>200 €</b>            |
| Zustand <b>Gutem Zustand</b> | Mischnutzung<br><b>Ja</b> | Verfügbar ab<br>Immédiatement | Hinweis <b>LM-03-25</b> |